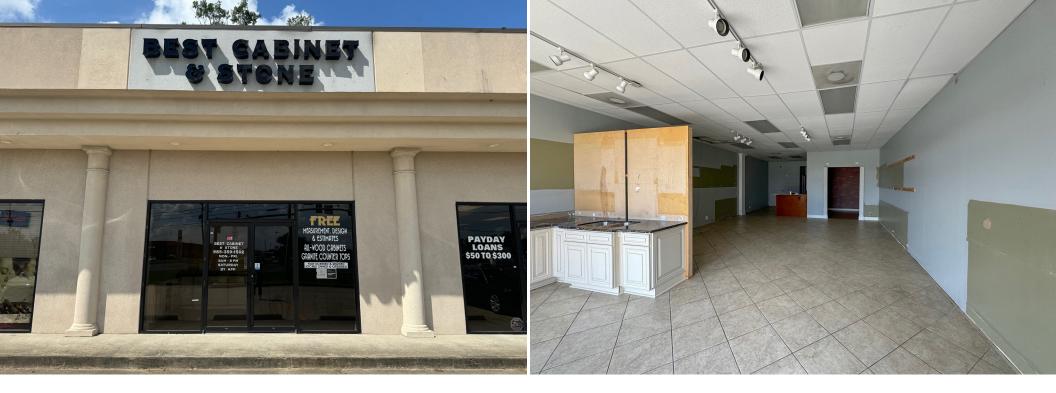

### HIGH VISIBILITY SPACE ALONG BUSY AIRLINE HIGHWAY

901 W Airline Highway, LaPlace, LA 70068

#### **DESCRIPTION**

This 1,141-sf office/retail space for lease is the only suite available in a strip center along busy Airline Highway (known as Blues Highway) in LaPlace. It consists of a large front room and a small room in back that can be used for office or storage needs. The double glass doors front Airline Highway. There is abundant signage and shared parking with other tenants. Located at a signalized intersection along this commercial thoroughfare, the retail center is less than half a mile from Home Depot and near quick-serve restaurants, service providers, and more. Zoned C-3 Commercial, it is ideal for a variety of uses.