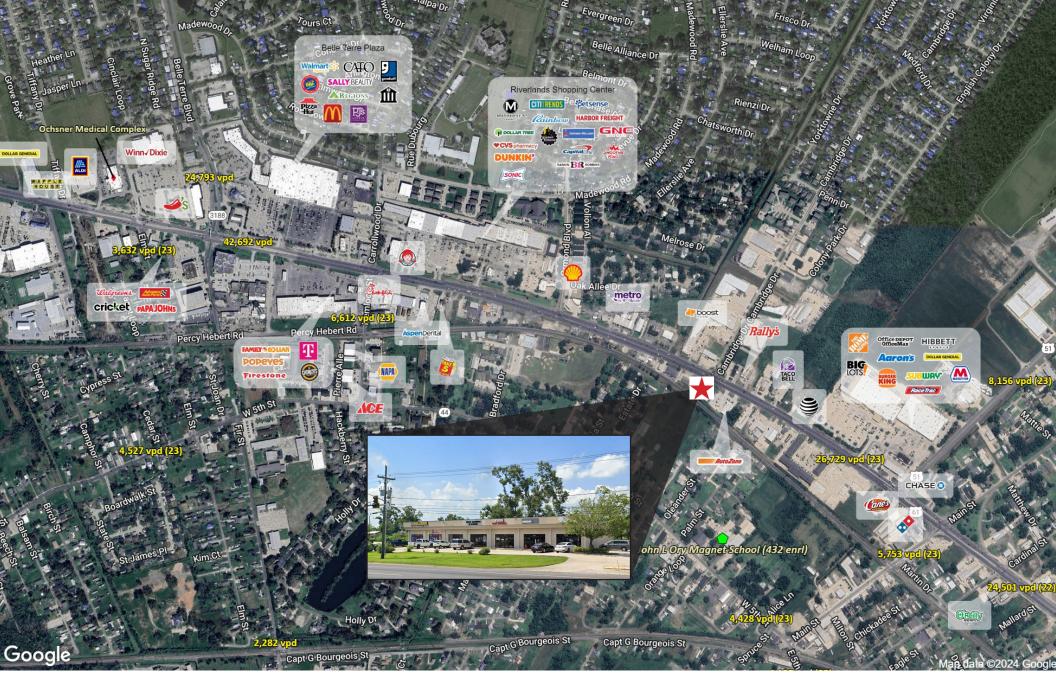

### HIGH VISIBILITY SPACE ALONG BUSY AIRLINE HIGHWAY

901 W Airline Highway, LaPlace, LA 70068

#### **DESCRIPTION**

This 1,141-sf office/retail space for lease is the only suite available in a strip center along busy Airline Highway (known as Blues Highway) in LaPlace. It consists of a large front room and a small room in back that can be used for office or storage needs. The double glass doors front Airline Highway. There is abundant signage and shared parking with other tenants. Located at a signalized intersection along this commercial thoroughfare, the retail center is less than half a mile from Home Depot and near quick-serve restaurants, service providers, and more. Zoned C-3 Commercial, it is ideal for a variety of uses.