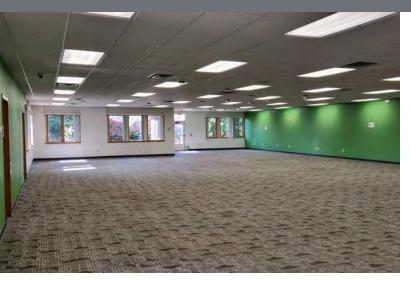

## For Sale & Lease

4,500 - 14,954 SF Office Space

#### **Property Highlights**

- Prime owner user opportunity with approx.
  15,000 SF immediately available
- Immediate access to Interstate 96 (Exit 110)
- Close to dining, shopping, hotels, etc.
- · Ample onsite parking
- Available space can be divided to accommodate smaller tenant space