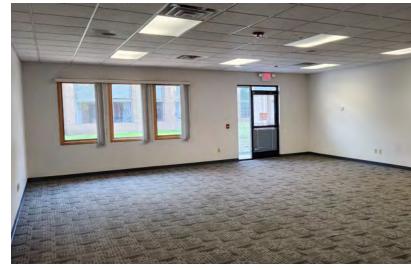

#### **Property Highlights**

- Prime owner user opportunity with approx.
  15,000 SF immediately available
- Immediate access to Interstate 96 (Exit 110)
- Close to dining, shopping, hotels, etc.
- · Ample onsite parking
- Available space can be divided to accommodate smaller tenant space

#### Offering Summary

| Sale Price:    | Negotiable         |
|----------------|--------------------|
| Lease Rate:    | \$15.00 SF/yr (MG) |
| Building Size: | 19,512 SF          |
| Available SF:  | 4,500 - 14,954 SF  |
| Lot Size:      | 88,556 SF          |