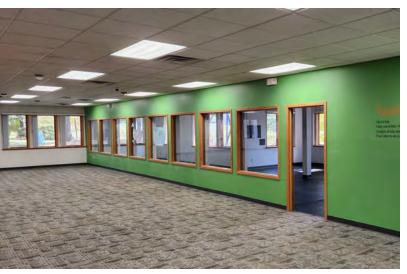

# For Sale & Lease 4,500 - 14,954 SF

4,500 - 14,954 SF Office Space

#### **Property Highlights**

- Prime owner user opportunity with approx.
  15,000 SF immediately available
- Immediate access to Interstate 96 (Exit 110)
- Close to dining, shopping, hotels, etc.
- · Ample onsite parking
- Available space can be divided to accommodate smaller tenant space