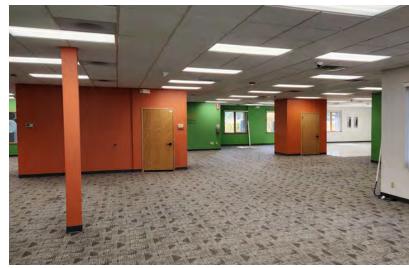

# NalMid-Michigan

For Sale & Lease 4,500 - 14,954 SF Office Space

| Population           | 1 Mile           | 3 Miles          | 5 Miles          |
|----------------------|------------------|------------------|------------------|
| Total Population     | 2,923            | 21,545           | 79,211           |
| Average Age          | 40               | 40               | 35               |
| Average Age (Male)   | 40               | 39               | 34               |
| Average Age (Female) | 40               | 40               | 36               |
| Households & Income  | 1 Mile           | 3 Miles          | 5 Miles          |
| Total Households     | 1,071            | 8,522            | 29,509           |
| # of Persons per HH  | 2.7              | 2.5              | 2.7              |
| Average HH Income    | \$152,574        | \$136,362        | \$97,997         |
|                      | <b>\$440.004</b> | Ф070 <b>1</b> 05 | ФОО <b>Т</b> 447 |
| Average House Value  | \$443,881        | \$379,105        | \$267,447        |

#### **Property Highlights**

- Prime owner user opportunity with approx.
  15,000 SF immediately available
- Immediate access to Interstate 96 (Exit 110)
- Close to dining, shopping, hotels, etc.
- · Ample onsite parking
- Available space can be divided to accommodate smaller tenant space