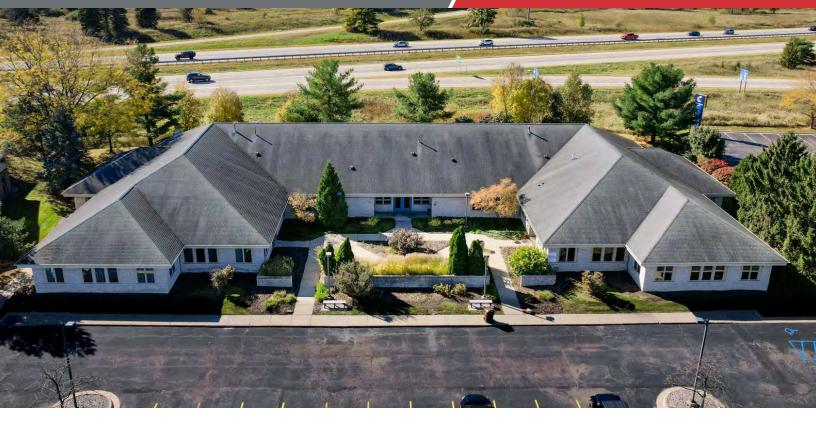

### 2175 University Park Dr

Okemos, Michigan 48864

#### **Property Highlights**

- Prime owner user opportunity with approx.
  15,000 SF immediately available
- Immediate access to Interstate 96 (Exit 110)
- Close to dining, shopping, hotels, etc.
- · Ample onsite parking
- Available space can be divided to accommodate smaller tenant space

#### Offering Summary

| Sale Price:    | Negotiable         |
|----------------|--------------------|
| Lease Rate:    | \$15.00 SF/yr (MG) |
| Building Size: | 19,512 SF          |
| Available SF:  | 4,500 - 14,954 SF  |
| Lot Size:      | 88,556 SF          |