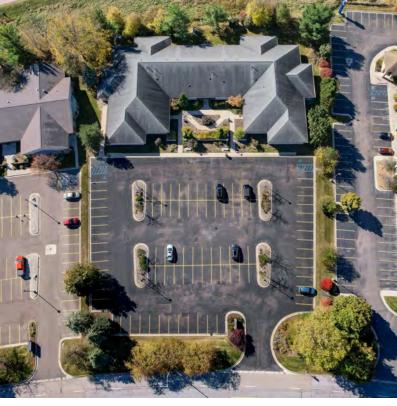

#### **Property Highlights**

- Prime owner user opportunity with approx.
  15,000 SF immediately available
- Immediate access to Interstate 96 (Exit 110)
- Close to dining, shopping, hotels, etc.
- · Ample onsite parking
- Available space can be divided to accommodate smaller tenant space

#### Offering Summary

| Sale Price:    | Negotiable         |
|----------------|--------------------|
| Lease Rate:    | \$15.00 SF/yr (MG) |
| Building Size: | 19,512 SF          |
| Available SF:  | 4,500 - 14,954 SF  |
| Lot Size:      | 88,556 SF          |