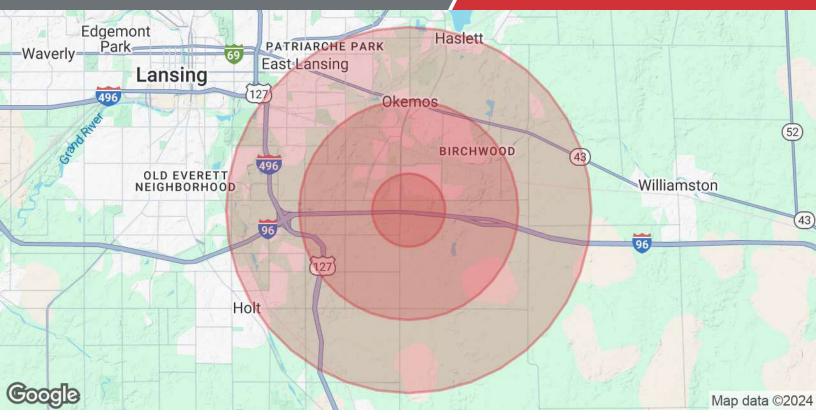

# NalMid-Michigan

For Sale & Lease 4,500 - 14,954 SF Office Space

| Population           | 1 Mile           | 3 Miles          | 5 Miles          |
|----------------------|------------------|------------------|------------------|
| Total Population     | 2,923            | 21,545           | 79,211           |
| Average Age          | 40               | 40               | 35               |
| Average Age (Male)   | 40               | 39               | 34               |
| Average Age (Female) | 40               | 40               | 36               |
| Households & Income  | 1 Mile           | 3 Miles          | 5 Miles          |
| Total Households     | 1,071            | 8,522            | 29,509           |
| # of Persons per HH  | 2.7              | 2.5              | 2.7              |
| Average HH Income    | \$152,574        | \$136,362        | \$97,997         |
|                      | <b>\$440.004</b> | Ф070 <b>1</b> 05 | ФОО <b>Т</b> 447 |
| Average House Value  | \$443,881        | \$379,105        | \$267,447        |

Demographics data derived from AlphaMap