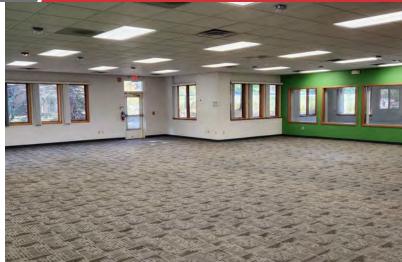

## For Sale & Lease 4,500 - 14,954 SF Office Space

#### **Property Highlights**

- Prime owner user opportunity with approx.
  15,000 SF immediately available
- Immediate access to Interstate 96 (Exit 110)
- Close to dining, shopping, hotels, etc.
- · Ample onsite parking
- Available space can be divided to accommodate smaller tenant space