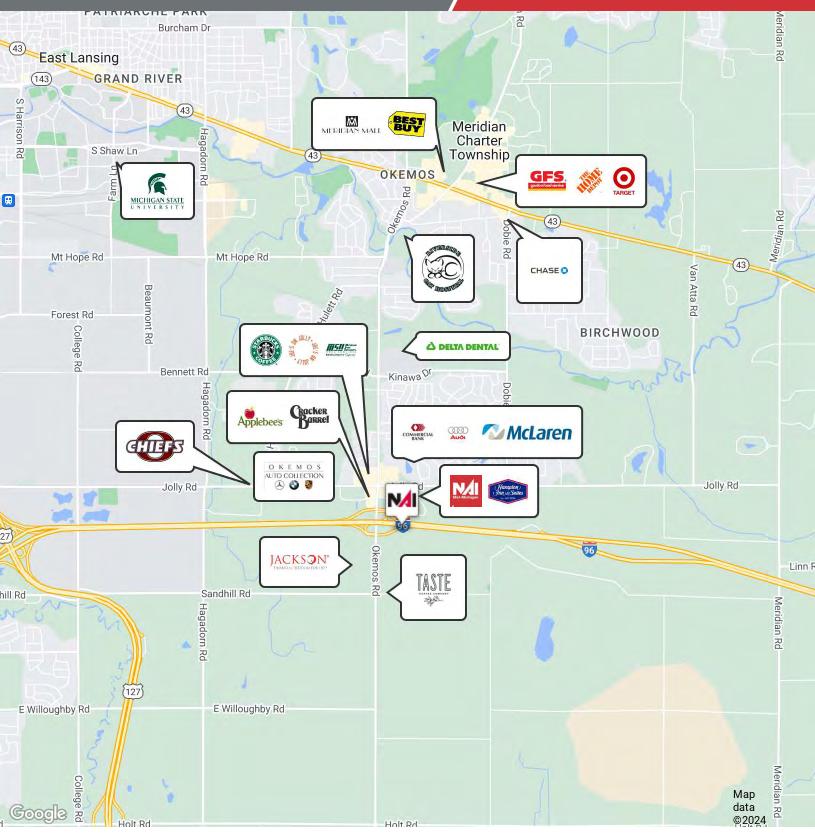

#### **Property Highlights**

- Prime owner user opportunity with approx.
  15,000 SF immediately available
- Immediate access to Interstate 96 (Exit 110)
- Close to dining, shopping, hotels, etc.
- · Ample onsite parking
- Available space can be divided to accommodate smaller tenant space