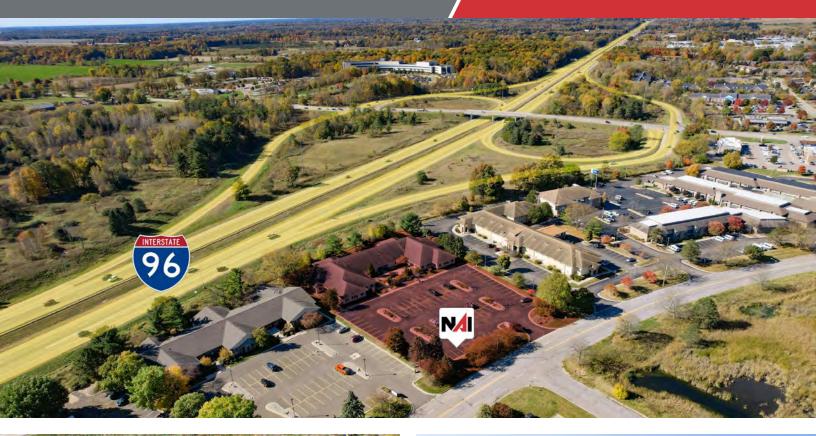

#### **Property Highlights**

- Prime owner user opportunity with approx.
  15,000 SF immediately available
- Immediate access to Interstate 96 (Exit 110)
- Close to dining, shopping, hotels, etc.
- · Ample onsite parking
- Available space can be divided to accommodate smaller tenant space