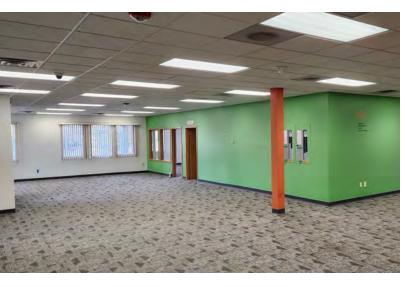

#### **Property Highlights**

- Prime owner user opportunity with approx.
  15,000 SF immediately available
- Immediate access to Interstate 96 (Exit 110)
- Close to dining, shopping, hotels, etc.
- · Ample onsite parking
- Available space can be divided to accommodate smaller tenant space

#### Offering Summary

| Sale Price:    | Negotiable         |
|----------------|--------------------|
| Lease Rate:    | \$15.00 SF/yr (MG) |
| Building Size: | 19,512 SF          |
| Available SF:  | 4,500 - 14,954 SF  |
| Lot Size:      | 88,556 SF          |