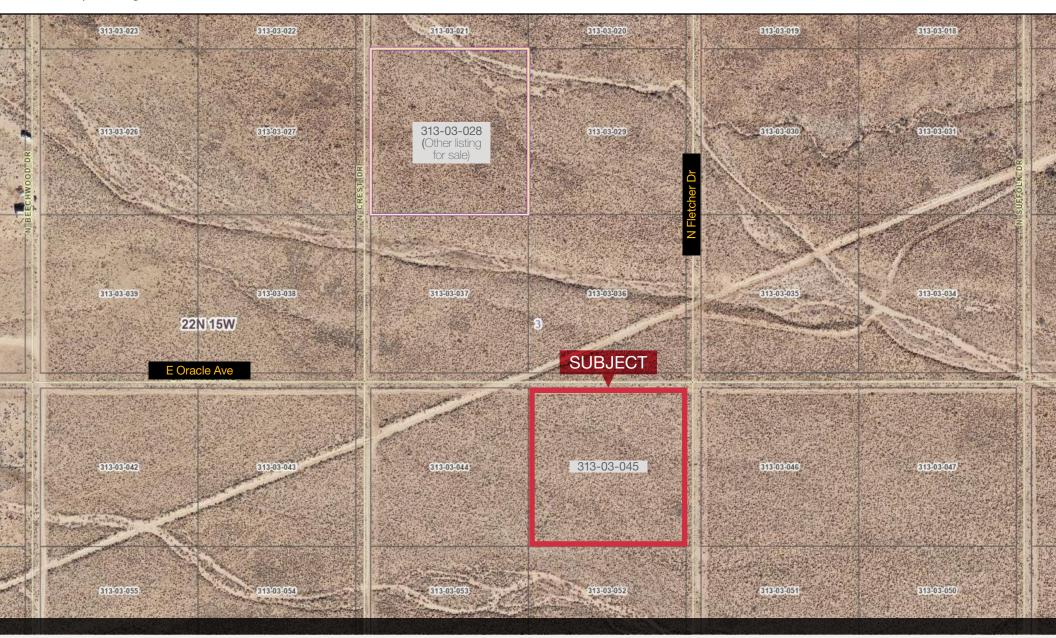

### Property Plat ±2.28 Acres

John S. Filli, SIOR | john.filli@naihorizon.com | +1 602 852 3411

#### Features

- Electric & Natural Gas service to site available from Unisource Electric & Gas company
- Water available via on-site well or off-site source such as Mohave Water Company
- This property which is owned by the Ingle Family Trust, is located nearby another parcel listed for sale (APN 313-03-028). Referenced parcel is owned by Prashant & Rupali Gupte (husband & wife), who are close friends with the trustees of the Ingle Family Trust.

| Location:              | Major Cross Streets: E. Oracle Ave & N. Fletcher Dr                                                                                                                                                                                                                                                                                           |  |  |
|------------------------|-----------------------------------------------------------------------------------------------------------------------------------------------------------------------------------------------------------------------------------------------------------------------------------------------------------------------------------------------|--|--|
|                        | Mohave County, AZ 86401                                                                                                                                                                                                                                                                                                                       |  |  |
| Size:                  | ±2.28 Acres (99,317 SF)                                                                                                                                                                                                                                                                                                                       |  |  |
| Price:                 | \$218,192 (\$95,698/AC) (\$2.20 PSF)                                                                                                                                                                                                                                                                                                          |  |  |
| Conditions<br>of Sale: | The Property is being sold "As-Is". Owner makes no<br>representations or warranties as to the condition of<br>the Property. All due diligence investigation is the<br>responsibility of the prospective buyer. Seller reserves<br>the right to withdraw the Property if minimum pricing<br>expectations are not met through the sale process. |  |  |
| Zoning:                | R                                                                                                                                                                                                                                                                                                                                             |  |  |
| Land Use:              | Residential (Mohave County)                                                                                                                                                                                                                                                                                                                   |  |  |
| Utilities              |                                                                                                                                                                                                                                                                                                                                               |  |  |
| Electric:              | Unisource                                                                                                                                                                                                                                                                                                                                     |  |  |
| Gas:                   | Unisource                                                                                                                                                                                                                                                                                                                                     |  |  |
| Water:                 | On-site well or off-site source such as Mohave Water Co.                                                                                                                                                                                                                                                                                      |  |  |
| Sewer:                 | On-site                                                                                                                                                                                                                                                                                                                                       |  |  |
| APN #:                 | 313-03-045 (Mohave County)                                                                                                                                                                                                                                                                                                                    |  |  |
|                        |                                                                                                                                                                                                                                                                                                                                               |  |  |