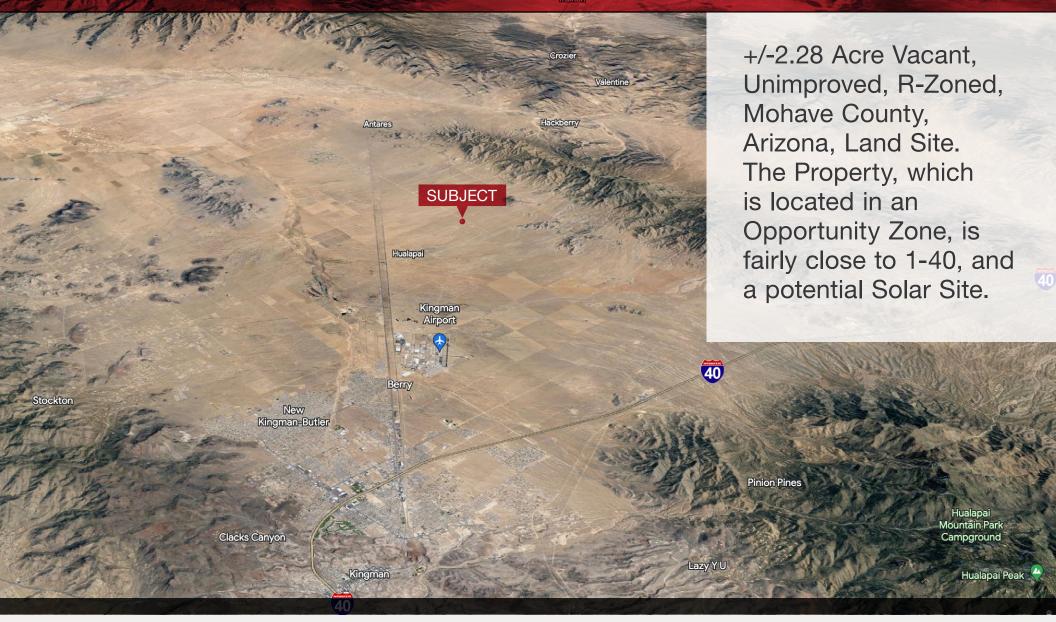

# Property Information

+/-2.28 Acre Vacant, Unimproved, AR-Zoned, Mohave County, Arizona, Land Site. The Property, which is located in an Opportunity Zone, is a potential Solar Site.

#### Site Features

- Potential Solar Site
- There are more than 32 million people that live within a 350 mile radius of the site
- The site is fairly close to the Chrysler Motors Proving Grounds and 1-40
- $\bullet$  Location of site allows for easy access to Los Angeles, Las Vegas , and Phoenix
- The site is located close to the California border
- Site attributes include great proximity to Market, Transportation & Labor
- Located within a one day truck drive from every major city in the southwest
- BNSF RR is located west of the site
- Mohave County is the 5th largest county in the U.S. with a current population of over 240,000