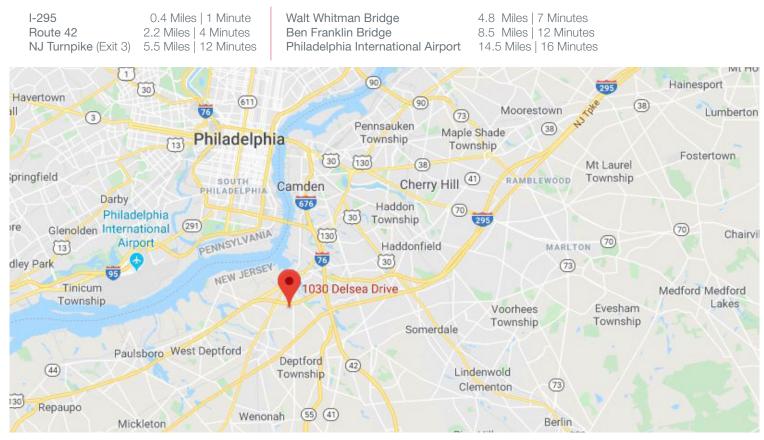

e-in doors

200 amp, 3 Phase power

400 SF of newly renovated offices and restrooms

Delsea Drive frontage

## **Contact Information:**



NAI Mertz | 21 Roland Avenue, Mount Laurel, NJ 08054 +1 856 234 9600 | naimertz.com

NO WARRANTY OR REPRESENTATION, EXPRESS OR IMPLIED, IS MADE AS TO THE ACCURACY OF THE INFORMATION CONTAINED HEREIN, AND THE SAME IS SUBMITTED SUBJECT TO ERRORS, OMISSIONS, CHANGE OF PRICE, RENTAL OR OTHER CONDITIONS, PRIOR SALE, LEASE OR FINANCING, OR WITHDRAWAL WITHOUT NOTICE, AND OF ANY SPECIAL LISTING CONDITIONS IMPOSED BY OUR PRINCIPALS NO WARRANTIES OR REPRESENTATIONS ARE MADE AS TO THE CONDITION OF THE PROPERTY OR ANY HAZARDS CONTAINED THEREIN ARE ANY TO BE IMPLIED.



## 1030 Delsea Drive | Westville, NJ











### Location Information

### **KEY DISTANCES**



### Aerial





21 Roland Avenue | Mount Laurel, NJ +1 856 234 9600 | naimertz.com