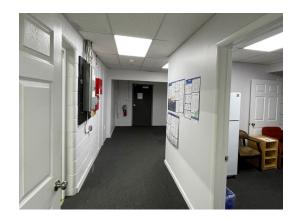

#### 8,726 SF INDUSTRIAL FOR LEASE

(6) drive-in doors

200 amp, 3 Phase power

400 SF of newly renovated offices and restrooms

Delsea Drive frontage