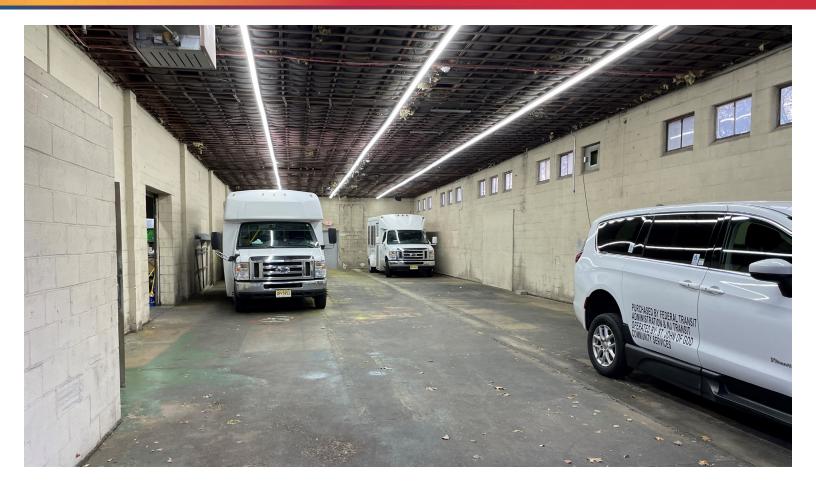

#### 8,726 SF INDUSTRIAL FOR LEASE

(6) drive-in doors

200 amp, 3 Phase power

400 SF of newly renovated offices and restrooms

Delsea Drive frontage