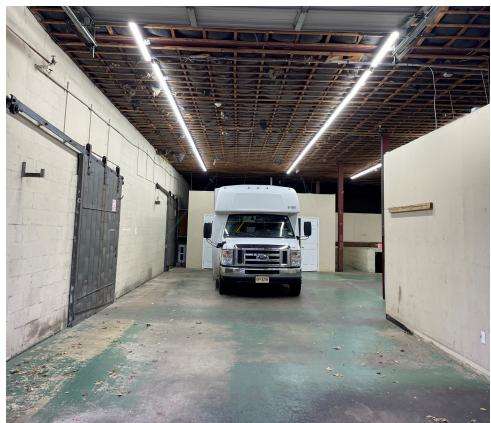

#### 8,726 SF INDUSTRIAL FOR LEASE

(6) drive-in doors

200 amp, 3 Phase power

400 SF of newly renovated offices and restrooms

Delsea Drive frontage