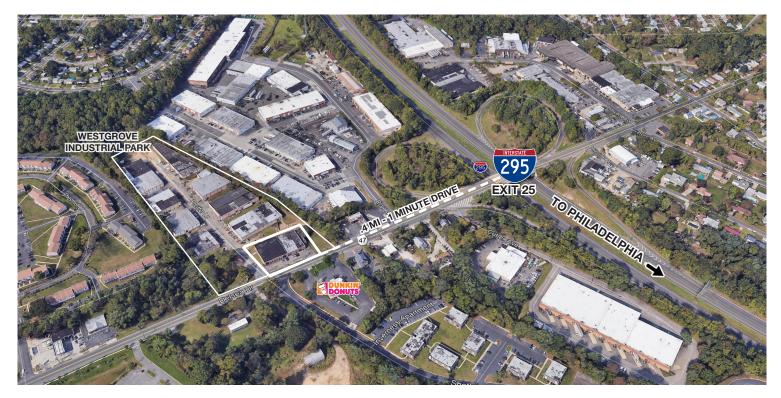

0 amp, 3 Phase power

400 SF of newly renovated offices and restrooms

Delsea Drive frontage

## **Contact Information:**



NAI Mertz | 21 Roland Avenue, Mount Laurel, NJ 08054 +1 856 234 9600 | naimertz.com

NO WARRANTY OR REPRESENTATION, EXPRESS OR IMPLIED, IS MADE AS TO THE ACCURACY OF THE INFORMATION CONTAINED HEREIN, AND THE SAME IS SUBMITTED SUBJECT TO ERRORS, OMISSIONS, CHANGE OF PRICE, RENTAL OR OTHER CONDITIONS, PRIOR SALE, LEASE OR FINANCING, OR WITHDRAWAL WITHOUT NOTICE, AND OF ANY SPECIAL LISTING CONDITIONS IMPOSED BY OUR PRINCIPALS NO WARRANTIES OR REPRESENTATIONS ARE MADE AS TO THE CONDITION OF THE PROPERTY OR ANY HAZARDS CONTAINED THEREIN ARE ANY TO BE IMPLIED.



## 1030 Delsea Drive | Westville, NJ











### Location Information

### **KEY DISTANCES**



### Aerial





21 Roland Avenue | Mount Laurel, NJ +1 856 234 9600 | naimertz.com