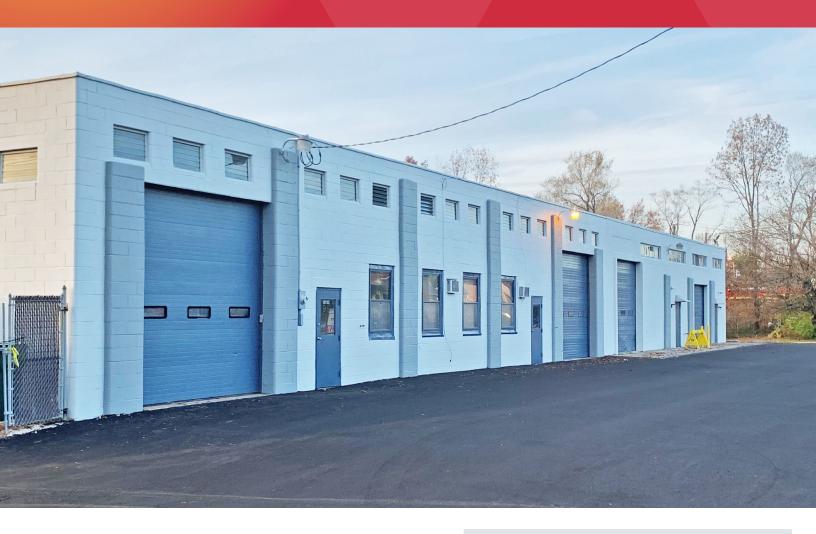

# AVAILABLE FOR LEASE **1030 Delsea Drive | Building 9N** Westgrove Industrial Park, Westville NJ

NEWLY PAINTED AND PAVED THROUGHOUT

- New LED lighting with sensors
- Newly renovated office and restrooms
- 15' clear ceiling height throughout

#### 8,726 SF INDUSTRIAL FOR LEASE

(6) drive-in doors

200 amp, 3 Phase power

400 SF of newly renovated offices and restrooms

Delsea Drive frontage