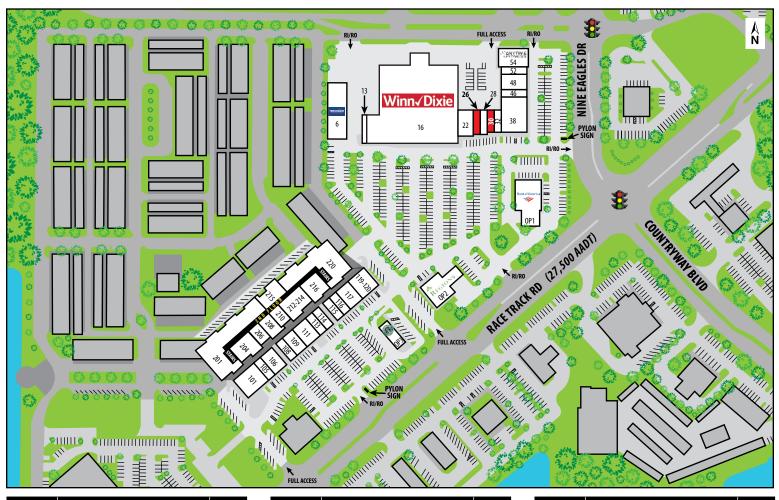

## MAIN STREET AT HAMPTON LAKES 13016 Race Track Rd | Tampa, FL 33626

| UNIT | TENANT                             | SF     |
|------|------------------------------------|--------|
| 6    | Tire Choice                        | 6,758  |
| 13   | Winn-Dixie Liquor                  | 1,100  |
| 16   | Winn-Dixie                         | 44,814 |
| 22   | Harmony Dental & Facial Aesthetics | 2,800  |
| 26   | AVAILABLE                          | 1,294  |
| 28   | Nail Trix                          | 1,300  |
| 30   | AVAILABLE                          | 1,300  |
| 32   | Subway                             | 1,300  |
| 38   | Impact Martial Arts                | 6,175  |
| 46   | The UPS Store                      | 1,300  |
| 48   | Westchase Pizza                    | 2,600  |
| 52   | Taste of China                     | 1,300  |
| 54   | Anytime Fitness                    | 3,550  |

| UNIT | TENANT               | SF    |
|------|----------------------|-------|
| 0P1  | Bank of America      | 4,400 |
| OP2  | <b>Regions Bank</b>  | 1,800 |
| OP3  | Starbucks            | 3,550 |
| 101  | Señor Tequila        | 4,333 |
| 105  | Exercise Coach       | 1,136 |
| 106  | Menon Health         | 2,185 |
| 108  | All About Beauty     | 1,242 |
| 109  | Li'l Sunshine Smiles | 2,010 |
| 111  | Eagle Eye Vision     | 2,400 |
| 113  | Strechmed            | 1,100 |
| 114  | Hungry Greek         | 1,200 |
| 115  | Cookie Cutters       | 1,054 |
| 116  | Tutoring Club        | 1,100 |

| UNIT                    | TENANT                      | SF    |  |  |
|-------------------------|-----------------------------|-------|--|--|
| 117                     | Touch Aveda                 | 2,250 |  |  |
| 119-120                 | Urgent Vet                  | 3,300 |  |  |
| 2ND FLOOR OFFICE SUITES |                             |       |  |  |
| 201                     | Elm Resources               | 4,222 |  |  |
| 204                     | Westchase Legal Center      | 909   |  |  |
| 206                     | NavSav Insurance            | 665   |  |  |
| 208                     | Queen City Funding          | 692   |  |  |
| 210                     | CPAP Central                | 575   |  |  |
| 212-214                 | Bay Area Appraisal Services | 1,216 |  |  |
| 215                     | Elm Resources               | 1,585 |  |  |
| 216                     | GEE Group                   | 872   |  |  |
| 220                     | Autobytel                   | 2,843 |  |  |