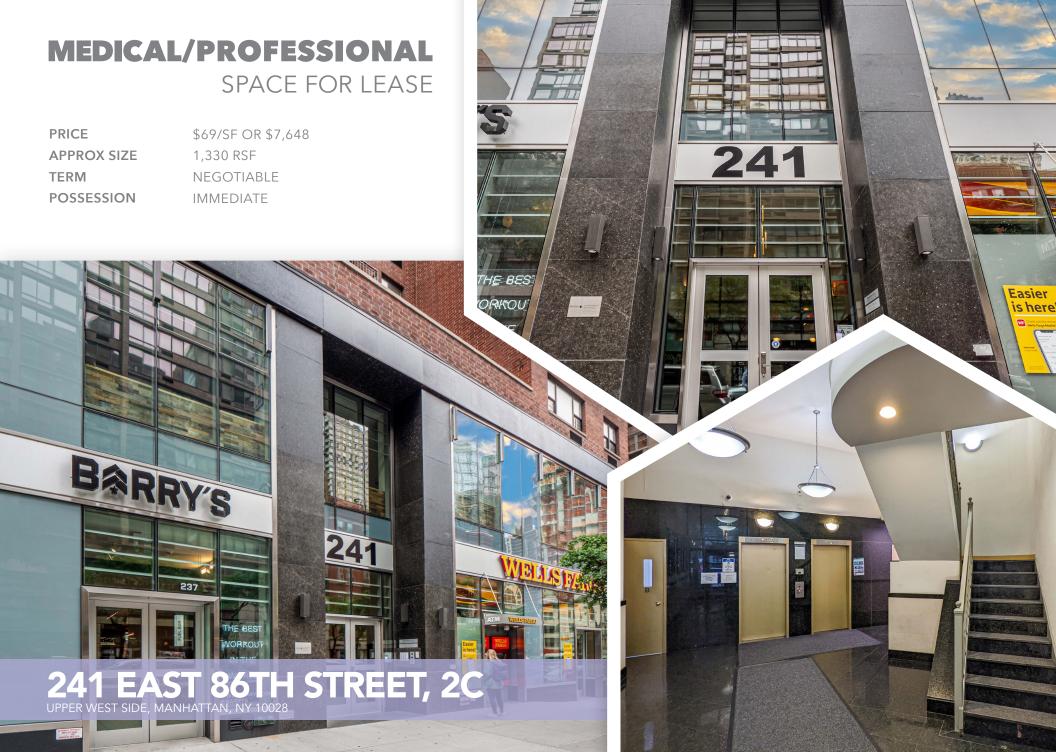

#### **SUITE 2C**

APPROX 1,330 SF

- FIVE OFFICE/CONSULTS
- WAITING AREA
- FILE/STORAGE ROOM
- RESTROOM
- KITCHENETTE
- CAN BE COMBINED WITH
   SUITE 2B/C TOTALLY
   APPROXIMATELY 2,907 SQ FT
   (PENDING OWNER'S APPROVAL)
- CEILINGS UP TO 11' 6"
- PRIME 86TH STREET
   EXPOSURE
- LOCATED BETWEEN SECOND
   AND THIRD AVENUES
- ADAPTABLE TO MANY
   MEDICAL SPECIALTIES OR
   PROFESSIONAL SERVICES