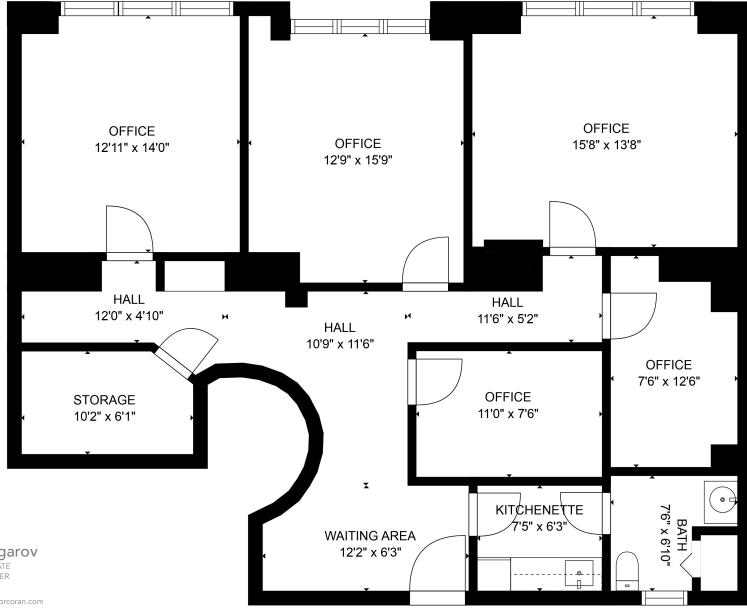

#### **SUITE 2C**

APPROX 1,330 SF

- FIVE OFFICE/CONSULTS
- WAITING AREA
- FILE/STORAGE ROOM
- RESTROOM
- KITCHENETTE
- CAN BE COMBINED WITH
   SUITE 2B/C TOTALLY
   APPROXIMATELY 2,907 SQ FT
   (PENDING OWNER'S APPROVAL)
- CEILINGS UP TO 11' 6"
- PRIME 86TH STREET
   EXPOSURE
- LOCATED BETWEEN SECOND
   AND THIRD AVENUES
- ADAPTABLE TO MANY
   MEDICAL SPECIALTIES OR
   PROFESSIONAL SERVICES

FLOOR PLAN FOR ILLUSTRATIVE PURPOSES ONLY. ACTUAL SIZE AND DIMENSIONS MAY VARY.