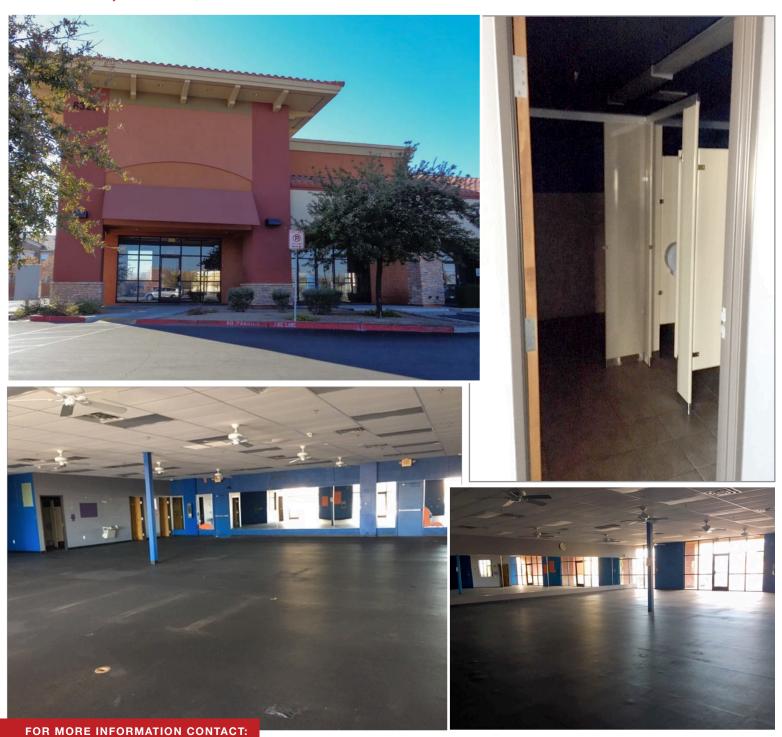

#### PROPERTY HIGHLIGHTS

- Several national retailers
- Former gym space Available!
- Ample parking

- Large pylon signage
- Great tenant synergy
- Suites off street visibility

FOR MORE INFORMATION CONTACT

# **BOULDER MARKETPLACE**

LEASE RATE: \$1.00-\$2.25/SF + \$0.74 CAM • 6315-6542 Boulder Highway | Las Vegas, NV 89122

6325-109 - 3,560 SF - \$1.00/SF

GERI JAMESON | NV Lic # S.0190514

o: 702.787.0123 | c: 702.907.0767 | leasing@virtusco.com

# **BOULDER MARKETPLACE**

LEASE RATE: \$1.00-\$2.25/SF + \$0.74 CAM • 6315-6542 Boulder Highway | Las Vegas, NV 89122

6510-103 - 972 SF - \$2.25/SF

FOR MORE INFORMATION CONTACT:

GERI JAMESON | NV Lic # S.0190514

## **BOULDER MARKETPLACE**

LEASE RATE: \$1.00-\$2.25/SF + \$0.74 CAM • 6315-6542 Boulder Highway | Las Vegas, NV 89122

6510-103 - 972 SF - \$2.25/SF

FOR MORE INFORMATION CONTACT:

GERI JAMESON | NV Lic # S.0190514