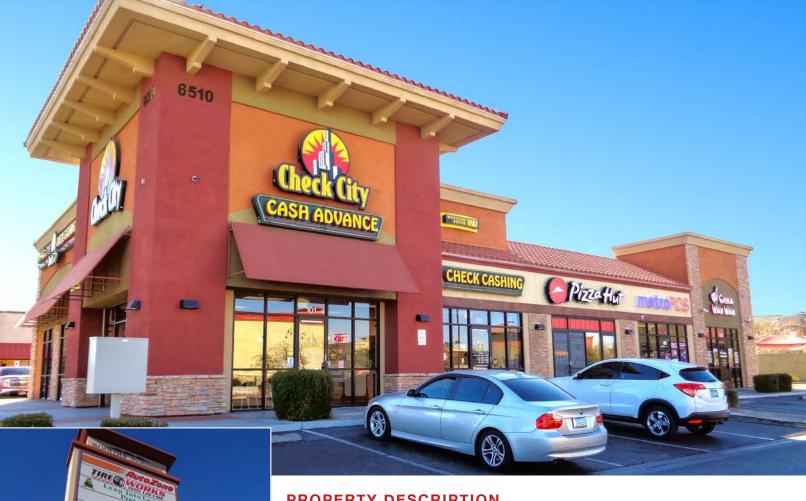

## **BOULDER MARKETPLACE**

LEASE RATE: \$1.00-\$2.25/SF + \$0.74 CAM • 6315-6542 Boulder Highway | Las Vegas, NV 89122

#### PROPERTY DESCRIPTION

Boulder Marketplace is a well-developed center with several single tenant and two tenant properties. Inline church, remote-controlled aircraft flying field, many surrounding homes, synergy with existing tenants. Located on the way to Henderson, the 60,184 sq. ft. retail center is located in the rapidly growing Southeast area with several major retailers, minutes from the Russell Road and 95 exits.

#### PROPERTY HIGHLIGHTS

- Several national retailers
- Former gym space Available!
- Ample parking

- Large pylon signage
- Great tenant synergy
- Suites off street visibility

FOR MORE INFORMATION CONTACT

| 6510-101 | Check City           | 2,500 SF |
|----------|----------------------|----------|
| 6510-102 | Pizza Hut/Wingstreet | 1,542 SF |
| 6510-103 | AVAILABLE (1/1/25)   | 972 SF   |
| 6510-104 | China Wan Wan        | 1,200 SF |
| 6520     | The Omelet House     | 5,800 SF |
| 6530     | AutoZone             | 6,840 SF |
| 6542     | Tireworks            | 5,800 SF |
| Water    | The Water Bottle     |          |