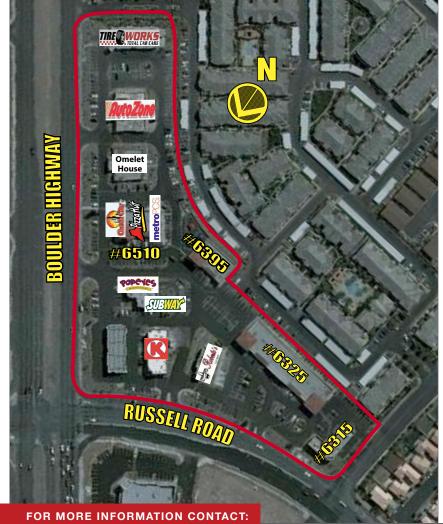

6315 - 6395

CHINESE FOOD Metro

NAIL & SPA

OPEN 24 HRS CHECK CASHING

LOAN CENTER

# **BOULDER MARKETPLACE**

LEASE RATE: \$1.00-\$2.25/SF + \$0.74 CAM • 6315-6542 Boulder Highway | Las Vegas, NV 89122

| 6315     | Automotive               | 3,800 SF |
|----------|--------------------------|----------|
| 6325-100 | Children's Dentist       | 1,960 SF |
| 6325-101 | Katziekatz Enterprises   | 1,000 SF |
| 6325-102 | Boulder Nail & Spa       | 1,300 SF |
| 6325-103 | Barber Shop              | 1,100 SF |
| 6325-104 | Fred Loya Insurance      | 1,200 SF |
| 6325-105 | Joshan Filipino-Oriental | 2,379 SF |
| 6325-106 | Little Pampanga          | 900 SF   |

| 6325-107 | Flower Eve Gift & Home | 1,000 SF |
|----------|------------------------|----------|
| 6325-108 | Cuddlers               | 1,040 SF |
| 6325-109 | AVAILABLE              | 3,560 SF |
| 6355     | Roberto's Taco Shop    | 2,200 SF |
| 6395     | Leap Into Learning     | 6,291 SF |
| 6490-GAS | Circle K               | 4,400 SF |
| 6500-100 | Popeye's               | 2,200 SF |
| 6500-101 | Subway                 | 1,200 SF |

| 6510-101 | Check City           | 2,500 SF |
|----------|----------------------|----------|
| 6510-102 | Pizza Hut/Wingstreet | 1,542 SF |
| 6510-103 | AVAILABLE (1/1/25)   | 972 SF   |
| 6510-104 | China Wan Wan        | 1,200 SF |
| 6520     | The Omelet House     | 5,800 SF |
| 6530     | AutoZone             | 6,840 SF |
| 6542     | Tireworks            | 5,800 SF |
| Water    | The Water Bottle     |          |