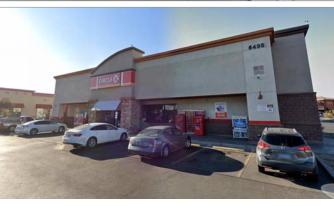

#### PROPERTY DESCRIPTION

Boulder Marketplace is a well-developed center with several single tenant and two tenant properties. Inline church, remote-controlled aircraft flying field, many surrounding homes, synergy with existing tenants. Located on the way to Henderson, the 60,184 sq. ft. retail center is located in the rapidly growing Southeast area with several major retailers, minutes from the Russell Road and 95 exits.

#### PROPERTY HIGHLIGHTS

- Several national retailers
- Former gym space Available!
- Ample parking

- Large pylon signage
- Great tenant synergy
- Suites off street visibility

FOR MORE INFORMATION CONTACT

6315 - 6395

CHINESE FOOD Metro

NAIL & SPA

OPEN 24 HRS CHECK CASHING

LOAN CENTER