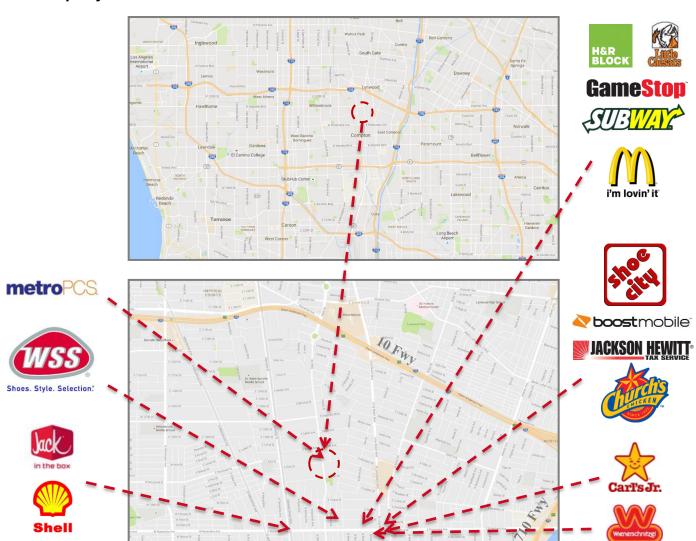

For More Information, Contact:

CNC properties 3660 Wilshire Blvd. Suite 1125 Los Angeles, CA 90010 www.cnccre.com

Howard Chang 213.788.3357 hchang@cnccre.com CA BRE Lic # 01700619



2012 – 2040 N. SANTA FE AVE., COMPTON, CA 90221

#### **Demographic Summary Report**



## For More Information, Contact:

CNC properties 3660 Wilshire Blvd. Suite 1125 Los Angeles, CA 90010 www.cnccre.com

Howard Chang 213.788.3357 hchang@cnccre.com CA BRE Lic # 01700619



2012 - 2040 N. SANTA FE AVE., COMPTON, CA 90221

#### **Aerial Map**



#### For More Information, Contact:

CNC properties 3660 Wilshire Blvd. Suite 1125 Los Angeles, CA 90010 www.cnccre.com

Howard Chang 213.788.3357 hchang@cnccre.com CA BRE Lic # 01700619



2012 – 2040 N. SANTA FE AVE., COMPTON, CA 90221

### **Property Location**



## For More Information, Contact:

CNC properties 3660 Wilshire Blvd. Suite 1125 Los Angeles, CA 90010 www.cnccre.com

Howard Chang 213.788.3357 hchang@cnccre.com CA BRE Lic # 01700619