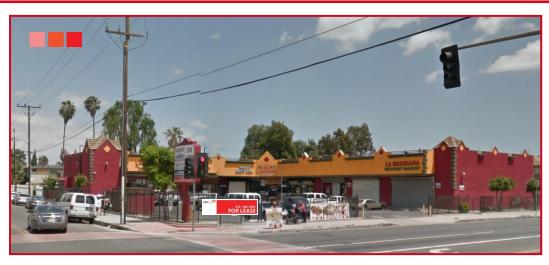

# **FOR LEASE** RETAIL SPACE

2012 – 2040 N. SANTA FE AVE., COMPTON, CA 90221

# **Property Information**

Location: 2032 N. Santa Fe Ave.

Compton, CA 90221

Size: Approx. 675 sq.ft.

Rent: \$1.00/sq./month, NNN

Available: **Immediately** 

# **Property Highlights**

- Convenient access to Fwy 10 & Fwy 710
- Great local neighborhood strip mall with good tenant mix
- Existing beauty salon business DO NOT DISTURB TENANT

### **Property Location**