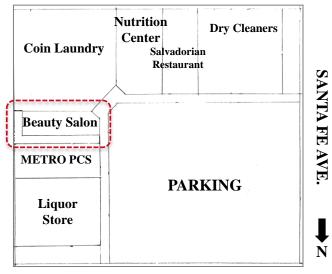

#### Site Plan

PINE ST.

# **Property Information**

Location: 2032 N. Santa Fe Ave.

Compton, CA 90221

Size: Approx. 675 sq.ft.

Rent: \$1.00/sq./month, NNN

Available: **Immediately** 

# **Property Highlights**

- Convenient access to Fwy 10 & Fwy 710
- Great local neighborhood strip mall with good tenant mix
- Existing beauty salon business DO NOT DISTURB TENANT