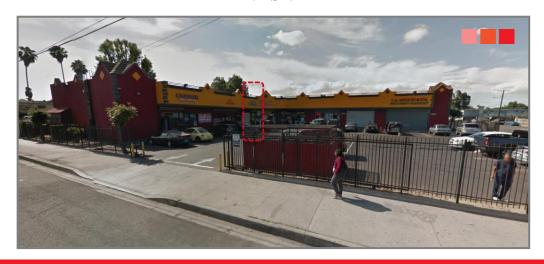

# **Property Information**

Location: 2032 N. Santa Fe Ave.

Compton, CA 90221

Size: Approx. 675 sq.ft.

Rent: \$1.00/sq./month, NNN

Available: **Immediately** 

# **Property Highlights**

- Convenient access to Fwy 10 & Fwy 710
- Great local neighborhood strip mall with good tenant mix
- Existing beauty salon business DO NOT DISTURB TENANT