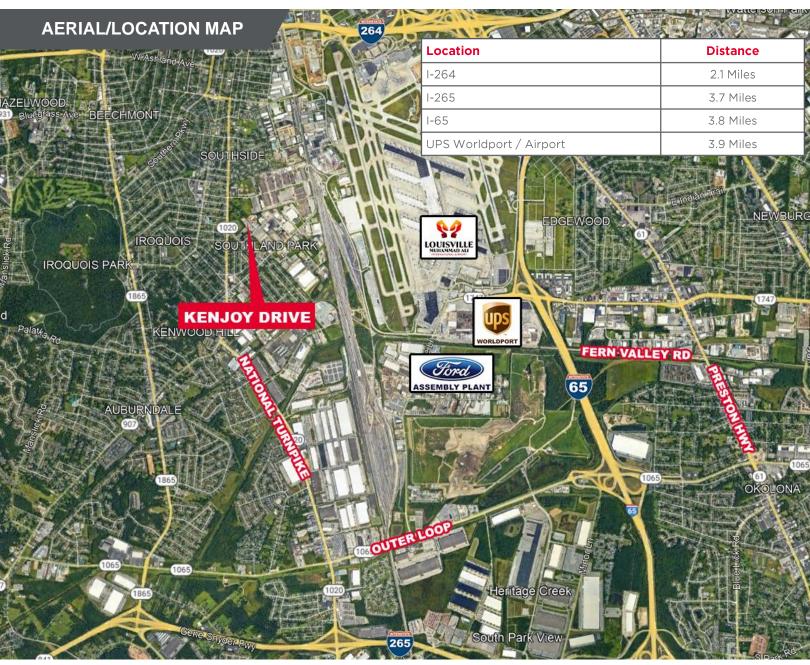

efield. All rights reserved. The information contained in this communication is strictly confidential. This information has been obtained from sources believed to be reliable but has not been verified. No warranty or representation, express or implied, is made as to the condition of the property (or properties) referenced herein or as to the accuracy or completeness of the information contained herein, and same is submitted subject to errors, omissions, change of price, rental or other conditions, withdrawal without notice, and to any special listing conditions imposed by the property owner(s). Any projections, opinions or estimates are subject to uncertainty and do not signify current or future property performance.



# **KENJOY DRIVE**

Louisville, KY 40214

+/- 4.66 ACRES FOR LEASE





#### **BLAKE SCINTA, CCIM**

Senior Associate +1 502 589 5150 ext. 230 bscinta@commercialkentucky.com

#### STEPHAN F. GRAY, SIOR

Senior Director +1 502 589 5150 ext. 256 sgray@commercialkentucky.com 333 E. Main Street, Suite 510 Louisville, KY 40202 phone: +1 502 589 5150 www.CommercialKentucky.com

©2019 Cushman & Wakefield. All rights reserved. The information contained in this communication is strictly confidential. This information has been obtained from sources believed to be reliable but has not been verified. No warranty or representation, express or implied, is made as to the condition of the property (or properties) referenced herein or as to the accuracy or completeness of the information contained herein, and same is submitted subject to errors, omissions, change of price, r