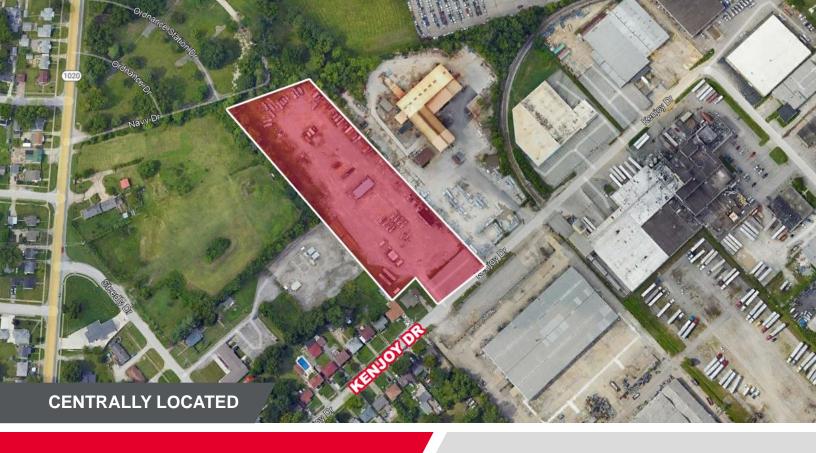

## **KENJOY DRIVE**

Louisville, KY 40214

+/- 4.66 ACRES FOR LEASE

### **PROPERTY HIGHLIGHTS**

- +/- 4.66 acres for lease
- Located on Kenjoy Drive between Steedly Drive and Eiler Avenue
- Property zoned EZ-1
- · Gated and graveled
- Great for trailer parking, car parking or equipment storage
- 1,625 sf existing storage building