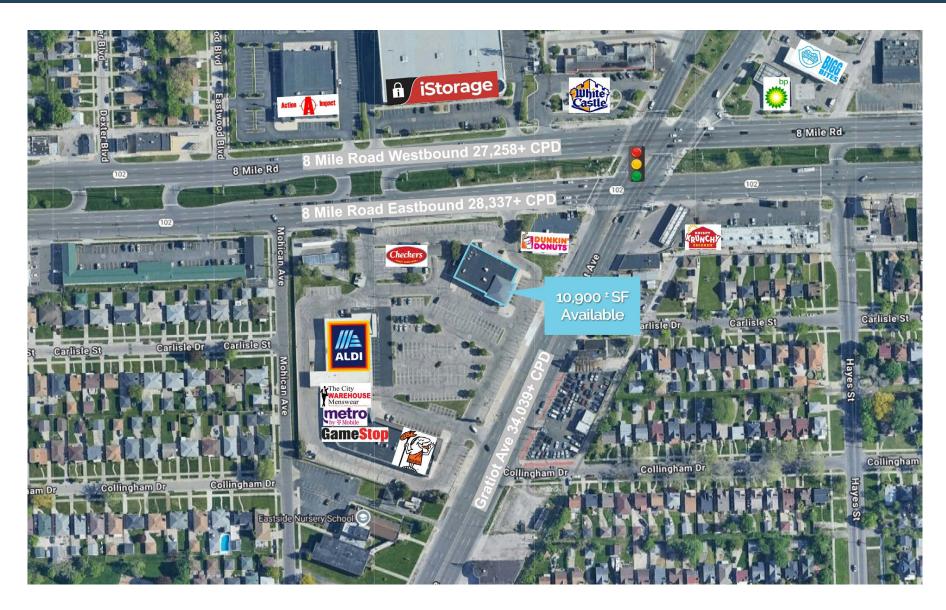

## MICRO AERIAL

#### **Traffic Counts**

8 Mile Road Westbound - 27,258+ cpd 8 Mile Road Eastbound - 28,337+ cpd Gratiot Avenue - 34,039+ cpd