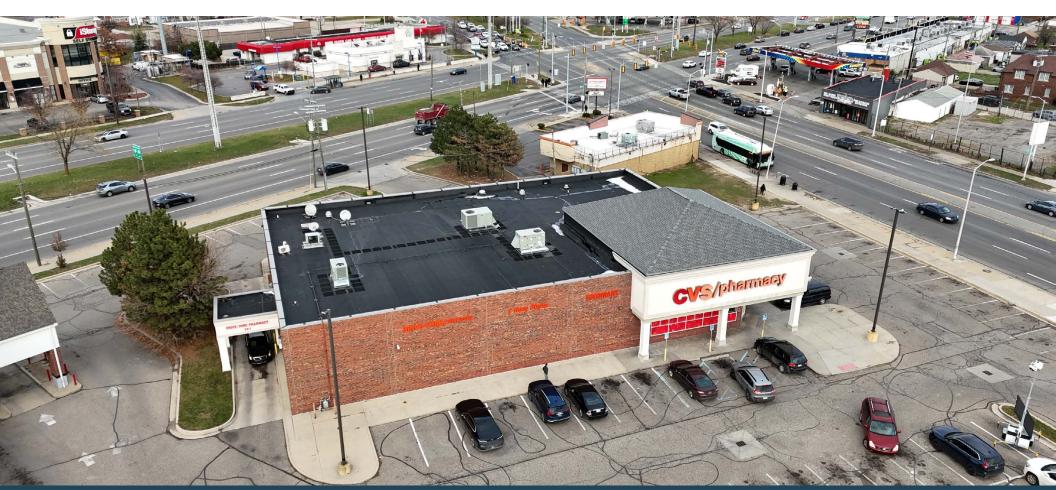

# **8 MILE & GRATIOT**

Former CVS

15455 Gratiot Avenue Detroit, MI 48205

**Retail** Opportunity 10,900 ± SF

FOR LEASE Available April 2025

#### Description

Former CVS available for lease in April 2025 situated at a signalized intersection and the SWC of 8 Mile and Gratiot Avenue. This retail opportunity is positioned in a vibrant community with excellent demographics in a thriving, densely populated area. Boasting multiple curb cuts for convenient access, this site offers unparalleled connectivity and ease for customers.

#### **Features**

- 2.01 Acres
- Signalized Intersection
- Great Road Visibility & Ample Parking
- Drive-Thru
- Densely Populated
- Pylon Signage Available
- Multiple Curb Cuts