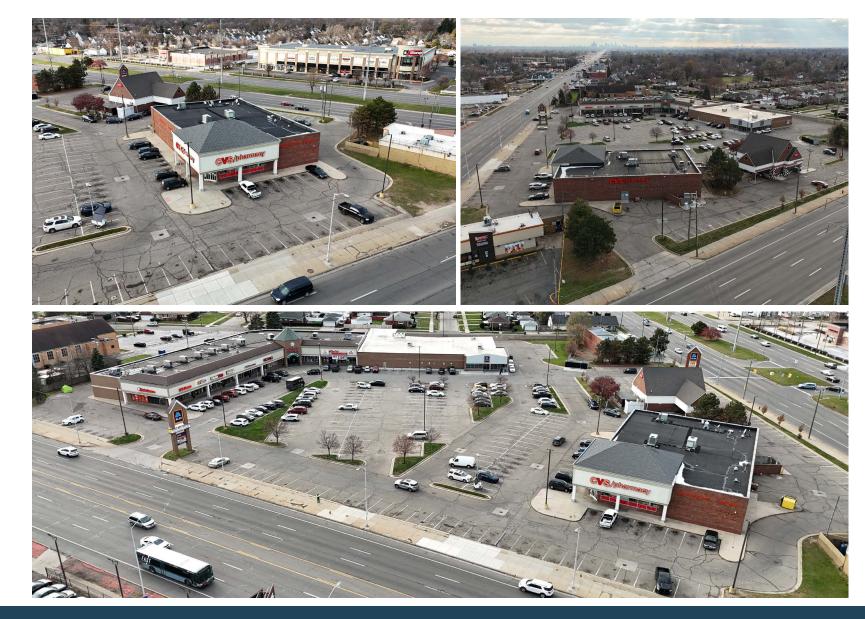

#### Description

Former CVS available for lease in April 2025 situated at a signalized intersection and the SWC of 8 Mile and Gratiot Avenue. This retail opportunity is positioned in a vibrant community with excellent demographics in a thriving, densely populated area. Boasting multiple curb cuts for convenient access, this site offers unparalleled connectivity and ease for customers.