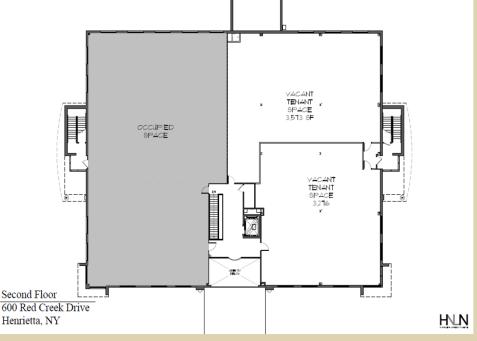

## 600 RED CREEK DRIVE Henrietta, NY 14623 Medical and Office Space for Lease

**AVAILABLE:** 3,276 SF—Space 1

3,573 SF—Space 2

6,849 Total Available SF

**LEASE RATE:** \$17.50 NNN plus Tenant Janitorial

Commercial Industrial Investment Real Estate