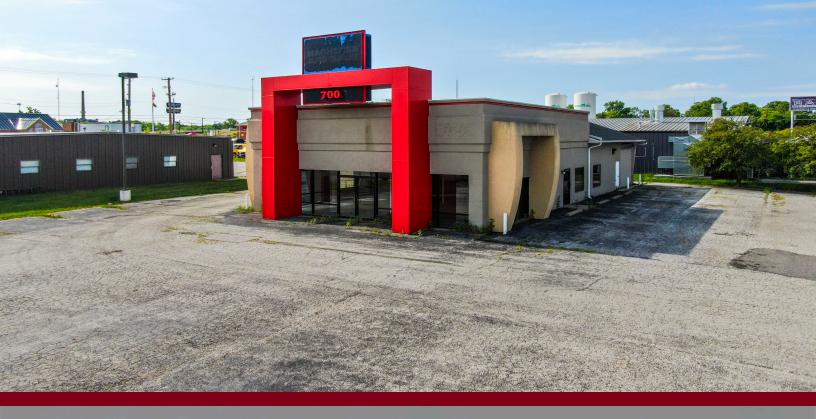

For Lease: \$6,000/month NNN

#### **Details:**

- 2,736 S.F. Retail space on 3/4 acre of land
- On-site parking
- Adjacent businesses include Starbucks, Waffle House, Dollar General, and Dobbs Tire and Auto
- Close proximity to I-70 (just seconds away)
- Traffic counts of 30K+ daily
- Contact listing broker to schedule a tour!