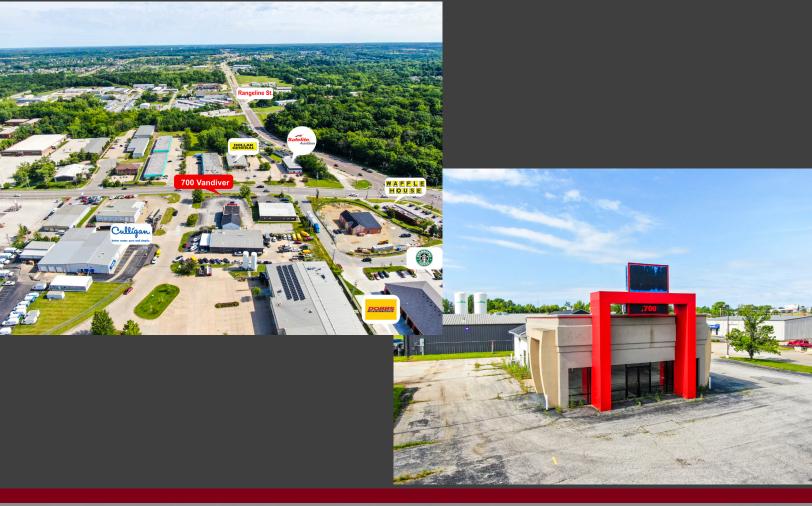

#### **Details:**

- 2,736 S.F. Retail space on 3/4 acre of land
- On-site parking
- Adjacent businesses include Starbucks, Waffle House, Dollar General, and Dobbs Tire and Auto
- Close proximity to I-70 (just seconds away)
- Traffic counts of 30K+ daily
- Contact listing broker to schedule a tour!