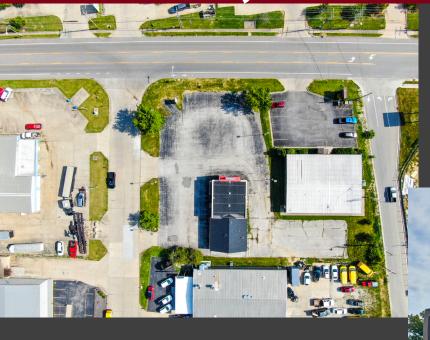

#### **Details:**

- 2,736 S.F. Retail space on 3/4 acre of land
- On-site parking
- Adjacent businesses include Starbucks, Waffle House, Dollar General, and Dobbs Tire and Auto
- Close proximity to I-70 (just seconds away)
- Traffic counts of 30K+ daily
- Contact listing broker to schedule a tour!