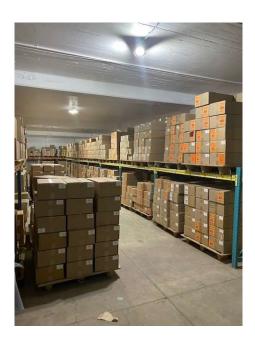

#### **CURRENT USE**

Used by the owner for film distribution and archiving with 3,000 SQFT dedicated space for the retail arm of the business.

## THE SITE

Address: 100-118 Congress Street

Bridgeport, CT 06604

**Corner Lot:** 4-Way Stop Light

Current Use: Warehouse & Retail

Potential Use: Warehouse, Storage,

Light Industrial, Redevelopment Conversion

## **BUIDING FEATURES**

Total BLDG SZ: 45,361 SF

Stories: (3)

1st FL 15,760 SF +/-2nd FL 14,800 SF +/-3rd FL 14,800 SF +/-

Ceiling Height: 12 'Clear

**2 Elevators:** 10,000 LB Freight with

exterior access & service to