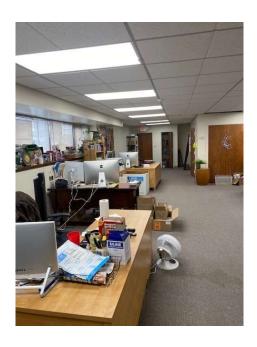

#### **CURRENT USE**

Used by the owner for film distribution and archiving with 3,000 SQFT dedicated space for the retail arm of the business.

## **BUIDING FEATURES**

Total BLDG SZ: 45,361 SF

Stories: (3)

1st FL 15,760 SF +/-2nd FL 14,800 SF +/-3rd FL 14,800 SF +/-

Ceiling Height: 12 'Clear

**2 Elevators:** 10,000 LB Freight with

exterior access & service to

all floors

6,000 LB service elevator

(inactive)

**Loading Docks:** Internal Double Loading

Docks

Office/Retail: First Floor

Retail (3,000 SF)

Parking: 5 Spaces