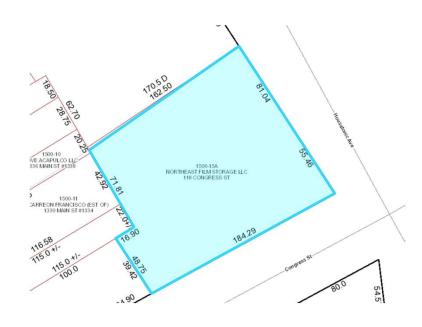

## THE SITE

Address: 100-118 Congress Street

Bridgeport, CT 06604

**Corner Lot:** 4-Way Stop Light

Current Use: Warehouse & Retail

Potential Use: Warehouse, Storage,

Light Industrial, Redevelopment Conversion

**Land:** 0.51 Acres / 22,215.6 SF

**Zone:** DX2 Downtown Edge

Opportunity Zone

**Built:** 1984