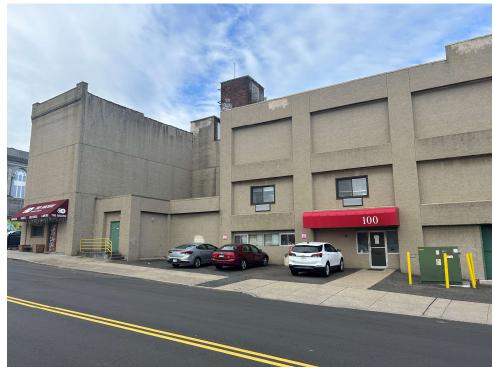

## THE SITE

Address: 100-118 Congress Street

Bridgeport, CT 06604

**Corner Lot:** 4-Way Stop Light

Current Use: Warehouse & Retail

Potential Use: Warehouse, Storage,

Light Industrial, Redevelopment Conversion

**Land:** 0.51 Acres / 22,215.6 SF

**Zone:** DX2 Downtown Edge

Opportunity Zone

**Built:** 1984

## **BUIDING FEATURES**

Total BLDG SZ: 45,361 SF

Stories: (3)

1st FL 15,760 SF +/-2nd FL 14,800 SF +/-3rd FL 14,800 SF +/-

Ceiling Height: 12 'Clear

**2 Elevators:** 10,000 LB Freight with

exterior access & service to