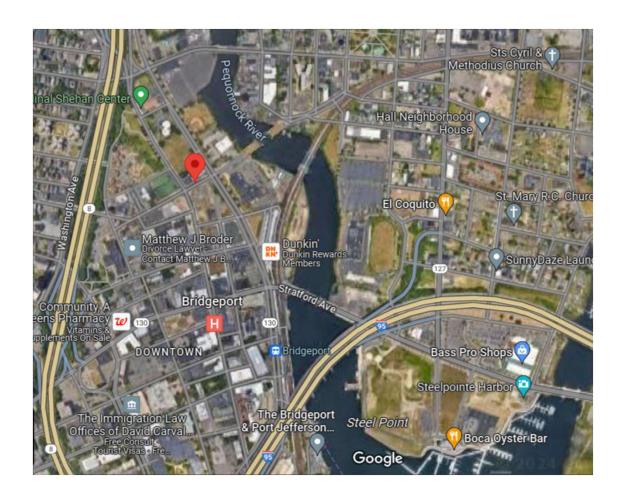

# **LOCATION HIGHLIGHTS**

- Centrally located to ongoing redevelopment activities.
- ☐ Short walk to train and Ferry services.
- ☐ Direct access to I-95 and Routes 8/25.
- On bus line.
- Less than a mile from Hartford HealthCare Amphitheater.
- ☐ Close to Beardsley Zoo and Seaside Park.
- Across the street from the Fire Department.

Walk to Bridgeport's
Metro North & Amtrack Stations