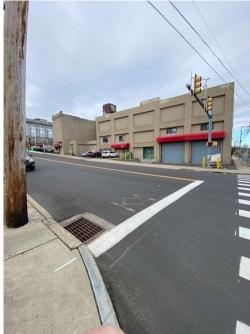

## THE SITE

Address: 100-118 Congress Street

Bridgeport, CT 06604

**Corner Lot:** 4-Way Stop Light

Current Use: Warehouse & Retail

Potential Use: Warehouse, Storage,

Light Industrial, Redevelopment Conversion

# **LOCATION HIGHLIGHTS**

- Centrally located to ongoing redevelopment activities.
- ☐ Short walk to train and Ferry services.
- ☐ Direct access to I-95 and Routes 8/25.
- On bus line.
- Less than a mile from Hartford HealthCare Amphitheater.
- ☐ Close to Beardsley Zoo and Seaside Park.
- Across the street from the Fire Department.