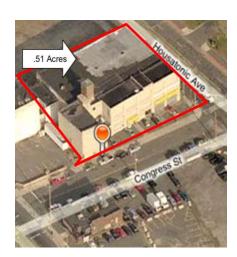

## THE SITE

Address: 100-118 Congress Street

Bridgeport, CT 06604

**Corner Lot:** 4-Way Stop Light

Current Use: Warehouse & Retail

Potential Use: Warehouse, Storage,

Light Industrial, Redevelopment Conversion

**Land:** 0.51 Acres / 22,215.6 SF

**Zone:** DX2 Downtown Edge

Opportunity Zone

**Built:** 1984