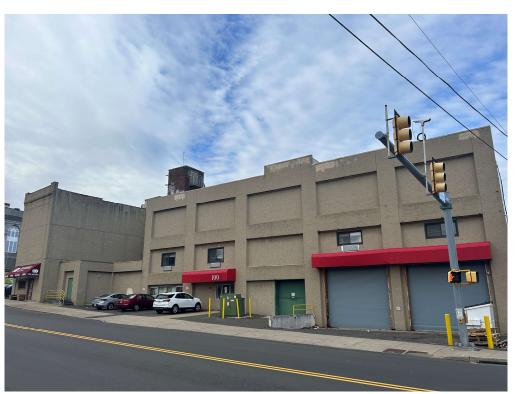

## THE SITE

Address: 100-118 Congress Street

Bridgeport, CT 06604

**Corner Lot:** 4-Way Stop Light

Current Use: Warehouse & Retail

Potential Use: Warehouse, Storage,

Light Industrial, Redevelopment Conversion

## **BUIDING FEATURES**

Total BLDG SZ: 45,361 SF

Stories: (3)

1st FL 15,760 SF +/-2nd FL 14,800 SF +/-3rd FL 14,800 SF +/-

Ceiling Height: 12 'Clear

**2 Elevators:** 10,000 LB Freight with

exterior access & service to