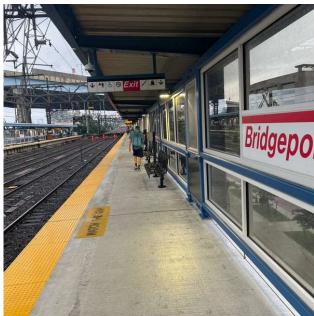

# **LOCATION HIGHLIGHTS**

- Centrally located to ongoing redevelopment activities.
- ☐ Short walk to train and Ferry services.
- ☐ Direct access to I-95 and Routes 8/25.
- On bus line.
- Less than a mile from Hartford HealthCare Amphitheater.
- ☐ Close to Beardsley Zoo and Seaside Park.
- Across the street from the Fire Department.

Walk to Bridgeport's
Metro North & Amtrack Stations