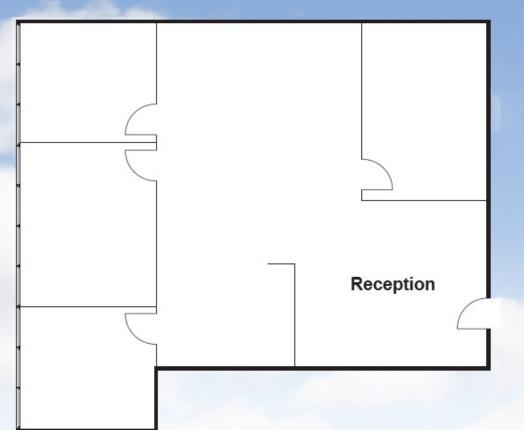

#### **SUITE 360**

### AVAILABLE SUITES

**Third Floor** 

Suite 360

±1,869 RSF \$2.59 PSF

3 offices, reception, conference room storage