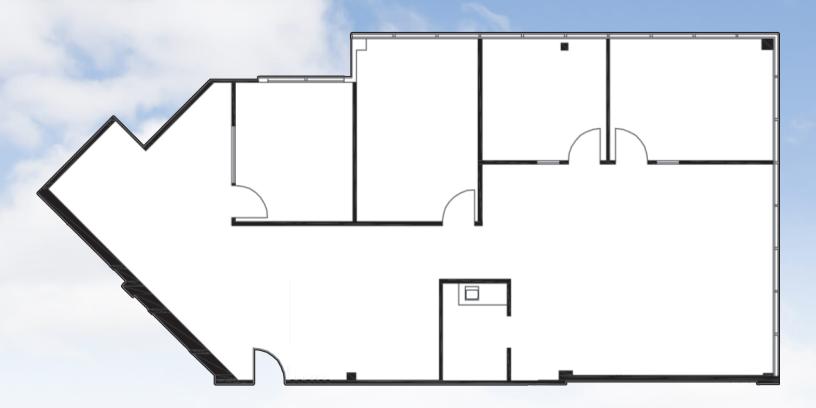

# OFFICE FOR LEASE EAST HILLS OFFICE PARK

SUITE 240

## AVAILABLE SUITES

| Second Floor | Suite 240 | Available | 2,089 RSF  | \$2.59 PSF | Perimeter Pvt. offices, kitchenette, open area, extensive window line |
|--------------|-----------|-----------|------------|------------|-----------------------------------------------------------------------|
| Third Floor  | Suite 360 | Available | ±1,869 RSF | \$2.59 PSF | 3 offices, reception, conference room, open                           |

### AVAILABLE SUITES

|  | Second Floor | Suite 240 | Available | 2,089 RSF | \$2.59 PSF | Perimeter Pvt. offices, kitchenette, open area, extensive window line |
|--|--------------|-----------|-----------|-----------|------------|-----------------------------------------------------------------------|
|--|--------------|-----------|-----------|-----------|------------|-----------------------------------------------------------------------|