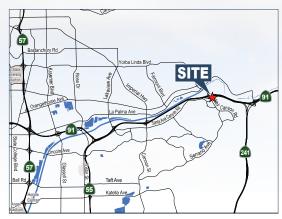

## PROPERTY FEATURES

- Premier Anaheim Hills Office Complex
- High Image Building
- Major Lobby and Common Area Refurbishment Completed in 2012
- Extensive Glass Line Throughout Suites
- Lobby Door Entry Reception, Large Conference Room, 14 Private Offices, Break Area and Large Open Space
- Scenic Views
- Elevator Served
- 4:1 Surface Parking
- Numerous Retail Amenities; 10 Restaurants and 2 Regional Shopping Centers
- Immediate Freeway Access to South/ Central Orange County via 241 Toll Road and Riverside or Los Angeles via 91 Freeway