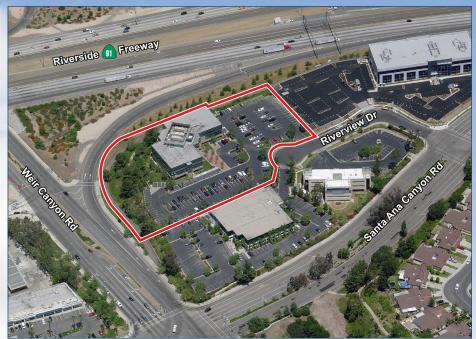

## PROPERTY FEATURES

- Premier Anaheim Hills Office Complex
- High Image Building
- Major Lobby and Common Area Refurbishment Completed in 2012
- Extensive Glass Line Throughout Suites
- Lobby Door Entry Reception, Large Conference Room, 14 Private Offices, Break Area and Large Open Space
- Scenic Views
- Elevator Served
- 4:1 Surface Parking
- Numerous Retail Amenities; 10 Restaurants and 2 Regional Shopping Centers
- Immediate Freeway Access to South/ Central Orange County via 241 Toll Road and Riverside or Los Angeles via 91 Freeway