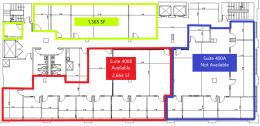

## THE REGION'S LARGEST COMMERCIAL REAL ESTATE COMPANY

END ONE WAY

4th Floor

- Class A Office space on 4th floor in downtown Williamsport with views of the business district.
- Multi-tenant 4th floor with 2,664 square feet available. Additional 1,365 square feet on the same floor also available and accessible through common area space.
- Close to downtown shopping, restaurants and courthouse.
- Elevator access. Freight elevator also available to all floor levels.
- Parking available at parking deck adjacent to the property.
- Owner open to any build-to-suit requests or space modifications.