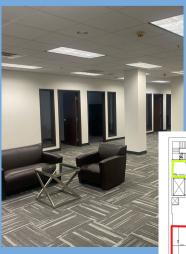

## THE REGION'S LARGEST COMMERCIAL REAL ESTATE COMPANY

END ONE WAY

4th Floor

- Class A Office space on 4th floor in downtown Williamsport with views of the business district.
- Multi-tenant 4th floor with 2,664 square feet available. Additional 1,365 square feet on the same floor also available and accessible through common area space.
- Close to downtown shopping, restaurants and courthouse.
- Elevator access. Freight elevator also available to all floor levels.
- Parking available at parking deck adjacent to the property.
- Owner open to any build-to-suit requests or space modifications.