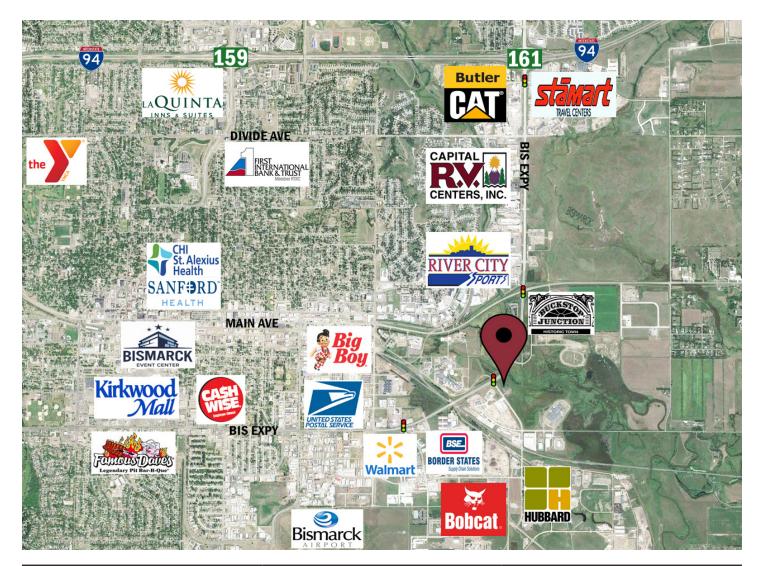

## **LOCATION MAP & TRAFFIC COUNTS**

|               | AVERAGE TRAFFIC | AVG DAILY TRUCK TRAFFIC |
|---------------|-----------------|-------------------------|
| BISMARCK EXPY | 12,515          | 1,285                   |
| YEGEN ROAD    | 7,455           | 840                     |