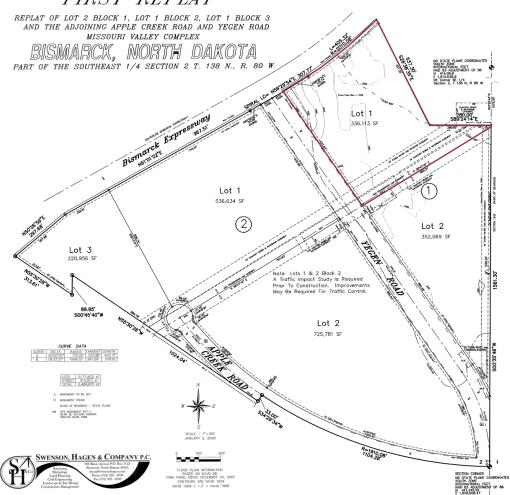

#### MISSOURI VALLEY COMPLEX FIRST REPLAT

Steve IIse

Director of Business Brokerage Partner | Commercial Realtor®

701.223.2450

steve@aspengrouprealestate.com

## **PROPERTY DETAILS**

PID#: 1991-001-001

LEGAL DESCRIPTION: MISSOURI VALLEY COMPLEX 1ST REP Block: 1 LOT 1

**LOT SIZE:** 336,113 SF (7.72 Acres +/-)

**ZONING:** MA - Light Industrial

**2023 TAXES:** \$8,265.11

#### LOT SIZE:

336,113 SF (7.72 Acres +/-)