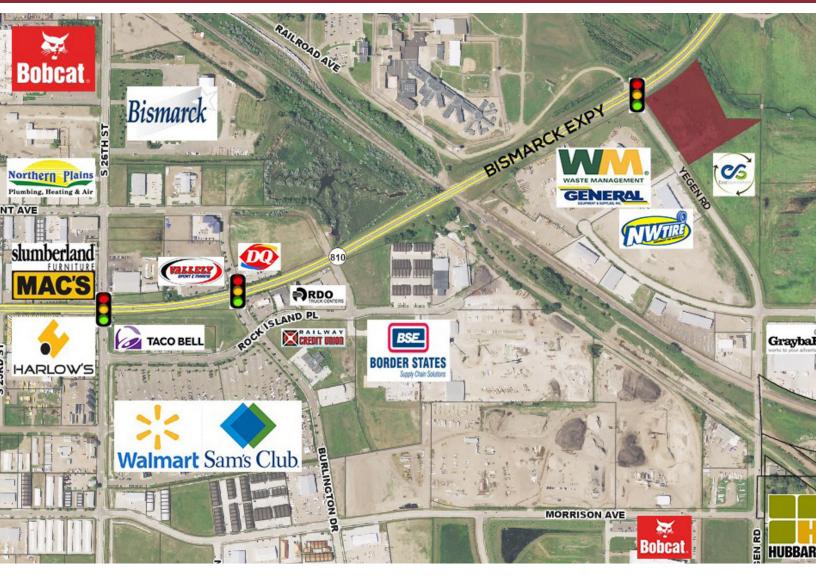

## **FOR SALE**

HIGH VISIBILITY LOT OFF EXPRESSWAY 761 YEGEN ROAD | BISMARCK, ND

#### **HIGHLIGHTS:**

- Located at a lighted intersection on the corner of Bismarck Expressway and Yegen Road
- Excellent Visibility! Excellent Traffic Counts!
- Easy truck access to/from Bismarck Expressway and Interstate 94 Exit 161
- Located within city limits
- Zoning: MA Light Industrial

## **LOCATION MAP & TRAFFIC COUNTS**

|               | AVERAGE TRAFFIC | AVG DAILY TRUCK TRAFFIC |
|---------------|-----------------|-------------------------|
| BISMARCK EXPY | 12,515          | 1,285                   |
| YEGEN ROAD    | 7,455           | 840                     |