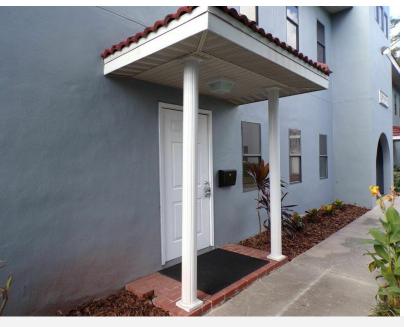

The two story unit #101 is 1,440 SF, and has its own private entry and 4 reserved parking spaces. The first floor has an entry foyer and two large offices - 10'x22' & 12'x22' plus a rest room. The second floor has one large office - 12'x22' and two smaller ones - 10'x10' & 10'x12' and a rest room.