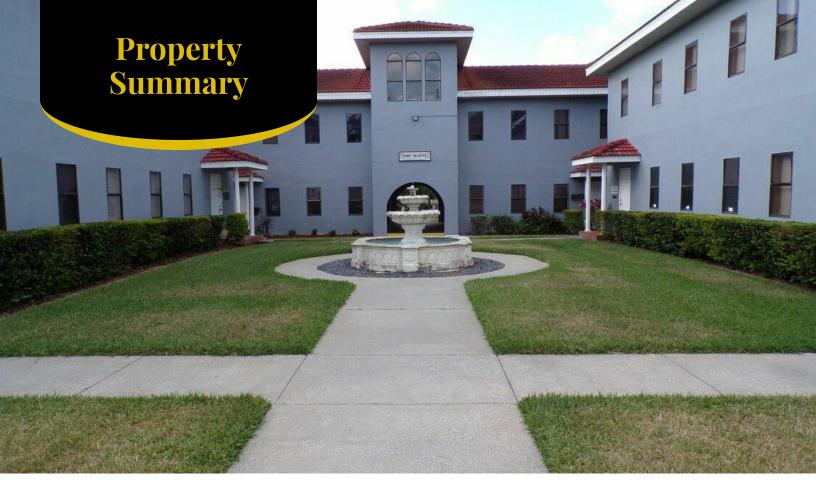

#### **Property Description**

The Ft. Blount Office Condo Building is a professional office complex that is home to attorneys and real estate professionals. The complex is located in the heart of Bartow's legal district; within walking distance to the courthouse and county administration building.

The two story unit #101 is 1,440 SF, and has its own private entry and 4 reserved parking spaces. The first floor has an entry foyer and two large offices - 10'x22' & 12'x22' plus a rest room. The second floor has one large office - 12'x22' and two smaller ones - 10'x10' & 10'x12' and a rest room.