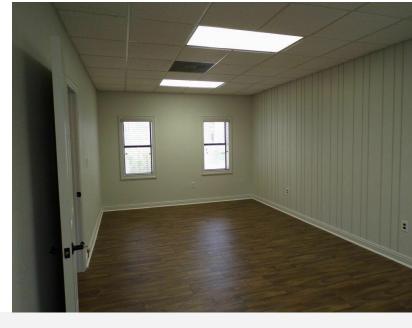

The two story unit #101 is 1,440 SF, and has its own private entry and 4 reserved parking spaces. The first floor has an entry foyer and two large offices - 10'x22' & 12'x22' plus a rest room. The second floor has one large office - 12'x22' and two smaller ones - 10'x10' & 10'x12' and a rest room.