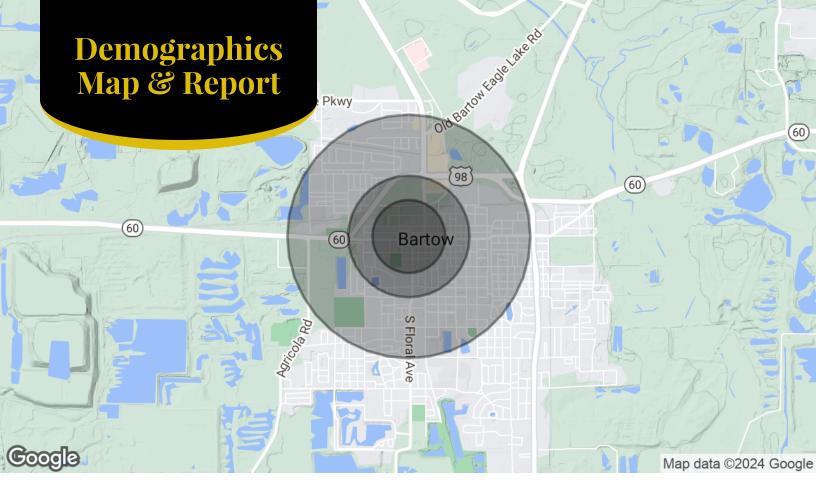

### **Utilities & Amenities**

Google

Map data ©2024 Imagery ©2024 Airbus

**Phillip Mays** 863.409.2277 phil@ulyssesrealtygroup.com

| Population                           | o.3 Miles | o.5 Miles | 1 Mile |
|--------------------------------------|-----------|-----------|--------|
| Total Population                     | 412       | 1,795     | 7,414  |
| Average Age                          | 36        | 37        | 38     |
| Average Age (Male)                   | 0         | 0         | 0      |
| Average Age (Female)                 | 0         | 0         | 0      |
| Households & Income                  | o.3 Miles | o.5 Miles | 1 Mile |
|                                      |           | 0.5 Miles | 1 MHE  |
| Total Households                     | 153       | 676       | 2,823  |
| Total Households # of Persons per HH |           |           |        |
|                                      | 153       | 676       | 2,823  |

Demographics data derived from AlphaMap