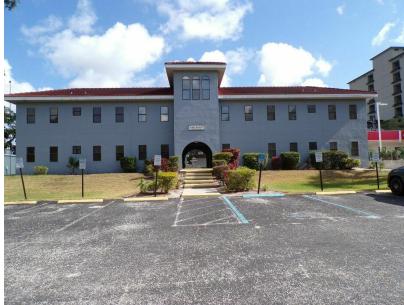

#### **Property Description**

The Ft. Blount Office Condo Building is a professional office complex that is home to attorneys and real estate professionals. The complex is located in the heart of Bartow's legal district; within walking distance to the courthouse and county administration building.

The two story unit #101 is 1,440 SF, and has its own private entry and 4 reserved parking spaces. The first floor has an entry foyer and two large offices - 10'x22' & 12'x22' plus a rest room. The second floor has one large office - 12'x22' and two smaller ones - 10'x10' & 10'x12' and a rest room.