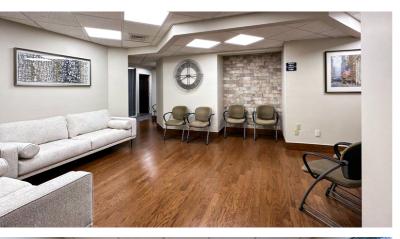

## Suite 203 - Rent starts at \$475 per month

Renovated suite with 13 private offices - 5 of them with hand sinks - a common coffee bar, and a furnished seating area. Utilities, WiFi and maintenance of common area are included.