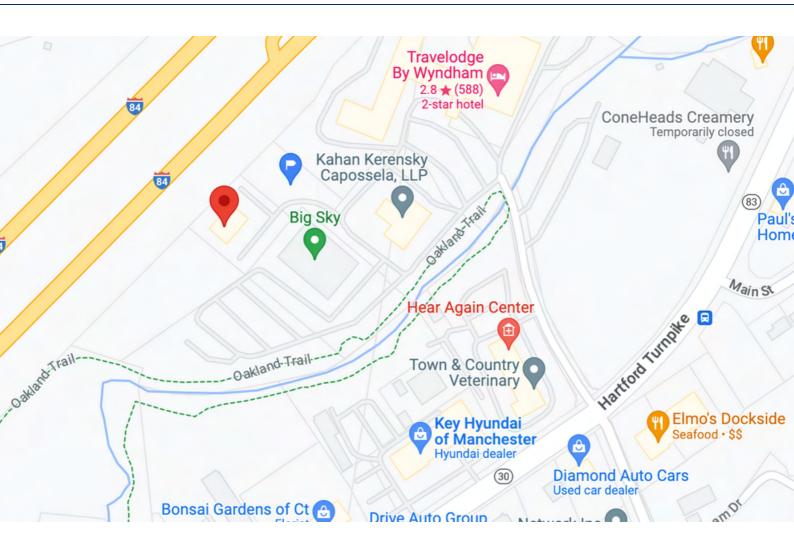

## **FOCUS SPACES**

49 Tolland Turnpike | Manchester, Connecticut 06042

The property sits on the Manchester/Vernon town line immediately adjacent to Interstate 84 between exits 63 and 64/65, providing excellent access and visibility from the highway. Near a major thoroughfare populated by numerous auto dealerships, retail, restaurants, urgent care/medical office, and business services. Neighboring tenants in the immediate area include Motel 6, Big Sky Fitness, Key Hyundai, ECHN, Suburban Subaru, and Kohl's Department Store.