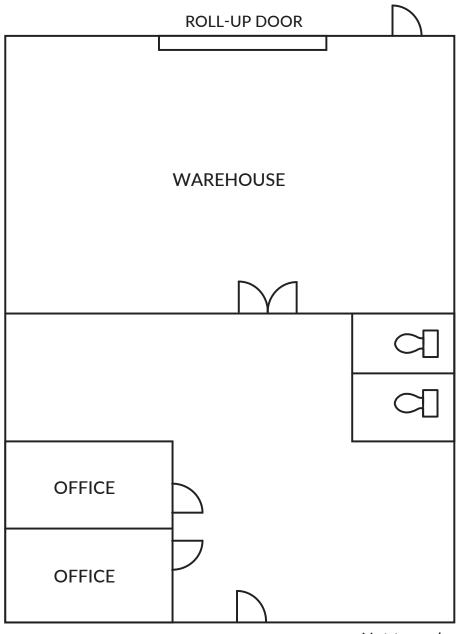

## FLOOR PLAN | Suite C1

**SUITE C1** 

**SIZE**: ±2,500 SF

MONTHLY: \$1.20/SF

TYPE: NNN

TERM: 3+ Years

**ZONING:** SI - Service Industrial

LAYOUT: Open waiting/showroom, two (2) private

offices, two (2) restrooms, warehouse (+/-16' clearance) and 14' roll-up door

Spaces have an open entrance/showroom area with two private offices and two restrooms. There are double doors that lead into the warehouse area with approximately 16' clear height and a 14' roll-up door.