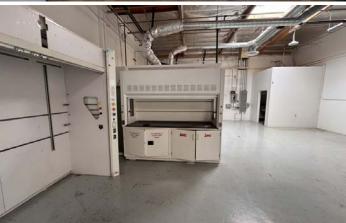

|
| RENTAL RATE:     | \$1.15-\$1.20/SF      |
| SERVICE TYPE     | NNN                   |
| BUILDING SIZE:   | 19,984 SF             |
| ZONING:          | SI-SERVICE INDUSTRIAL |





#### SUITE B1/B2

**SIZE:** ±2,500-5,000 SF\*

**MONTHLY:** \$1.15/SF

TYPE: NNN

TERM: 5-10 Years

**ZONING:** SI - Service Industrial

LAYOUT: HVAC throughout warehouse area,

secured gated storage area, office area

and in suite restroom, 2 drive-ins

- Lease rate does not include utilities, property expenses or building services
- Space is in Excellent Condition
- Private Restrooms
- Secure Storage
- Climate Controlled Warehouse
- 2 Drive Ins
- Central Air Conditioning
- Security System
- Drop Ceilings



<sup>\*</sup>B1/B2 can be combined with C1 for 7,500 SF

## PHOTOS | B-1/B-2



















## FLOOR PLAN | Suite C1

**SUITE C1** 

**SIZE**: ±2,500 SF

MONTHLY: \$1.20/SF

TYPE: NNN

TERM: 3+ Years

**ZONING:** SI - Service Industrial

LAYOUT: Open waiting/showroom, two (2) private

offices, two (2) restrooms, warehouse (+/-16' clearance) and 14' roll-up door



## **77700 ENFIELD LANE**PALM DESERT, CALIFORNIA 92211



#### **YOUR ADVISORS**



MICHAEL C. MEADE BROKER | CO-FOUNDER DRE# 01480973 mmeade@wilson-meade.com 760-409-6474



CAMERON RAWLINGS
EXECUTIVE VICE PRESIDENT
DRE# 02102158
crawlings@wilson-meade.com
760-534-2584



#### **DISCLAIMER**

This Memorandum contains select information pertaining to the Property and the Owner, and does not purport to be all-inclusive or contain all or part of the information which prospective investors may require to evaluate