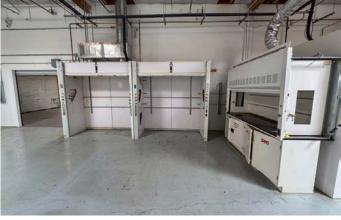

|
| RENTAL RATE:     | \$1.15-\$1.20/SF      |
| SERVICE TYPE     | NNN                   |
| BUILDING SIZE:   | 19,984 SF             |
| ZONING:          | SI-SERVICE INDUSTRIAL |





#### SUITE B1/B2

**SIZE:** ±2,500-5,000 SF\*

**MONTHLY:** \$1.15/SF

TYPE: NNN

TERM: 5-10 Years

**ZONING:** SI - Service Industrial

LAYOUT: HVAC throughout warehouse area,

secured gated storage area, office area

and in suite restroom, 2 drive-ins

- Lease rate does not include utilities, property expenses or building services
- Space is in Excellent Condition
- Private Restrooms
- Secure Storage
- Climate Controlled Warehouse
- 2 Drive Ins
- Central Air Conditioning
- Security System
- Drop Ceilings



<sup>\*</sup>B1/B2 can be combined with C1 for 7,500 SF

## PHOTOS | B-1/B-2



















## FLOOR PLAN | Suite C1

**SUITE C1** 

**SIZE**: ±2,500 SF

MONTHLY: \$1.20/SF

TYPE: NNN

TERM: 3+ Years

**ZONING:** SI - Service Industrial

LAYOUT: Open waiting/showroom, two (2) private

offices, two (2) restrooms, warehouse (+/-16' clearance) and 14' roll-up door



## **77700 ENFIELD LANE**PALM DESERT, CALIFORNIA 92211



#### **YOUR ADVISORS**



MICHAEL C. MEADE BROKER | CO-FOUNDER DRE# 01480973 mmeade@wilson-meade.com 760-409-6474



CAMERON RAWLINGS
EXECUTIVE VICE PRESIDENT
DRE# 02102158
crawlings@wilson-meade.com
760-534-2584



#### **DISCLAIMER**

This Memorandum contains select information pertaining to the Property and the Owner, and does not purport to be all-inclusive or contain all or part of the information which prospective investors may require to evaluate a