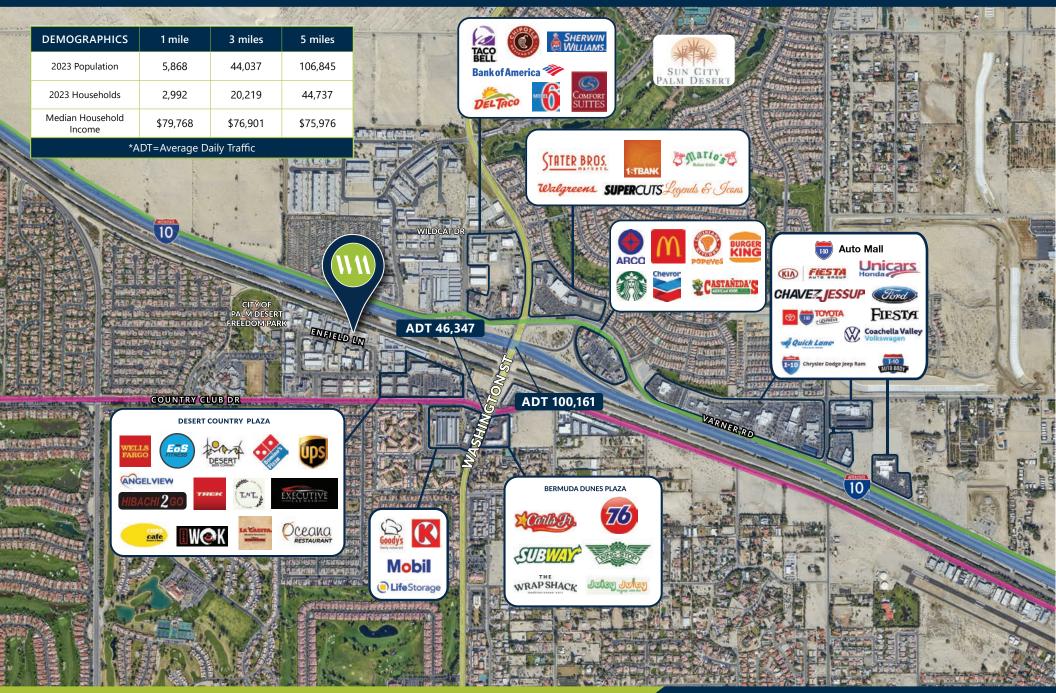

Located in close proximity to the I-10 freeway by way of Washington Street. Multiple units in varying sizes, contact broker for current availability.

| SPACE AVAILABLE: | ±2,500-7,500 SF       |
|------------------|-----------------------|
| PROPERTY TYPE:   | INDUSTRIAL            |
| RENTAL RATE:     | \$1.15-\$1.20/SF      |
| SERVICE TYPE     | NNN                   |
| BUILDING SIZE:   | 19,984 SF             |
| ZONING:          | SI-SERVICE INDUSTRIAL |