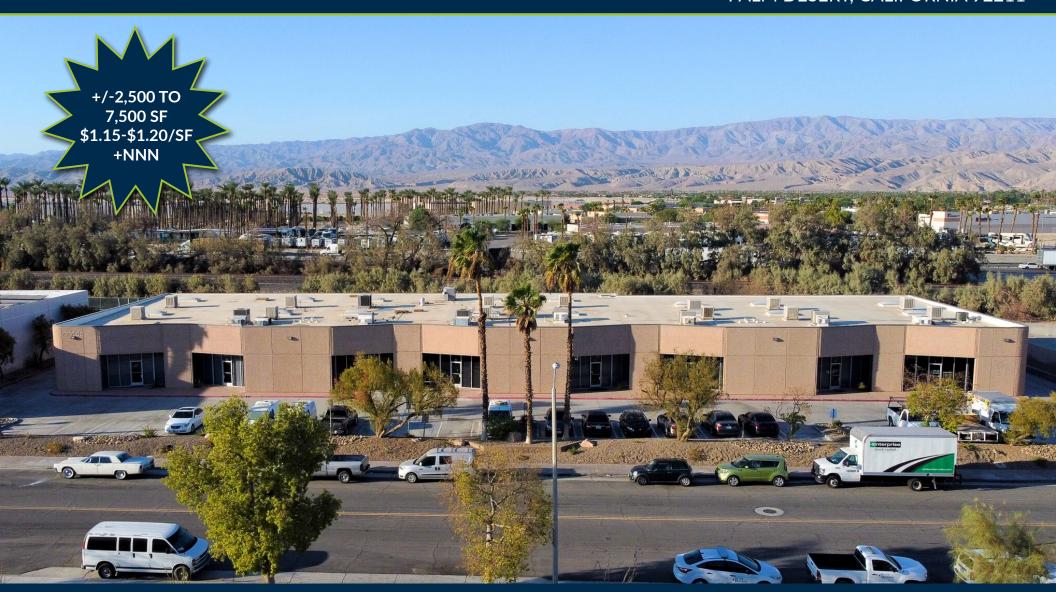

### FOR LEASE 77700 ENFIELD LANE PALM DESERT, CALIFORNIA 92211

CAMERON RAWLINGS Executive Vice President DRE# 02102158 crawlings@wilson-meade.com 760-534-2584 MICHAEL C. MEADE Broker | Co-Founder DRE# 01480973 mmeade@wilson-meade.com 760-409-6474 Wilson Meade Commercial Real Estate is proud to present ±2,500-7,500 SF industrial units for lease in a +/-19,984 SF multi-tenant building located in the Country Club Business Park.

Located in close proximity to the I-10 freeway by way of Washington Street. Multiple units in varying sizes, contact broker for current availability.

| SPACE AVAILABLE: | ±2,500-7,500 SF       |
|------------------|-----------------------|
| PROPERTY TYPE:   | INDUSTRIAL            |
| RENTAL RATE:     | \$1.15-\$1.20/SF      |
| SERVICE TYPE     | NNN                   |
| BUILDING SIZE:   | 19,984 SF             |
| ZONING:          | SI-SERVICE INDUSTRIAL |