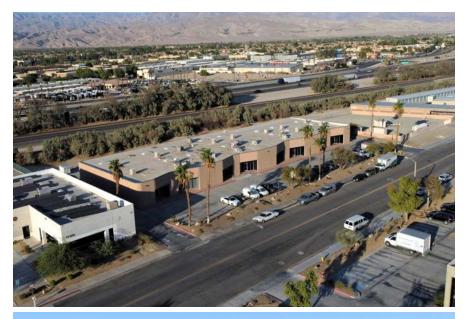

±2,500-7,500 SF industrial units for lease in a +/-19,984 SF multi-tenant building located in the Country Club Business Park.

Spaces have an open entrance/showroom area with two private offices and two restrooms. There are double doors that lead into the warehouse area with approximately 16' clear height and a 14' roll-up door.

Located in close proximity to the I-10 freeway by way of Washington Street. Multiple units in varying sizes, contact broker for current availability.

| SPACE AVAILABLE: | ±2,500-7,500 SF       |
|------------------|-----------------------|
| PROPERTY TYPE:   | INDUSTRIAL            |
| RENTAL RATE:     | \$1.15-\$1.20/SF      |
| SERVICE TYPE     | NNN                   |
| BUILDING SIZE:   | 19,984 SF             |
| ZONING:          | SI-SERVICE INDUSTRIAL |





#### SUITE B1/B2

**SIZE:** ±2,500-5,000 SF\*

**MONTHLY:** \$1.15/SF

TYPE: NNN

TERM: 5-10 Years

**ZONING:** SI - Service Industrial

LAYOUT: HVAC throughout warehouse area,

secured gated storage area, office area

and in suite restroom, 2 drive-ins

- Lease rate does not include utilities, property expenses or building services
- Space is in Excellent Condition
- Private Restrooms
- Secure Storage
- Climate Controlled Warehouse
- 2 Drive Ins
- Central Air Conditioning
- Security System
- Drop Ceilings



<sup>\*</sup>B1/B2 can be combined with C1 for 7,500 SF

## PHOTOS | B-1/B-2



















## FLOOR PLAN | Suite C1

**SUITE C1** 

**SIZE**: ±2,500 SF

MONTHLY: \$1.20/SF

TYPE: NNN

TERM: 3+ Years

**ZONING:** SI - Service Industrial

LAYOUT: Open waiting/showroom, two (2)