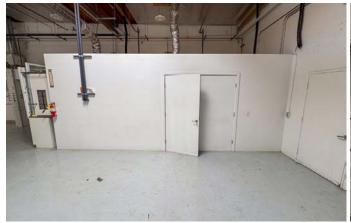

## PHOTOS | B-1/B-2

Spaces have an open entrance/showroom area with two private offices and two restrooms. There are double doors that lead into the warehouse area with approximately 16' clear height and a 14' roll-up door.