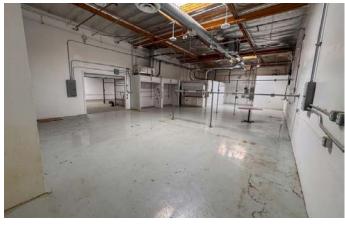

## FLOOR PLAN | Suite C1

**SUITE C1** 

**SIZE**: ±2,500 SF

MONTHLY: \$1.20/SF

TYPE: NNN

TERM: 3+ Years

**ZONING:** SI - Service Industrial

LAYOUT: Open waiting/showroom, two (2) private

offices, two (2) restrooms, warehouse (+/-16' clearance) and 14' roll-up door