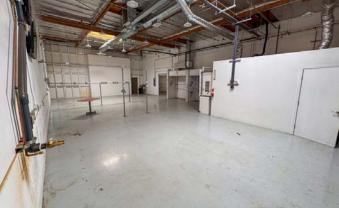

## PHOTOS | B-1/B-2

Spaces have an open entrance/showroom area with two private offices and two restrooms. There are double doors that lead into the warehouse area with approximately 16' clear height and a 14' roll-up door.