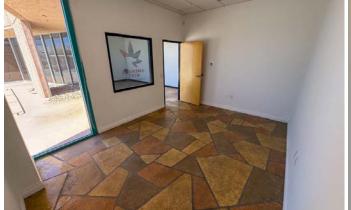

## PHOTOS | B-1/B-2

Spaces have an open entrance/showroom area with two private offices and two restrooms. There are double doors that lead into the warehouse area with approximately 16' clear height and a 14' roll-up door.