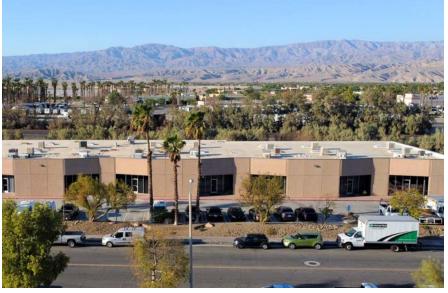

2,500-7,500 SF industrial units for lease in a +/-19,984 SF multi-tenant building located in the Country Club Business Park.

Spaces have an open entrance/showroom area with two private offices and two restrooms. There are double doors that lead into the warehouse area with approximately 16' clear height and a 14' roll-up door.

Located in close proximity to the I-10 freeway by way of Washington Street. Multiple units in varying sizes, contact broker for current availability.

| SPACE AVAILABLE: | ±2,500-7,500 SF       |
|------------------|-----------------------|
| PROPERTY TYPE:   | INDUSTRIAL            |
| RENTAL RATE:     | \$1.15-\$1.20/SF      |
| SERVICE TYPE     | NNN                   |
| BUILDING SIZE:   | 19,984 SF             |
| ZONING:          | SI-SERVICE INDUSTRIAL |





#### SUITE B1/B2

**SIZE:** ±2,500-5,000 SF\*

**MONTHLY:** \$1.15/SF

TYPE: NNN

TERM: 5-10 Years

**ZONING:** SI - Service Industrial

LAYOUT: HVAC throughout warehouse area,

secured gated storage area, office area

and in suite restroom, 2 drive-ins

- Lease rate does not include utilities, property expenses or building services
- Space is in Excellent Condition
- Private Restrooms
- Secure Storage
- Climate Controlled Warehouse
- 2 Drive Ins
- Central Air Conditioning
- Security System
- Drop Ceilings



<sup>\*</sup>B1/B2 can be combined with C1 for 7,500 SF

## PHOTOS | B-1/B-2



















## FLOOR PLAN | Suite C1

**SUITE C1** 

**SIZE**: ±2,500 SF

MONTHLY: \$1.20/SF

TYPE: NNN

TERM: 3+ Years

**ZONING:** SI - Service Industrial

LAYOUT: Open waiting/showroom, two (2) pr