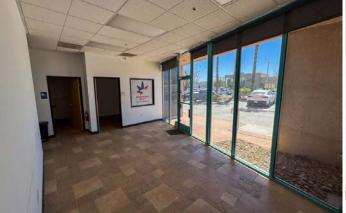

## PHOTOS | B-1/B-2

Spaces have an open entrance/showroom area with two private offices and two restrooms. There are double doors that lead into the warehouse area with approximately 16' clear height and a 14' roll-up door.