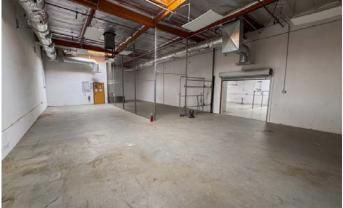

## PHOTOS | B-1/B-2

Spaces have an open entrance/showroom area with two private offices and two restrooms. There are double doors that lead into the warehouse area with approximately 16' clear height and a 14' roll-up door.