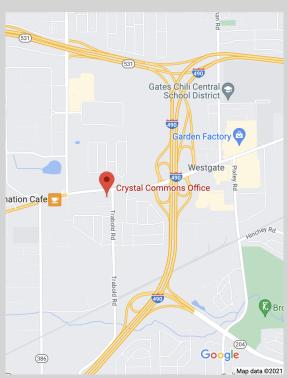

tal Commons Office Park, located just off I-490 in the Town of Gates, represents an affordable professional/medical office space option for those in search of a great work space in a great location. The property includes four one story buildings, each containing approximately 5,500sq.ft. Ample surface parking is available in close proximity to each building.

Crystal Commons Office Park can accommodate a prospective tenant with a space requirement of as little as 1200sf or as large as 5,500sf. Each suite can be customized to reflect the unique operational needs of a tenant which, in turn, will produce the most efficient use of the space.

Convenient, attractive and affordable! Crystal Commons Office Park represents a terrific occupancy value in a professional office setting.

## Location



## **Regional Map**



## Please contact Dan Saperstone for additional property details.

1-866-381-1500x3306 dsaperstone@thecabotgroup.com