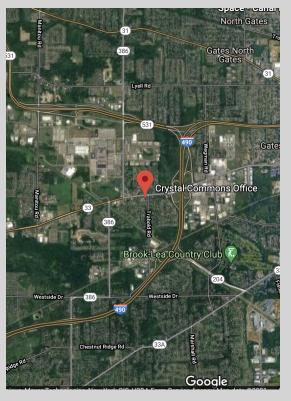

, located just off I-490 in the Town of Gates, represents an affordable professional/medical office space option for those in search of a great work space in a great location. The property includes four one story buildings, each containing approximately 5,500sq.ft. Ample surface parking is available in close proximity to each building.

Crystal Commons Office Park can accommodate a prospective tenant with a space requirement of as little as 1200sf or as large as 5,500sf. Each suite can be customized to reflect the unique operational needs of a tenant which, in turn, will produce the most efficient use of the space.

Convenient, attractive and affordable! Crystal Commons Office Park represents a terrific occupancy value in a professional office setting.

## Location



## **Regional Map**



## Please contact Dan Saperstone for additional property details.

1-866-381-1500x3306 dsaperstone@thecabotgroup.com