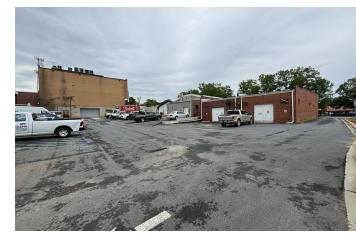

## **PROPERTY DESCRIPTION**

Available for lease approximately +/- 2,750 SF of flex space in downtown Anderson. The property is visible from N Main Street & is in close proximity to many new successful redevelopments. Currently the property consist of a large open bay with a drive-in door. There is access to an easement for shared parking behind the building allowing for multiple points of ingress & egress. Current zoning on the property is Central Business District. Ideal uses for the property include personal service businesses or potentially retail uses. Asking price is \$1,800.00/Month Modified Gross. Please reach out to Listing Agent with any questions or to set up a showing.