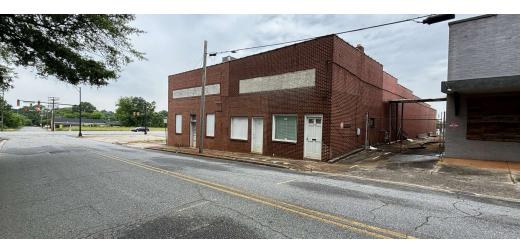

## **PROPERTY DESCRIPTION**

Available for lease approximately +/- 2,750 SF of flex space in downtown Anderson. The property is visible from N Main Street & is in close proximity to many new successful redevelopments. Currently the property consist of a large open bay with a drive-in door. There is access to an easement for shared parking behind the building allowing for multiple points of ingress & egress. Current zoning on the property is Central Business District. Ideal uses for the property include personal service businesses or potentially retail uses. Asking price is \$1,800.00/Month Modified Gross. Please reach out to Listing Agent with any questions or to set up a showing.