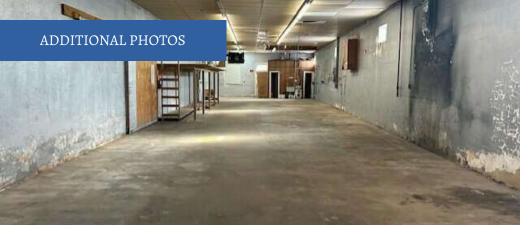

## **PROPERTY DESCRIPTION**

Available for lease approximately +/- 2,750 SF of flex space in downtown Anderson. The property is visible from N Main Street & is in close proximity to many new successful redevelopments. Currently the property consist of a large open bay with a drive-in door. There is access to an easement for shared parking behind the building allowing for multiple points of ingress & egress. Current zoning on the property is Central Business District. Ideal uses for the property include personal service businesses or potentially retail uses. Asking price is \$1,800.00/Month Modified Gross. Please reach out to Listing Agent with any questions or to set up a showing.