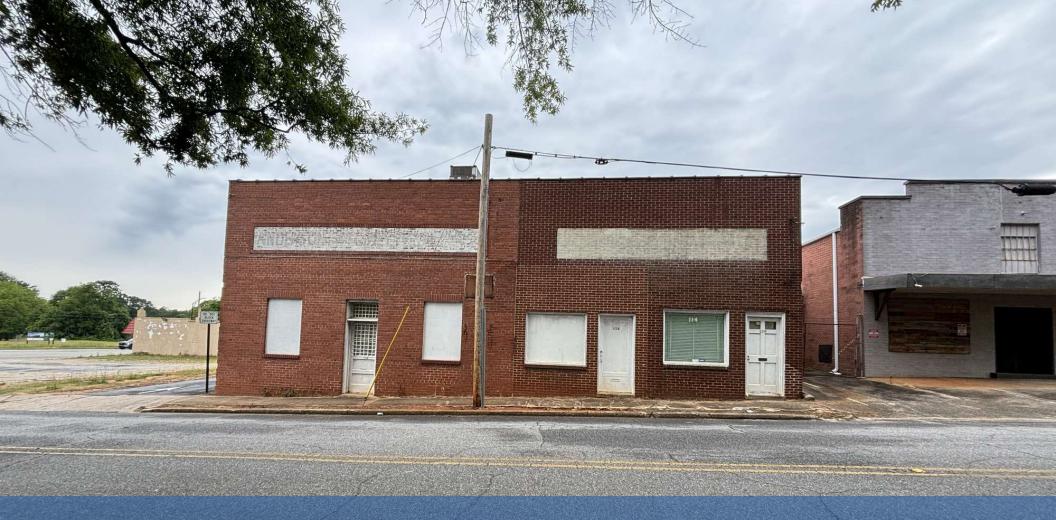

## 114-118 TRIBBLE STREET

114-118 Tribble St, Anderson, SC 29625

JOHN RUFF Vice President 864.224.3503 johnruff@mccoywright.com

## **PROPERTY DESCRIPTION**

Available for lease approximately +/- 2,750 SF of flex space in downtown Anderson. The property is visible from N Main Street & is in close proximity to many new successful redevelopments. Currently the property consist of a large open bay with a drive-in door. There is access to an easement for shared parking behind the building allowing for multiple points of ingress & egress. Current zoning on the property is Central Business District. Ideal uses for the property include personal service businesses or potentially retail uses. Asking price is \$1,800.00/Month Modified Gross. Please reach out to Listing Agent with any questions or to set up a showing.