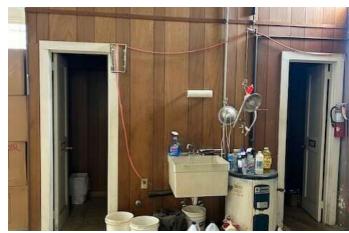

## **PROPERTY DESCRIPTION**

Available for lease approximately +/- 2,750 SF of flex space in downtown Anderson. The property is visible from N Main Street & is in close proximity to many new successful redevelopments. Currently the property consist of a large open bay with a drive-in door. There is access to an easement for shared parking behind the building allowing for multiple points of ingress & egress. Current zoning on the property is Central Business District. Ideal uses for the property include personal service businesses or potentially retail uses. Asking price is \$1,800.00/Month Modified Gross. Please reach out to Listing Agent with any questions or to set up a showing.