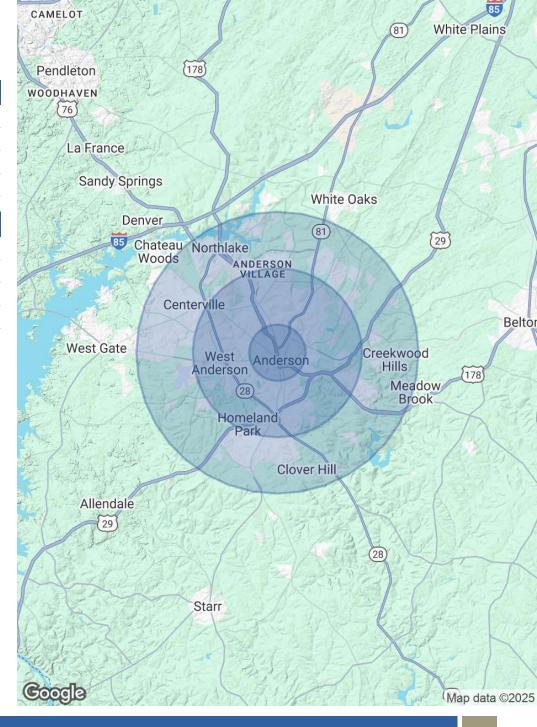

## **DEMOGRAPHICS MAP & REPORT**

| POPULATION           | 1 MILE | 3 MILES | 5 MILES |
|----------------------|--------|---------|---------|
| Total Population     | 7,656  | 41,549  | 70,196  |
| Average Age          | 38     | 40      | 41      |
| Average Age (Male)   | 37     | 38      | 39      |
| Average Age (Female) | 39     | 42      | 42      |

| HOUSEHOLDS & INCOME | 1 MILE    | 3 MILES   | 5 MILES   |
|---------------------|-----------|-----------|-----------|
| Total Households    | 2,910     | 16,844    | 28,419    |
| # of Persons per HH | 2.6       | 2.5       | 2.5       |
| Average HH Income   | \$51,232  | \$64,070  | \$71,222  |
| Average House Value | \$169,182 | \$198,850 | \$219,711 |