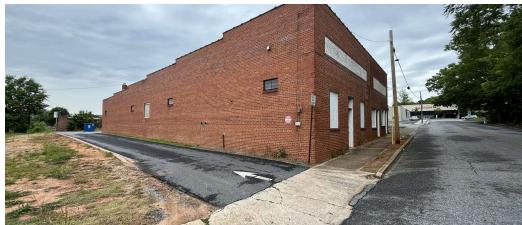

## **PROPERTY DESCRIPTION**

Available for lease approximately +/- 2,750 SF of flex space in downtown Anderson. The property is visible from N Main Street & is in close proximity to many new successful redevelopments. Currently the property consist of a large open bay with a drive-in door. There is access to an easement for shared parking behind the building allowing for multiple points of ingress & egress. Current zoning on the property is Central Business District. Ideal uses for the property include personal service businesses or potentially retail uses. Asking price is \$1,800.00/Month Modified Gross. Please reach out to Listing Agent with any questions or to set up a showing.