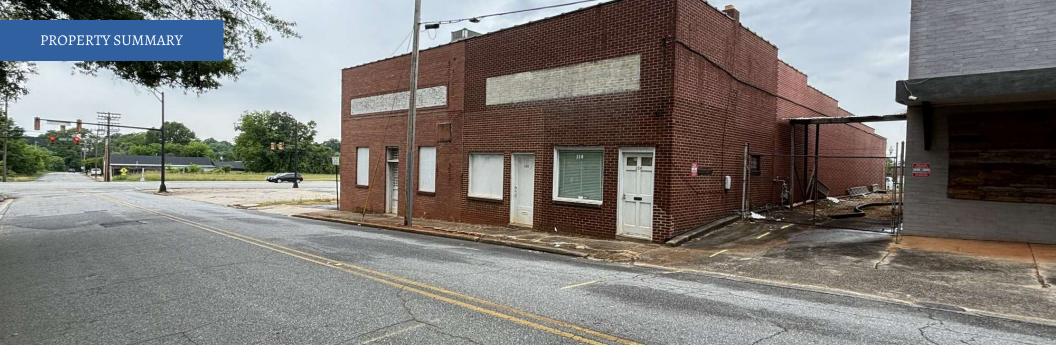

## **PROPERTY DESCRIPTION**

Available for lease approximately +/- 2,750 SF of flex space in downtown Anderson. The property is visible from N Main Street & is in close proximity to many new successful redevelopments. Currently the property consist of a large open bay with a drive-in door. There is access to an easement for shared parking behind the building allowing for multiple points of ingress & egress. Current zoning on the property is Central Business District. Ideal uses for the property include personal service businesses or potentially retail uses. Asking price is \$1,800.00/Month Modified Gross. Please reach out to Listing Agent with any questions or to set up a showing.

| OFFERING SUMMARY |                           |
|------------------|---------------------------|
| Lease Rate:      | \$1,800.00 per month (MG) |
| Building Size:   | 2,750 SF                  |

| DEMOGRAPHICS      | 1 MILE   | 3 MILES  | 5 MILES  |
|-------------------|----------|----------|----------|
| Total Households  | 2,910    | 16,844   | 28,419   |
| Total Population  | 7,656    | 41,549   | 70,196   |
| Average HH Income | \$51,232 | \$64,070 | \$71,222 |