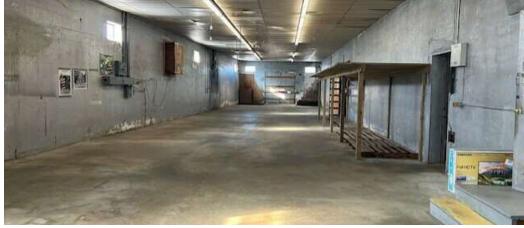

## **PROPERTY DESCRIPTION**

Available for lease approximately +/- 2,750 SF of flex space in downtown Anderson. The property is visible from N Main Street & is in close proximity to many new successful redevelopments. Currently the property consist of a large open bay with a drive-in door. There is access to an easement for shared parking behind the building allowing for multiple points of ingress & egress. Current zoning on the property is Central Business District. Ideal uses for the property include personal service businesses or potentially retail uses. Asking price is \$1,800.00/Month Modified Gross. Please reach out to Listing Agent with any questions or to set up a showing.