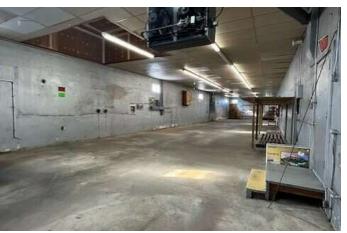

## **PROPERTY DESCRIPTION**

Available for lease approximately +/- 2,750 SF of flex space in downtown Anderson. The property is visible from N Main Street & is in close proximity to many new successful redevelopments. Currently the property consist of a large open bay with a drive-in door. There is access to an easement for shared parking behind the building allowing for multiple points of ingress & egress. Current zoning on the property is Central Business District. Ideal uses for the property include personal service businesses or potentially retail uses. Asking price is \$1,800.00/Month Modified Gross. Please reach out to Listing Agent with any questions or to set up a showing.