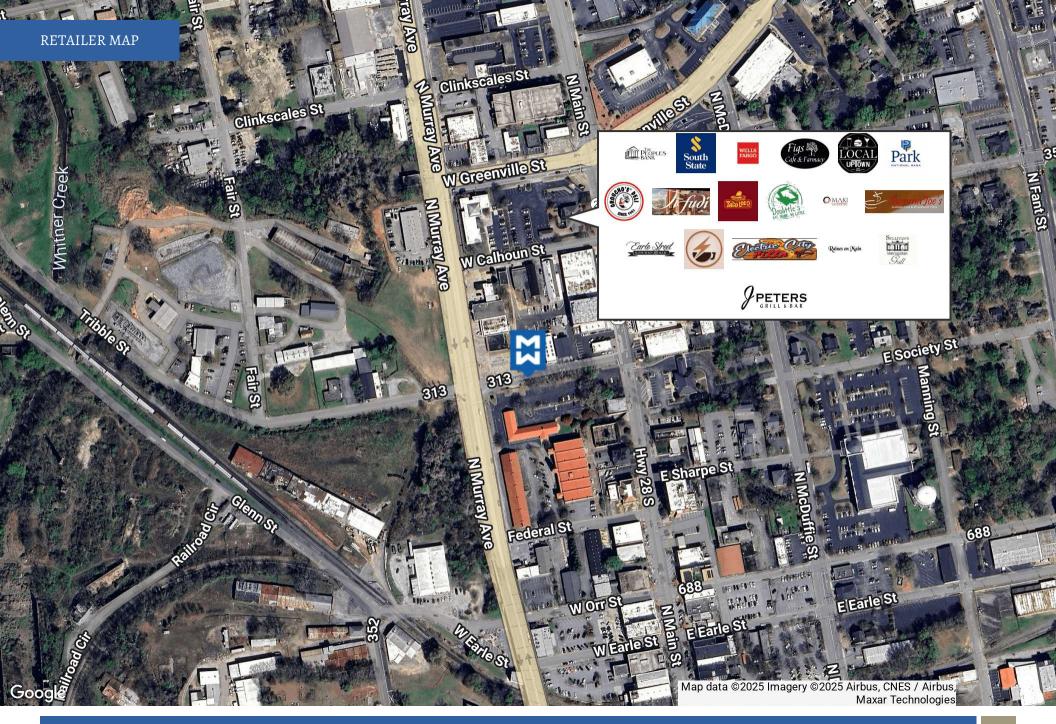

## **PROPERTY DESCRIPTION**

Available for lease approximately +/- 2,750 SF of flex space in downtown Anderson. The property is visible from N Main Street & is in close proximity to many new successful redevelopments. Currently the property consist of a large open bay with a drive-in door. There is access to an easement for shared parking behind the building allowing for multiple points of ingress & egress. Current zoning on the property is Central Business District. Ideal uses for the property include personal service businesses or potentially retail uses. Asking price is \$1,800.00/Month Modified Gross. Please reach out to Listing Agent with any questions or to set up a showing.