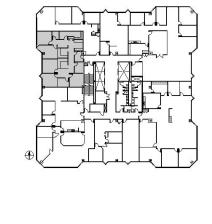

### **DETAILS**

**Square Feet:** 2,282 S.F. **Net Rent:** \$17.00/S.F. OP. Expense: \$8.66/S.F. Tax: \$2.75/S.F. **Gross Rent:** \$28.41/S.F.

# **SPACE PLAN**

### **SUITE FEATURES**

- RW Amenities
- Virtual Tour
- Conference/Meeting Room
- · Reception Area
- · 4 Window Line Offices
- 3 Interior Offices
- On-Site Management
- Conference & Training Center to Seat 75-80
- 5-Level Structured Parking Deck
- · On-Site Health Club
- Foodservice
- · On PACE Main Line for Buffalo Grove & **Deerfield Stations**
- Adjacent to Forest Preserve Walking Trails
- · On-Site Security Guard Service
- Fiber, Wireless & Cable available (AT&T,





FIFTH FLOOR PLAN



# **HAMILTON PARTNERS - Sponsoring Broker**

# **Brian Lunt**

■ blunt@hpre.com

P 847-459-2249

F 847-459-8918