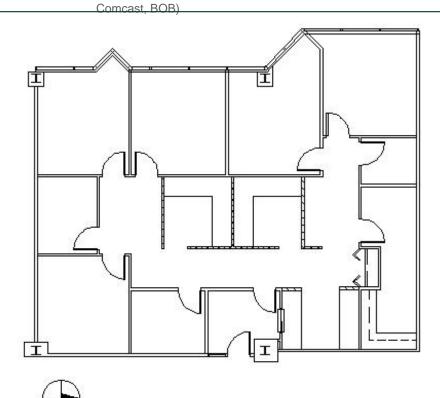

# **SPACE PLAN**

### **SUITE FEATURES**

- RW Amenities
- Virtual Tour
- Conference/Meeting Room
- · Reception Area
- · 4 Window Line Offices
- 3 Interior Offices
- On-Site Management
- Conference & Training Center to Seat 75-80
- 5-Level Structured Parking Deck
- · On-Site Health Club
- Foodservice
- · On PACE Main Line for Buffalo Grove & **Deerfield Stations**
- Adjacent to Forest Preserve Walking Trails
- · On-Site Security Guard Service
- Fiber, Wireless & Cable available (AT&T,