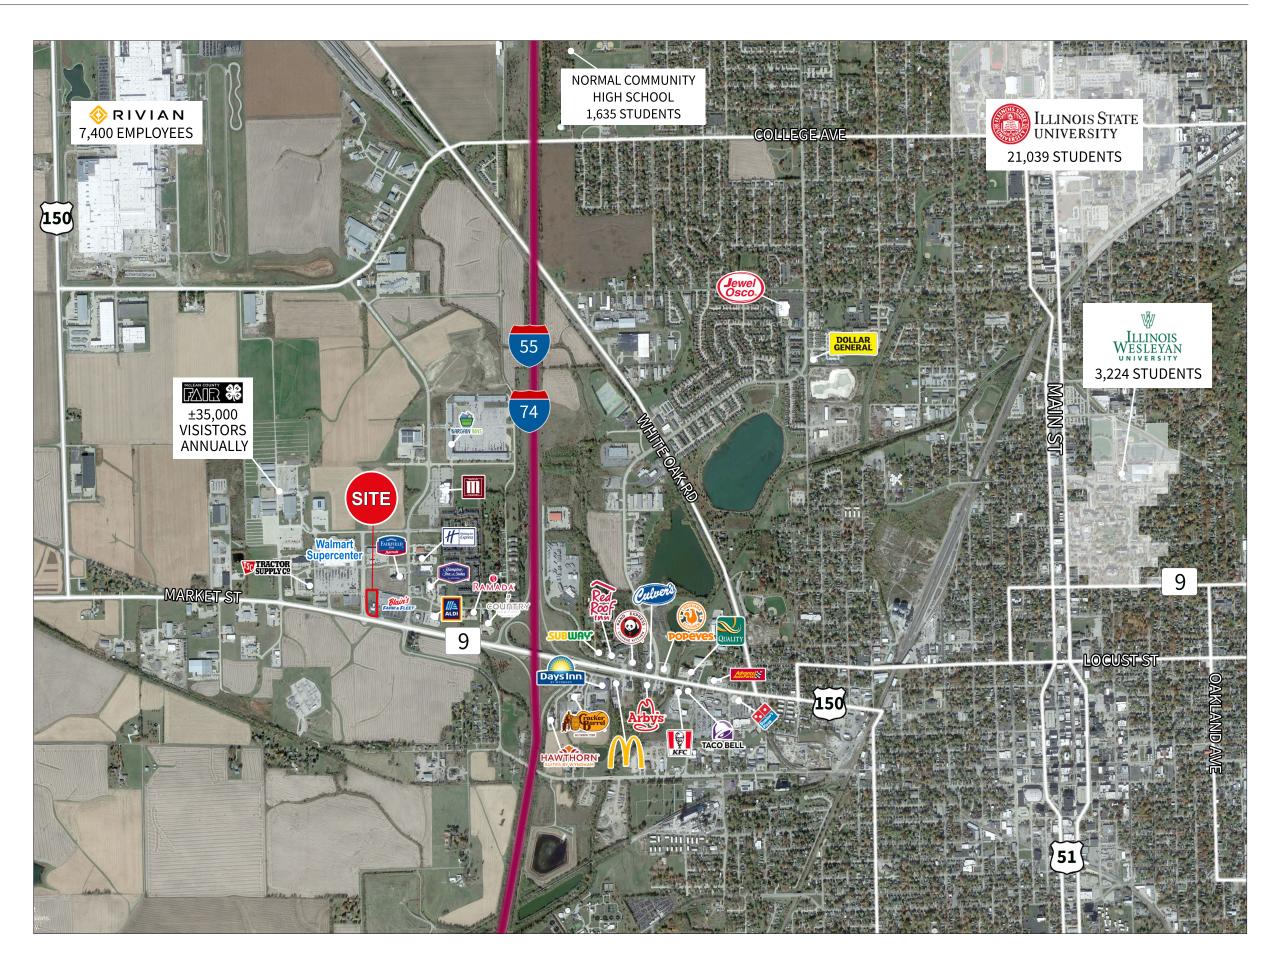

# Demos

Estimated Population 1,207

Estimated
Household Income
\$55,468

Estimated Population **42,665** 

Estimated Household Income \$50,050

Estimated Population **96,701** 

Estimated Household Income \$53,421

<sup>\*</sup>All numbers are taken from ESRI