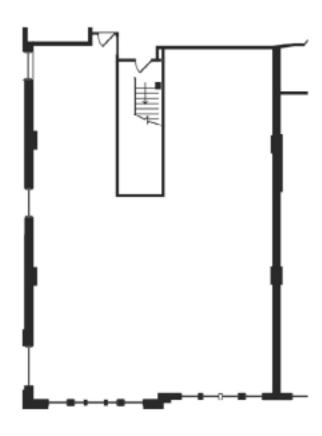

| SUITE 415        | SUITE 455        |                  |
|------------------|------------------|------------------|
| <b>3,117 RSF</b> | <b>6,417 RSF</b> |                  |
| SUITE 300        | SUITE 345        | SUITE 370        |
| <b>3,011 RSF</b> | <b>2,988 RSF</b> | <b>3,876 RSF</b> |
| SUITE 250        | SUITE 285        | SUITE 290        |
| <b>5,275 RSF</b> | <b>492 RSF</b>   | <b>692 RSF</b>   |