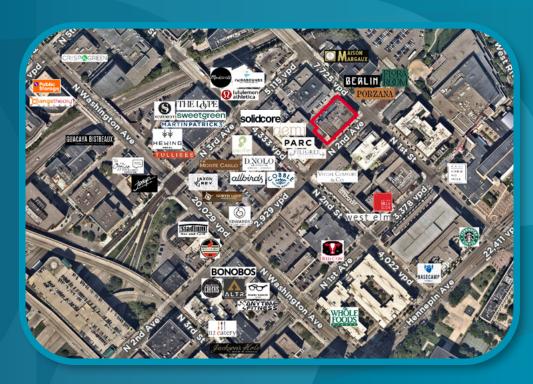

# **PROPERTY FEATURES**

Located in the heart of the exciting North Loop neighborhood, steps from Whole Foods, Red Cow, Porzana, Cooks/Bellcoeur, Lululemon, Fair Trade Coffee, the Hewing Hotel and more.