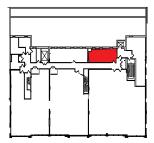

| SUITE 415        | SUITE 455        |                  |
|------------------|------------------|------------------|
| <b>3,117 RSF</b> | <b>6,417 RSF</b> |                  |
| SUITE 300        | SUITE 345        | SUITE 370        |
| <b>3,011 RSF</b> | <b>2,988 RSF</b> | <b>3,876 RSF</b> |
| SUITE 250        | SUITE 285        | SUITE 290        |
| <b>5,275 RSF</b> | <b>492 RSF</b>   | <b>692 RSF</b>   |