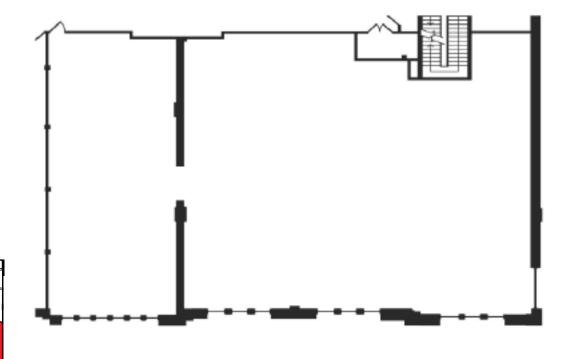

| SUITE 415        | SUITE 455        |                  |
|------------------|------------------|------------------|
| <b>3,117 RSF</b> | <b>6,417 RSF</b> |                  |
| SUITE 300        | SUITE 345        | SUITE 370        |
| <b>3,011 RSF</b> | <b>2,988 RSF</b> | <b>3,876 RSF</b> |
| SUITE 250        | SUITE 285        | SUITE 290        |
| <b>5,275 RSF</b> | <b>492 RSF</b>   | <b>692 RSF</b>   |