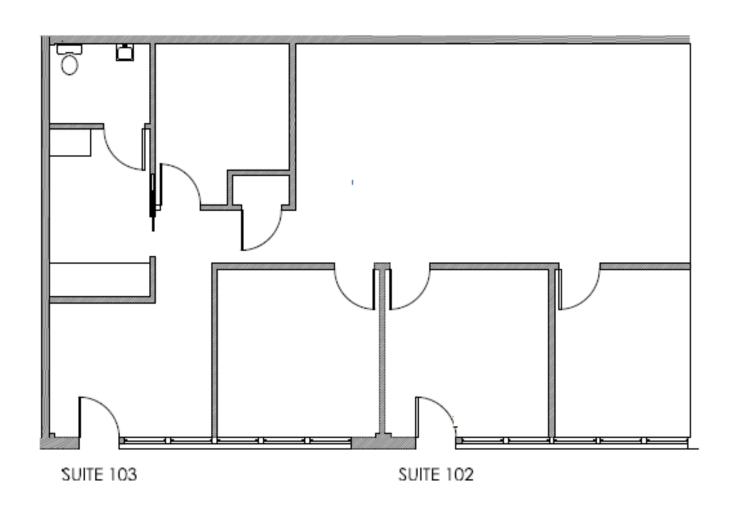

# For Lease

McCain Park Offices

\$15.00/SF, FSG

3805-3901 McCain Park Drive, North Little Rock, AR

Call - (501) 907-9070

Between 557–5,830 SF available. Quiet office park near McCain Mall. Full-service gross lease includes 5-day per week janitorial service, utilities and maintenance.





# 3805 McCain Park Drive, Suite 101 1,340 SF



#### 3805 McCain Park Drive, Suite 103 1,500 SF



## 3805 McCain Park Drive, Suite 120 3,000 SF



#### 3807 McCain Park Drive, Suite 106 825 SF



#### 3807 McCain Park Drive, Suite 101-116 5,830 SF



# 3807 McCain Park Drive, Suite 118 750 SF



#### 3901 McCain Park Drive, Suite 106 557 SF



## 3901 McCain Park Drive, Suite 104 557 SF