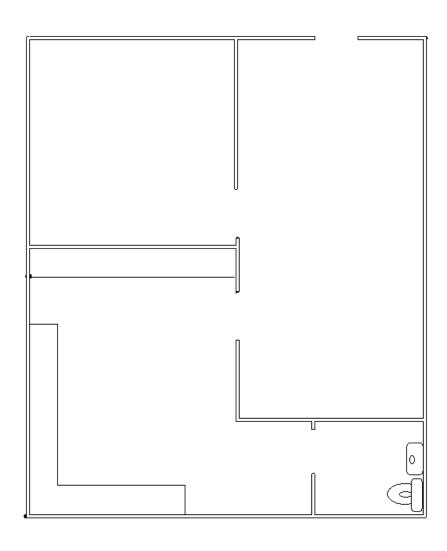

# For Lease

McCain Park Offices

\$15.00/SF, FSG

3805-3901 McCain Park Drive, North Little Rock, AR

Call - (501) 907-9070

Between 557–5,830 SF available. Quiet office park near McCain Mall. Full-service gross lease includes 5-day per week janitorial service, utilities and maintenance.





# 3805 McCain Park Drive, Suite 101 1,340 SF



#### 3805 McCain Park Drive, Suite 103 1,500 SF



## 3805 McCain Park Drive, Suite 120 3,000 SF



#### 3807 McCain Park Drive, Suite 106 825 SF



#### 3807 McCain Park Drive, Suite 101-116 5,830 SF



# 3807 McCain Park Drive, Suite 118 750 SF



#### 3901 McCain Park Drive, Suite 106 557 SF



## 3901 McCain Park Drive, Suite 104 557 SF