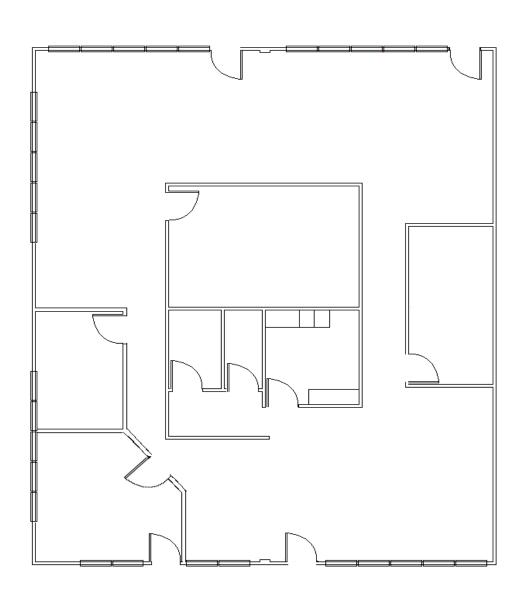

# For Lease

McCain Park Offices

\$15.00/SF, FSG

3805-3901 McCain Park Drive, North Little Rock, AR

Call - (501) 907-9070

Between 557–5,830 SF available. Quiet office park near McCain Mall. Full-service gross lease includes 5-day per week janitorial service, utilities and maintenance.





# 3805 McCain Park Drive, Suite 101 1,340 SF



#### 3805 McCain Park Drive, Suite 103 1,500 SF



## 3805 McCain Park Drive, Suite 120 3,000 SF



#### 3807 McCain Park Drive, Suite 106 825 SF



#### 3807 McCain Park Drive, Suite 101-116 5,830 SF



# 3807 McCain Park Drive, Suite 118 750 SF



#### 3901 McCain Park Drive, Suite 106 557 SF



## 3901 McCain Park Drive, Suite 104 557 SF