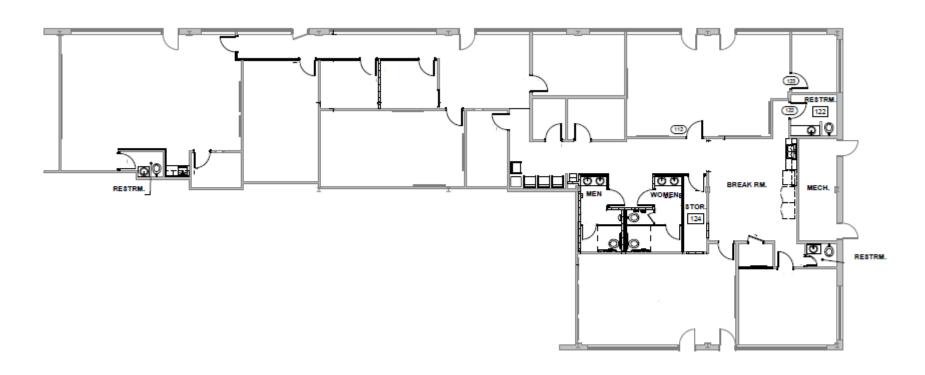

# For Lease

McCain Park Offices

\$15.00/SF, FSG

3805-3901 McCain Park Drive, North Little Rock, AR

Call - (501) 907-9070

Between 557–5,830 SF available. Quiet office park near McCain Mall. Full-service gross lease includes 5-day per week janitorial service, utilities and maintenance.





# 3805 McCain Park Drive, Suite 101 1,340 SF



#### 3805 McCain Park Drive, Suite 103 1,500 SF



## 3805 McCain Park Drive, Suite 120 3,000 SF



#### 3807 McCain Park Drive, Suite 106 825 SF



#### 3807 McCain Park Drive, Suite 101-116 5,830 SF



# 3807 McCain Park Drive, Suite 118 750 SF



#### 3901 McCain Park Drive, Suite 106 557 SF



## 3901 McCain Park Drive, Suite 104 557 SF