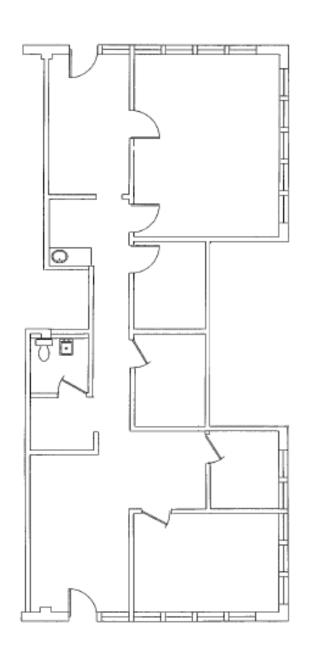

# For Lease

McCain Park Offices

\$15.00/SF, FSG

3805-3901 McCain Park Drive, North Little Rock, AR

Call - (501) 907-9070

Between 557–5,830 SF available. Quiet office park near McCain Mall. Full-service gross lease includes 5-day per week janitorial service, utilities and maintenance.





# 3805 McCain Park Drive, Suite 101 1,340 SF



#### 3805 McCain Park Drive, Suite 103 1,500 SF



## 3805 McCain Park Drive, Suite 120 3,000 SF



#### 3807 McCain Park Drive, Suite 106 825 SF



#### 3807 McCain Park Drive, Suite 101-116 5,830 SF



# 3807 McCain Park Drive, Suite 118 750 SF



#### 3901 McCain Park Drive, Suite 106 557 SF



## 3901 McCain Park Drive, Suite 104 557 SF