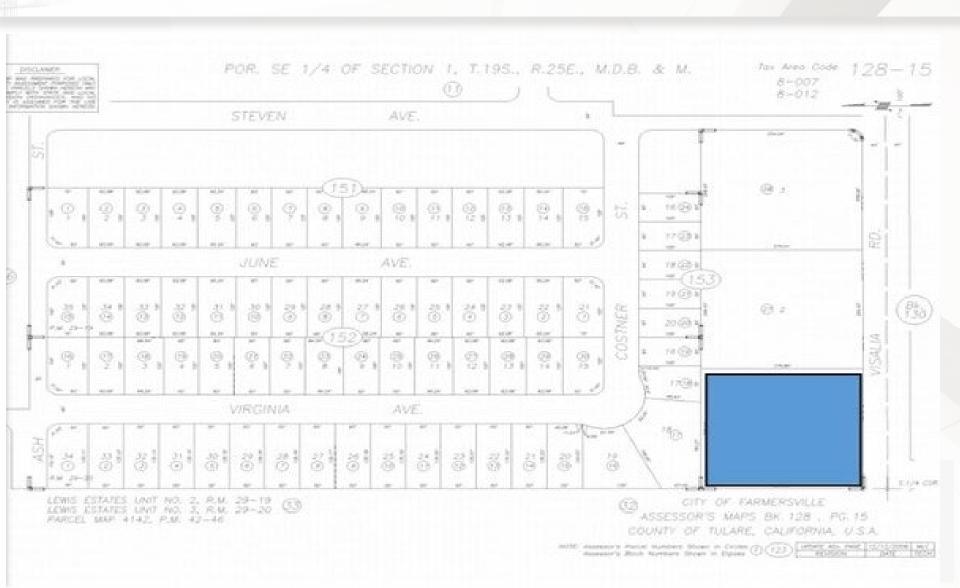

# Parcel Map

## **INVESTMENT HIGHLIGHTS**

PURCHASE PRICE: \$325,000

**TOTAL LAND SIZE: 1.47 +/- Acres** 

APN: 128-153-029

Great commercial development opportunity in the heart of Farmersville on high-traffic Visalia road. The property is zoned for General Commercial, which allows for many applications such as restaurants, fast food, retail stores, banks, shopping centers, auto repair, service stations, service businesses, offices, and medical and dental offices. Buyer is to verify with the City/County on their intended use.