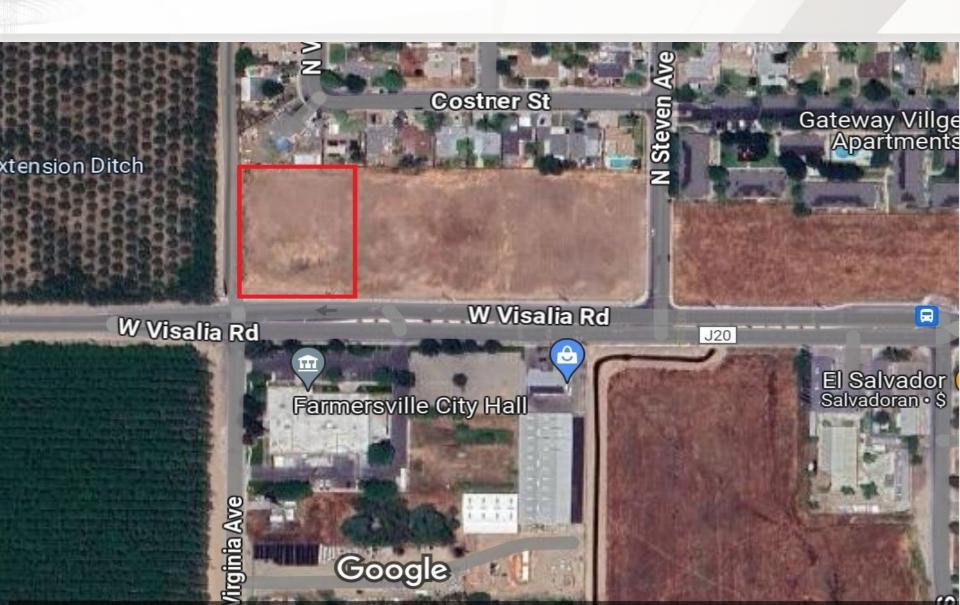

DENT/BROKER LICENSE # 01775563 OFFICE: 559-733-9696 CELL: 559-310-4455

mike@jordanlink.com

#### Jim Dougherty

REALTOR ASSOCIATE LICENSE # 00760591 OFFICE: 559-733-9696 CELL: 559-763-0187 jimdort51@yahoo.com





www.jordanlink.com DRE 02032738

## **INVESTMENT HIGHLIGHTS**



PURCHASE PRICE: \$325,000

**TOTAL LAND SIZE: 1.47 +/- Acres** 

APN: 128-153-029



Great commercial development opportunity in the heart of Farmersville on high-traffic Visalia road. The property is zoned for General Commercial, which allows for many applications such as restaurants, fast food, retail stores, banks, shopping centers, auto repair, service stations, service businesses, offices, and medical and dental offices. Buyer is to verify with the City/County on their intended use.

## **AERIAL VICINITY**





## **AERIAL VICINITY**





## **AERIAL VICINITY**





# Parcel Map





### CITY OF FARMERSVILLE HIGHLIGHTS





The small community of 11,300, located in the San Joaquin Valley in the state's Tulare County, has numerous plans in place and projects in progress to attract new residents, visitors, and businesses to the area.

It's a great place for people looking for an economical place to live and is a small community that is family-oriented, where a lot of people know each other. Given its proximity to the County Capitol, Visalia, Farmersville is slated to continue to grow in population and gentrification.





# Farmersville Commercial Lot 1.47 +/- Acres





## For more information please contact:

#### **MIKE ALLEN**

PRESIDENT/BROKER LICENSE # 01775563 OFFICE: 559-733-9696 CELL: 55