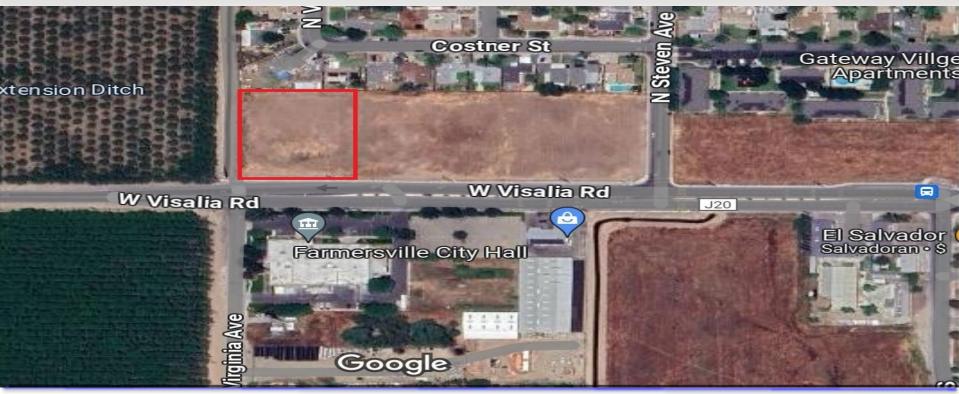

# Farmersville Commercial Lot 1.47 Acres along Visalia Road





#### For more information please contact:

#### **MIKE ALLEN**

PRESIDENT/BROKER LICENSE # 01775563 OFFICE: 559-733-9696 CELL: 559-310-4455

mike@jordanlink.com

#### Jim Dougherty

REALTOR ASSOCIATE LICENSE # 00760591 OFFICE: 559-733-9696 CELL: 559-763-0187 jimdort51@yahoo.com





www.jordanlink.com DRE 02032738

## **INVESTMENT HIGHLIGHTS**



PURCHASE PRICE: \$325,000

**TOTAL LAND SIZE: 1.47 +/- Acres** 

APN: 128-153-029



Great commercial development opportunity in the heart of Farmersville on high-traffic Visalia road. The property is zoned for General Commercial, which allows for many applications such as restaurants, fast food, retail stores, banks, shopping centers, auto repair, service stations, service businesses, offices, and medical and dental offices. Buyer is to verify