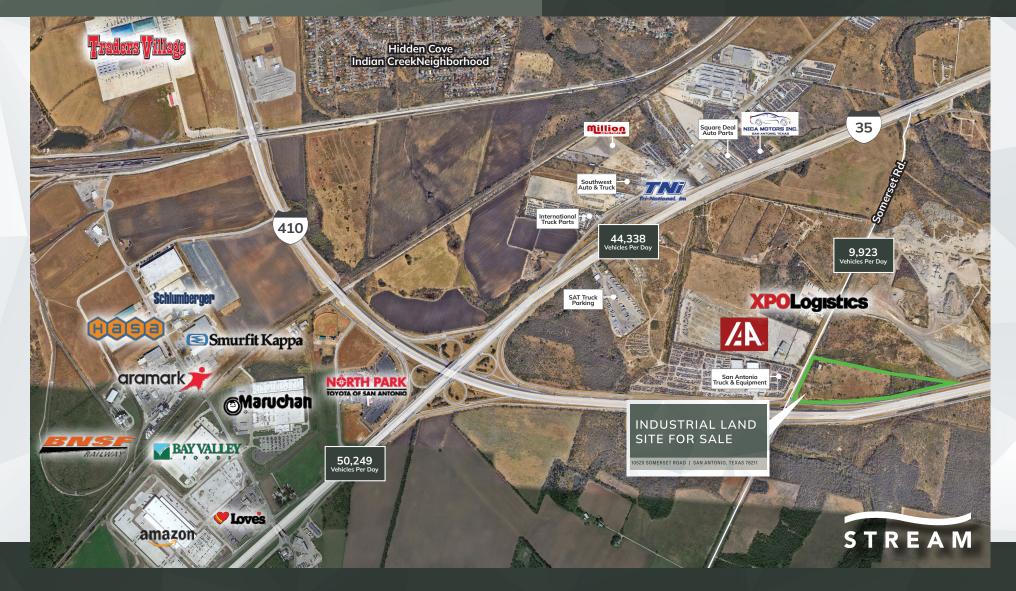

#### DISTANCES

- Immediate access to Loop 410
- 1 mile to IH-35
- 5.6 miles to Loop 1604
- 8.1 Miles to I-10
- 10.9 Miles to I-37

10520 SOMERSET ROAD | SAN ANTONIO, TEXAS 78211

10520 SOMERSET ROAD | SAN ANTONIO, TEXAS 78211