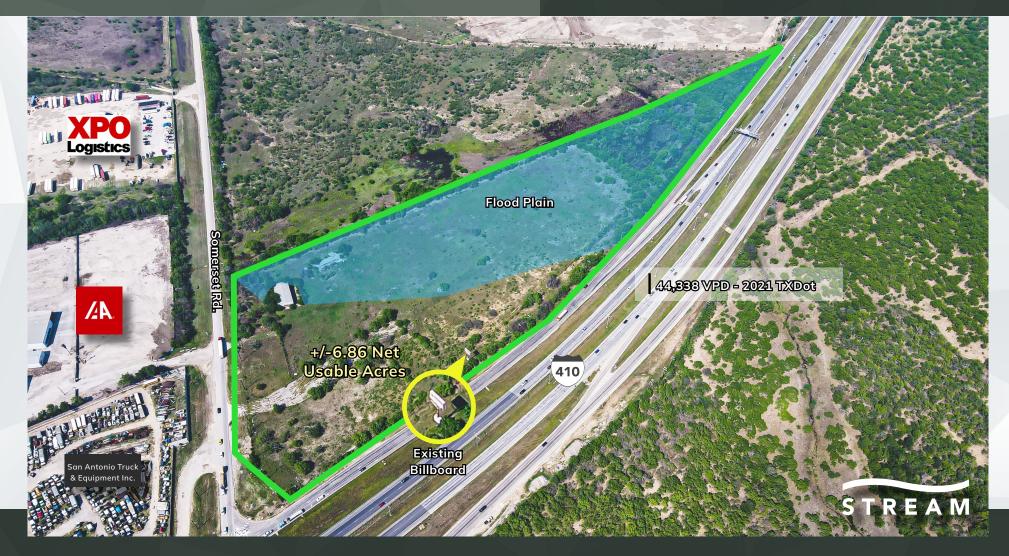

#### SITE INFO

- Size: +/- 6.86 Net Acres (20.88 Acres Gross)
- Zoning: I-2 (Heavy Industrial)
- Approximately 2,000 feet of frontage along Loop 410
- Great ingress/egress
- Utilities: Water and power to site
- Existing 3,000 SF warehouse with pylon sign fronting Loop 410
- Asking Price: Call Broker

10520 SOMERSET ROAD | SAN ANTONIO, TEXAS 78211