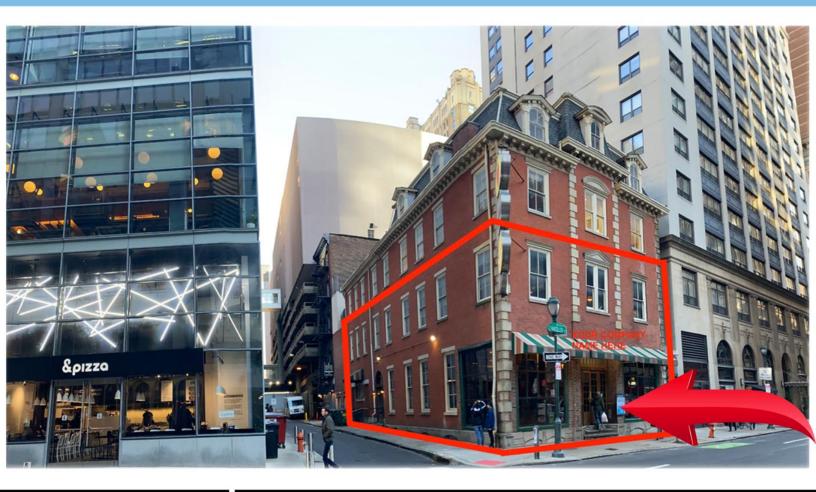

## 215 SOUTH 15TH STREET

PHILADELPHIA, PA 19102

#### **AVAILABILITY**

SIGNAGE AVAILABLE ON THE BUILDING 9,000 - 11,000 SF OFFICE/RETAIL

### **FEATURES**

- Excellent retail/office space with direct access & street visibility
- Ideal for Investment office, landmark law firm or office headquarters
- High visibilty next to sporting club & the Bellevue with a
  400 plus car parking lot across the street.
- Located in the Avenue of the Arts Neighborhood just off of Rittenhouse Square and a 1/2 block from Walnut Street's upscale shopping & restaurant district.