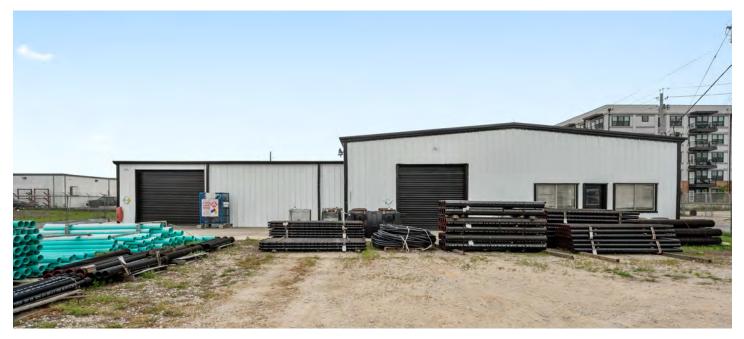

## **Property Highlights**

6,000 SF Available

Open and Creative

Outdoor Yard Space Vaulted Ceilings

Hard Corner in Booming
St Elmo

# 6,000 SF Industrial Space Available

#### 403 Industrial Blvd

403 Industrial Blvd is a versatile industrial space with potential for retail or office use. Located in the vibrant St. Elmo District amidst several new multifamily and retail developments, this property offers an ideal live-work prospect in one of Austin's fastest growing areas. Conveniently located off South Congress, 403 Industrial boasts easy access to downtown, Austin Bergstrom International Airport, and the eclectic array of dining, entertainment and recreational gems that South Austin is known for.