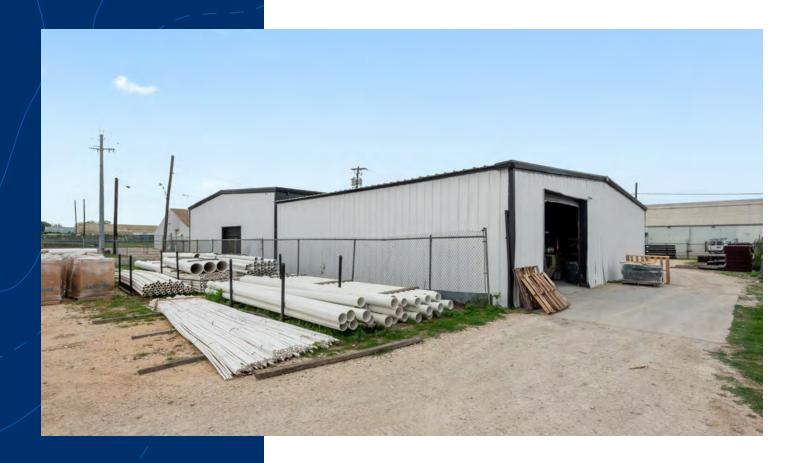

# 6,000 SF Industrial Space Available

#### 403 Industrial Blvd

403 Industrial Blvd is a versatile industrial space with potential for retail or office use. Located in the vibrant St. Elmo District amidst several new multifamily and retail developments, this property offers an ideal live-work prospect in one of Austin's fastest growing areas. Conveniently located off South Congress, 403 Industrial boasts easy access to downtown, Austin Bergstrom International Airport, and the eclectic array of dining, entertainment and recreational gems that South Austin is known for.