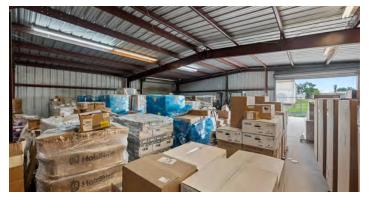

# 6,000 SF Industrial Space Available

#### 403 Industrial Blvd

403 Industrial Blvd is a versatile industrial space with potential for retail or office use. Located in the vibrant St. Elmo District amidst several new multifamily and retail developments, this property offers an ideal live-work prospect in one of Austin's fastest growing areas. Conveniently located off South Congress, 403 Industrial boasts easy access to downtown, Austin Bergstrom International Airport, and the eclectic array of dining, entertainment and recreational gems that South Austin is known for.