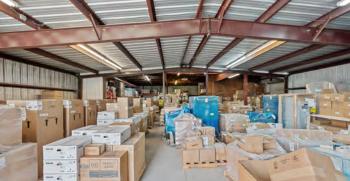

# 6,000 SF Industrial Space Available

#### 403 Industrial Blvd

403 Industrial Blvd is a versatile industrial space with potential for retail or office use. Located in the vibrant St. Elmo District amidst several new multifamily and retail developments, this property offers an ideal live-work prospect in one of Austin's fastest growing areas. Conveniently located off South Congress, 403 Industrial boasts easy access to downtown, Austin Bergstrom International Airport, and the eclectic array of dining, entertainment and recreational gems that South Austin is known for.