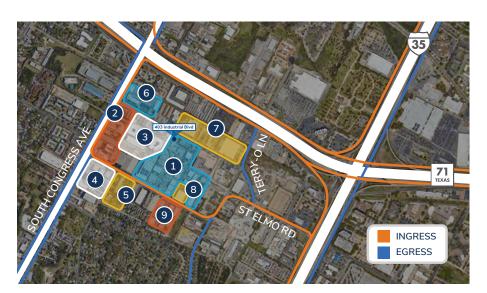

# St Elmo Site Owners

- 1. The Yard
- 2. Multi-Family
- 3. St. Elmo Marketplace & Multi-Family
- 4. Cypress Mixed-Use
- 5. Future Mixed-Use
- 6. Future Mixed-Use
- 7. Future Mixed-Use
- 8. Tesla
- 9. Retail