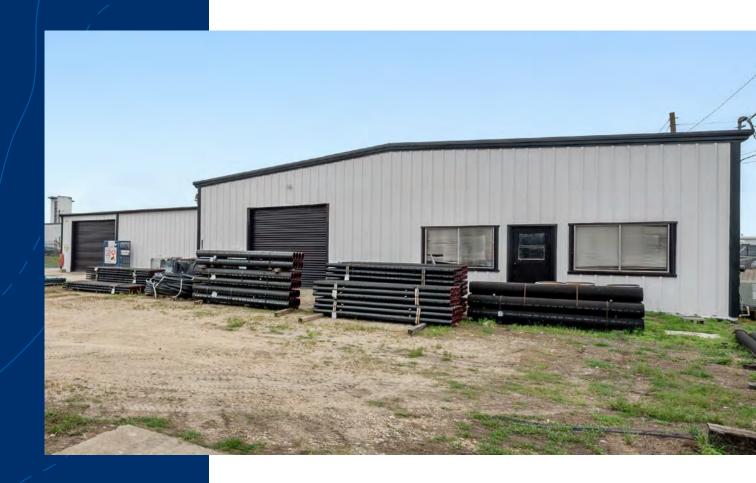

403 Industrial Blvd | Austin, Texas 78745

# 6,000 SF Industrial Space Available

#### 403 Industrial Blvd

403 Industrial Blvd is a versatile industrial space with potential for retail or office use. Located in the vibrant St. Elmo District amidst several new multifamily and retail developments, this property offers an ideal live-work prospect in one of Austin's fastest growing areas. Conveniently located off South Congress, 403 Industrial boasts easy access to downtown, Austin Bergstrom International Airport, and the eclectic array of dining, entertainment and recreational gems that South Austin is known for.