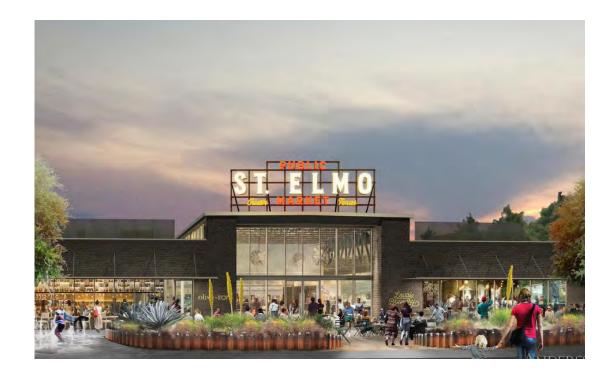

## **Property Highlights**

6,000 SF Available

Open and Creative

Outdoor Yard Space Vaulted Ceilings

Hard Corner in Booming
St Elmo

#### 403 Industrial Blvd

403 Industrial Blvd is a versatile industrial space with potential for retail or office use. Located in the vibrant St. Elmo District amidst several new multifamily and retail developments, this property offers an ideal live-work prospect in one of Austin's fastest growing areas. Conveniently located off South Congress, 403 Industrial boasts easy access to downtown, Austin Bergstrom International Airport, and the eclectic array of dining, entertainment and recreational gems that South Austin is known for.

# St Elmo Site Owners

- 1. The Yard
- 2. Multi-Family
- 3. St. Elmo Marketplace & Multi-Family
- 4. Cypress Mixed-Use
- 5. Future Mixed-Use
- 6. Future Mixed-Use
- 7. Future Mixed-Use
- 8. Tesla
- 9. Retail