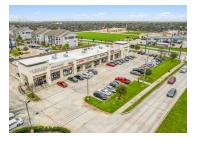

#### **Building Description**

Retail Space for Lease | Former Compounding Pharmacy in Richmond, Texas

### **Property Overview:**

- Size: Approximately 1,400 SF
- Condition: Turnkey, ready-to-move-in with HVAC system and restroom
- Location: Established neighborhood center with excellent visibility on Grand Mission Blvd.
- Area Highlights: Surrounded by several residential subdivisions, popular retailers, and rapidly expanding new residential developments.

#### **Property Features:**

- Prime Visibility: Located on the highly trafficked Grand Mission Blvd, providing excellent visibility for maximum exposure.
- Turnkey Condition: This 2nd-generation space is fully equipped and move-in ready, ideal for a range of retail or medical uses.
- Established Surroundings: Benefit from a strong customer base with established neighborhoods, major retailers, and ongoing new developments nearby.