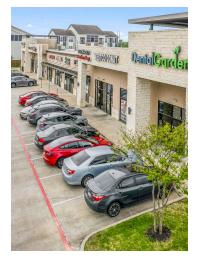

#### **Building Description**

Retail Space for Lease | Former Compounding Pharmacy in Richmond, Texas

### **Property Overview:**

- Size: Approximately 1,400 SF
- Condition: Turnkey, ready-to-move-in with HVAC system and restroom
- Location: Established neighborhood center with excellent visibility on Grand Mission Blvd.
- Area Highlights: Surrounded by several residential subdivisions, popular retailers, and rapidly expanding new residential developments.

#### **Property Features:**

- Prime Visibility: Located on the highly trafficked Grand Mission Blvd, providing excellent visibility for maximum exposure.
- Turnkey Condition: This 2nd-generation space is fully equipped and move-in ready, ideal for a range of retail or medical uses.
- Established Surroundings: Benefit from a strong customer base with established neighborhoods, major retailers, and ongoing new developments nearby.