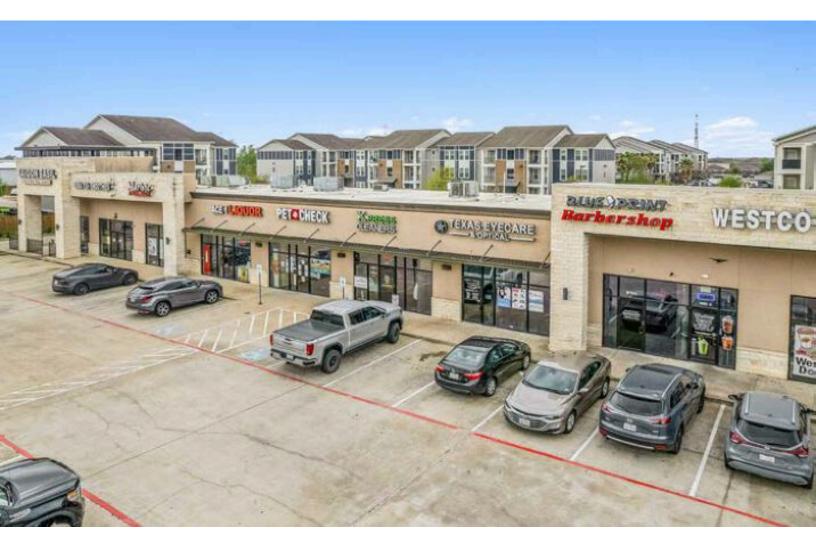

# Former Compounding Pharmacy

Former Compounding Pharmacy For Lease

Listing Added: 11/05/2024 Listing Updated: 11/05/2024

XAG

#### **Building Description**

Retail Space for Lease | Former Compounding Pharmacy in Richmond, Texas

### **Property Overview:**

- Size: Approximately 1,400 SF
- Condition: Turnkey, ready-to-move-in with HVAC system and restroom
- Location: Established neighborhood center with excellent visibility on Grand Mission Blvd.
- Area Highlights: Surrounded by several residential subdivisions, popular retailers, and rapidly expanding new residential developments.

#### **Property Features:**

- Prime Visibility: Located on the highly trafficked Grand Mission Blvd, providing excellent visibility for maximum exposure.
- Turnkey Condition: This 2nd-generation space is fully equipped and move-in ready, ideal for a range of retail or medical uses.
- Established Surroundings: Benefit from a strong customer base with established neighborhoods, major retailers, and ongoing new developments nearby.

## Former Compounding Pharmacy Details

Retail Space for Lease | Former Compounding Pharmacy in Richmond, Texas. +/-1,400 SF in turnkey condition with an HVAC System and a restroom. Established neighborhood center with excellent visibility on Grand Mission Blvd. Surrounded by several residential subdivisions, popular retailers, and rapidly expanding new residential developments. This unique leasing opportunity in Richmond offers all the essentials for a successful business location in a growing community hub.