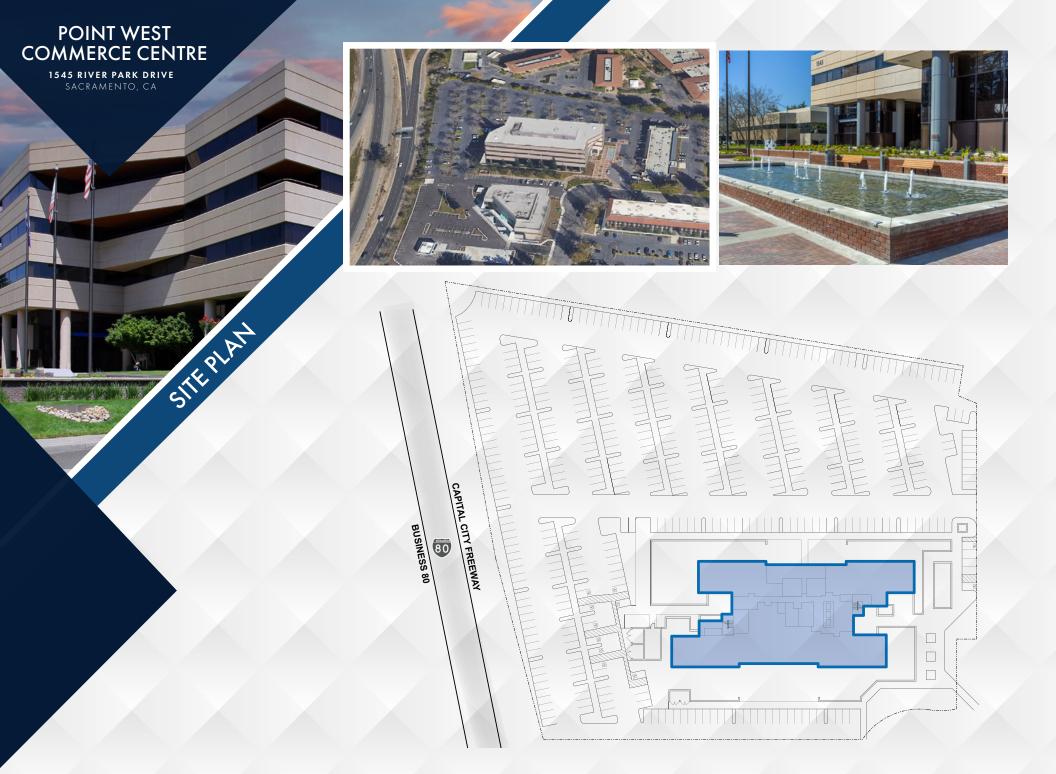

# FIVE-STORY CLASS A OFFICE BUILDING

1545 RIVER PARK DRIVE

# POINT WEST COMMERCE CENTRE 1545 RIVER PARK DRIVE, SACRAMENTO, CA

DISCLAIMER: The distributor of this communication is performing acts for which a real estate license is required. The information contained herein has been obtained from sources deemed reliable but has not been verified and no guarantee, warranty or representation, either express or implied, is made with respect to such information. Terms of sale or lease and availability are subject to change or withdrawal without notice. MP23-543 12-24