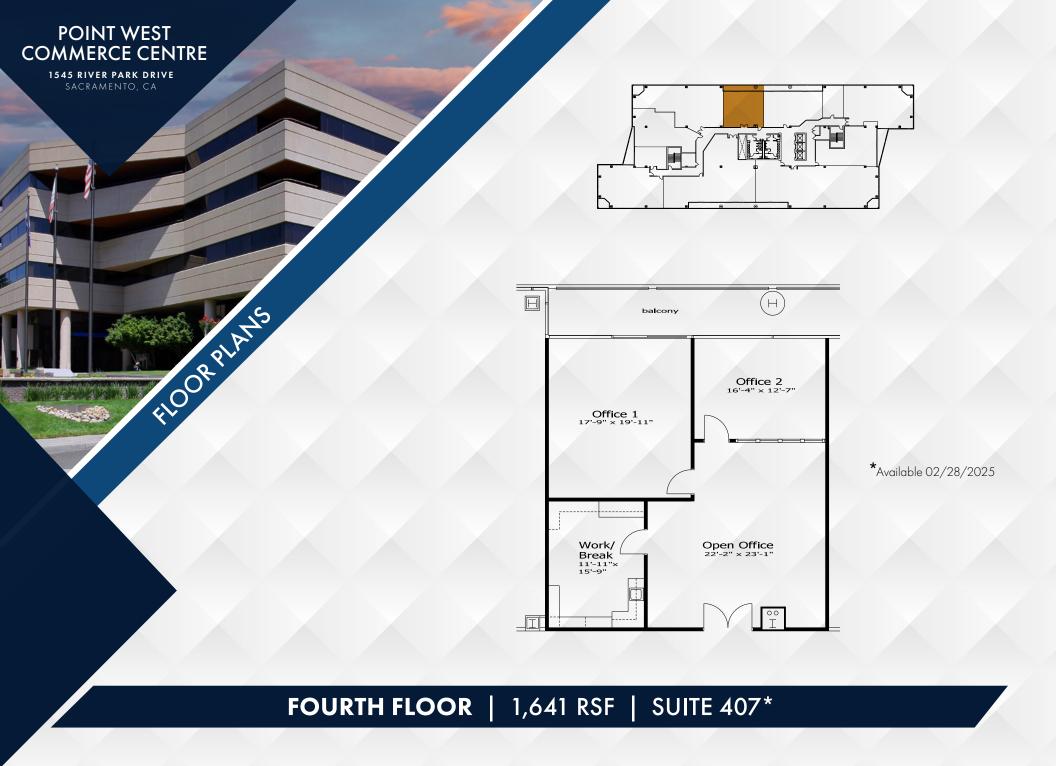

Shaded decks and patios



4.5/1,000 parking



Short walk to Arden Fair Mall



Located within minutes of Sacramento's CBD



Direct access to the Capital City Freeway



Expansive and contiguous windowline



Prominent identity and freeway visibility



Café next door for breakfast and lunch

1545 RIVER PARK DRIVE SACRAMENTO, CA

### **CONCIERGE SERVICES**







- Concierge Services for personal and professional assistance
- Moving concierge for data cabling, and moving facilitation
- Construction management team
- Building Engineers with advanced experience in building systems
- Professional Property Management services with local representatives

1545 RIVER PARK DRIVE SACRAMENTO, CA

# FIVE-STORY CLASS A OFFICE BUILDING











1545 RIVER PARK DRIVE

## **AMENITIES MAP**















# POINT WEST COMMERCE CENTRE 1545 RIVER PARK DRIVE, SACRAMENTO, CA

DISCLAIMER: The distributor of this communication is performing acts for which a real estate license is required. The information contained herein has been obtained from sources deemed reliable but has not been verified and no guarantee, warranty or representation, either express or implied, is made with respect to such information. Terms of sale or lease and availability are subject to change or withdrawal without notice. MP23-543 12-24

Exclusively Marketed By:





#### Jack Blackmon

916.494.2349 jack.blackmon@nmrk.com CA RE License #01999561

#### Lucas Lugo

916.569.2322 lucas.lugo@nmrk.com CA RE License #01916673

#### Jodie Robinson

916.569.2318 jodie.robinson@nmrk.com CA RE License #02214357