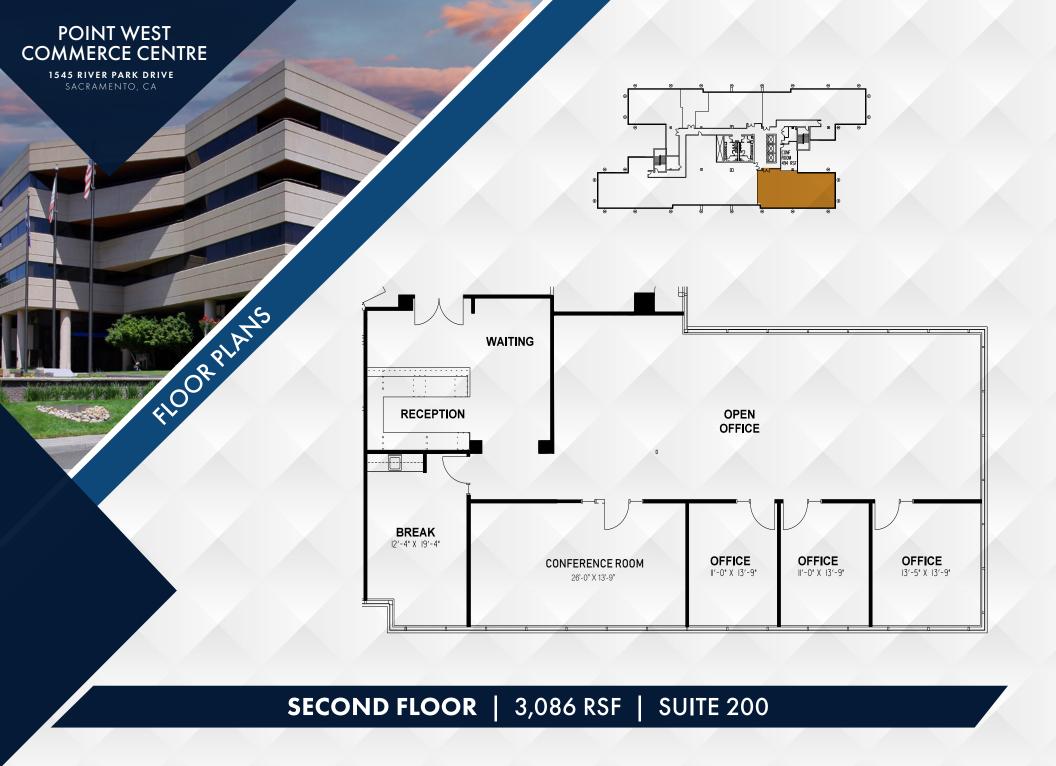

ers



Shaded decks and patios



4.5/1,000 parking



Short walk to Arden Fair Mall



Located within minutes of Sacramento's CBD



Direct access to the Capital City Freeway



Expansive and contiguous windowline



Prominent identity and freeway visibility



Café next door for breakfast and lunch

1545 RIVER PARK DRIVE SACRAMENTO, CA

### **CONCIERGE SERVICES**







- Concierge Services for personal and professional assistance
- Moving concierge for data cabling, and moving facilitation
- Construction management team
- Building Engineers with advanced experience in building systems
- Professional Property Management services with local representatives

1545 RIVER PARK DRIVE SACRAMENTO, CA

# FIVE-STORY CLASS A OFFICE BUILDING











1545 RIVER PARK DRIVE

## **AMENITIES MAP**















# POINT WEST COMMERCE CENTRE 1545 RIVER PARK DRIVE, SACRAMENTO, CA

DISCLAIMER: The distributor of this communication is performing acts for which a real estate license is required. The information contained herein has been obtained from sources deemed reliable but has not been verified and no guarantee, warranty or representation, either express or implied, is made with respect to such information. Terms of sale or lease and availability are subject to change or withdrawal without notice. MP23-543 12-24

Exclusively Marketed By:





#### Jack Blackmon

916.494.2349 jack.blackmon@nmrk.com CA RE License #01999561

#### Lucas Lugo

916.569.2322 lucas.lugo@nmrk.com CA RE License #01916673

#### Jodie Robinson

916.569.2318 jodie.robinson@nmrk.com CA RE License #02214357