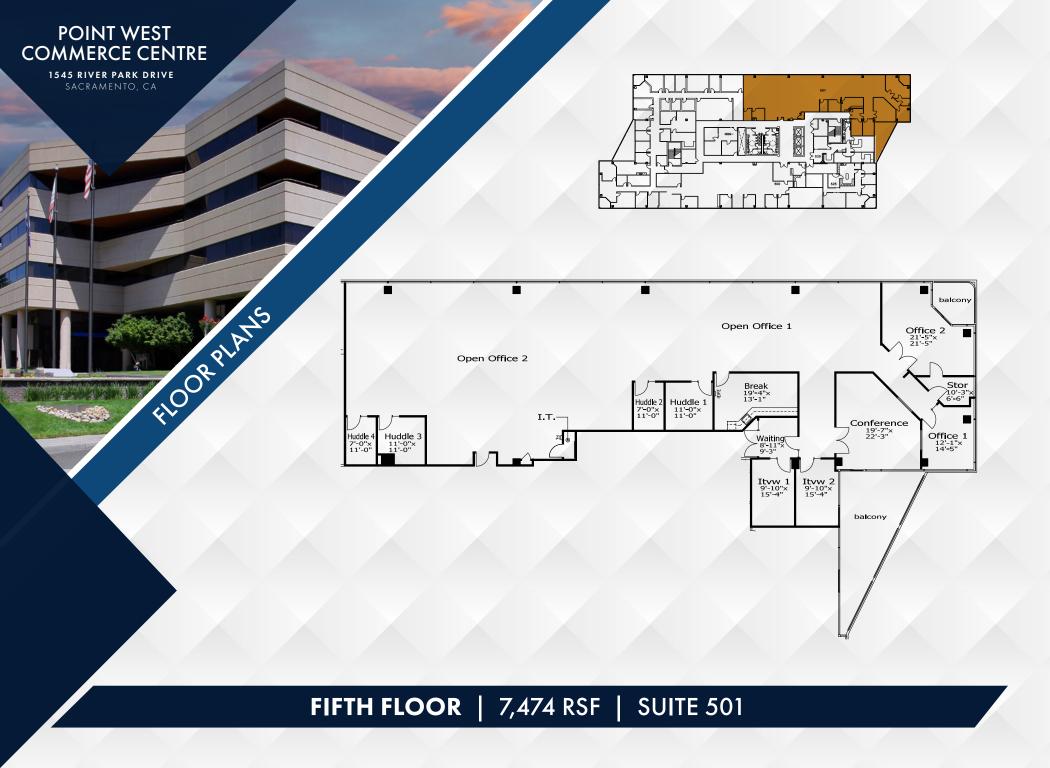

ded decks and patios



4.5/1,000 parking



Short walk to Arden Fair Mall



Located within minutes of Sacramento's CBD



Direct access to the Capital City Freeway



Expansive and contiguous windowline



Prominent identity and freeway visibility



Café next door for breakfast and lunch

1545 RIVER PARK DRIVE SACRAMENTO, CA

### **CONCIERGE SERVICES**







- Concierge Services for personal and professional assistance
- Moving concierge for data cabling, and moving facilitation
- Construction management team
- Building Engineers with advanced experience in building systems
- Professional Property Management services with local representatives

1545 RIVER PARK DRIVE SACRAMENTO, CA

# FIVE-STORY CLASS A OFFICE BUILDING











1545 RIVER PARK DRIVE

## **AMENITIES MAP**















# POINT WEST COMMERCE CENTRE 1545 RIVER PARK DRIVE, SACRAMENTO, CA

DISCLAIMER: The distributor of this communication is performing acts for which a real estate license is required. The information contained herein has been obtained from sources deemed reliable but has not been verified and no guarantee, warranty or representation, either express or implied, is made with respect to such information. Terms of sale or lease and availability are subject to change or withdrawal without notice. MP23-543 12-24

Exclusively Marketed By:





#### Jack Blackmon

916.494.2349 jack.blackmon@nmrk.com CA RE License #01999561

#### Lucas Lugo

916.569.2322 lucas.lugo@nmrk.com CA RE License #01916673

#### Jodie Robinson

916.569.2318 jodie.robinson@nmrk.com CA RE License #02214357