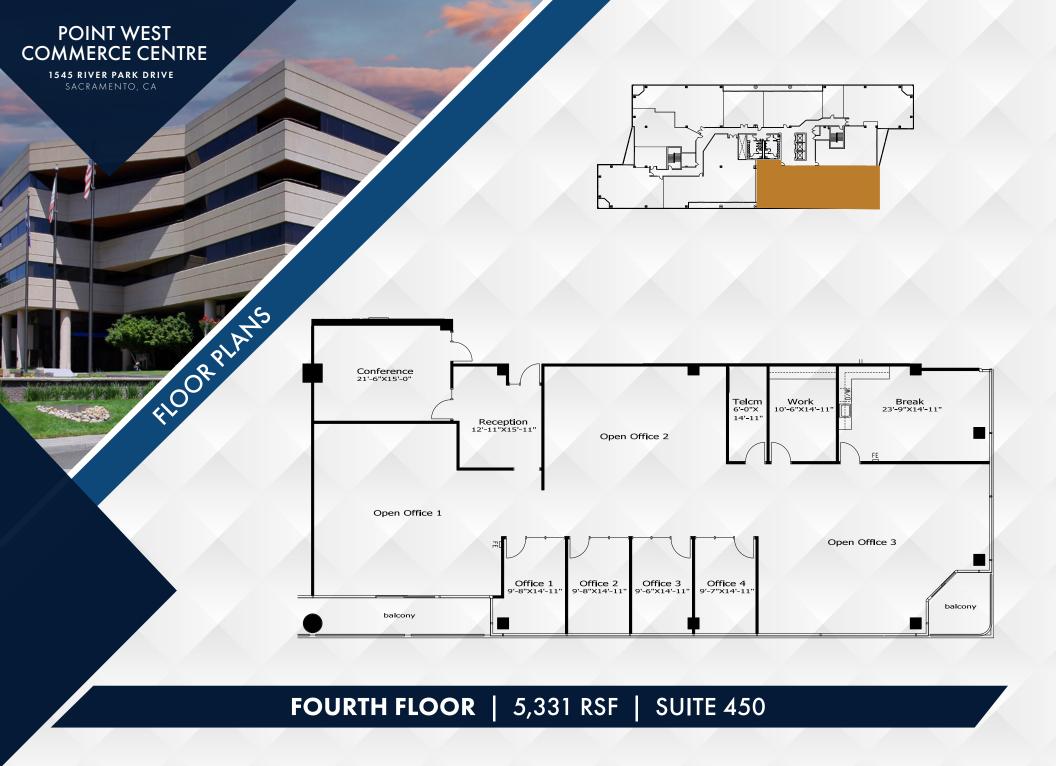

haded decks and patios



4.5/1,000 parking



Short walk to Arden Fair Mall



Located within minutes of Sacramento's CBD



Direct access to the Capital City Freeway



Expansive and contiguous windowline



Prominent identity and freeway visibility



Café next door for breakfast and lunch

1545 RIVER PARK DRIVE SACRAMENTO, CA

### **CONCIERGE SERVICES**







- Concierge Services for personal and professional assistance
- Moving concierge for data cabling, and moving facilitation
- Construction management team
- Building Engineers with advanced experience in building systems
- Professional Property Management services with local representatives

1545 RIVER PARK DRIVE SACRAMENTO, CA

# FIVE-STORY CLASS A OFFICE BUILDING











1545 RIVER PARK DRIVE

## **AMENITIES MAP**















# POINT WEST COMMERCE CENTRE 1545 RIVER PARK DRIVE, SACRAMENTO, CA

DISCLAIMER: The distributor of this communication is performing acts for which a real estate license is required. The information contained herein has been obtained from sources deemed reliable but has not been verified and no guarantee, warranty or representation, either express or implied, is made with respect to such information. Terms of sale or lease and availability are subject to change or withdrawal without notice. MP23-543 12-24

Exclusively Marketed By:





#### Jack Blackmon

916.494.2349 jack.blackmon@nmrk.com CA RE License #01999561

#### Lucas Lugo

916.569.2322 lucas.lugo@nmrk.com CA RE License #01916673

#### Jodie Robinson

916.569.2318 jodie.robinson@nmrk.com CA RE License #02214357