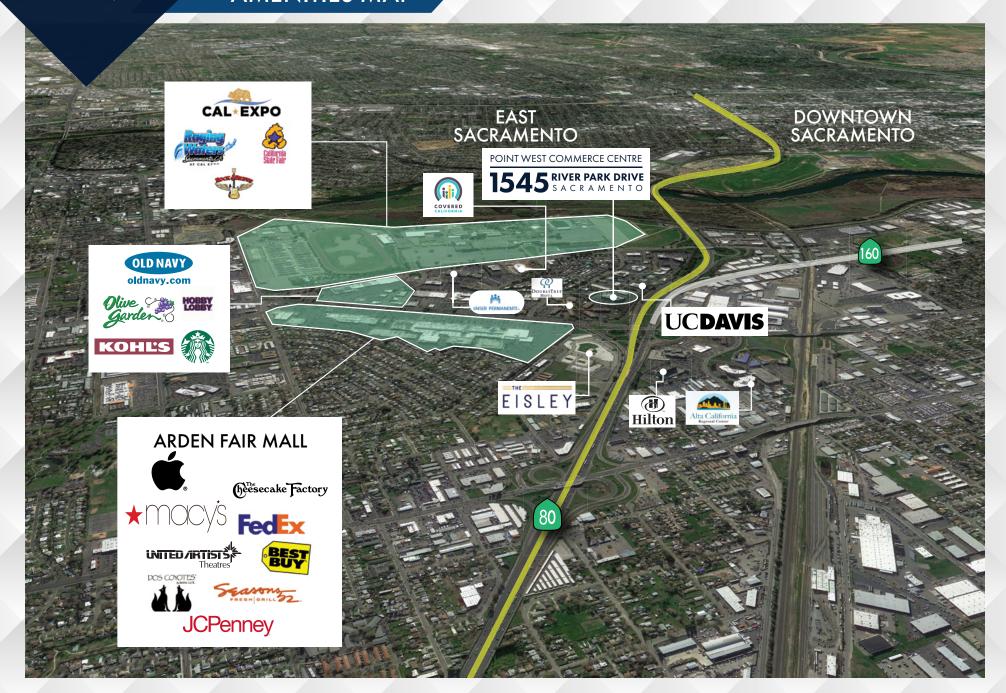

ckers



Shaded decks and patios



4.5/1,000 parking



Short walk to Arden Fair Mall



Located within minutes of Sacramento's CBD



Direct access to the Capital City Freeway



Expansive and contiguous windowline



Prominent identity and freeway visibility



Café next door for breakfast and lunch

1545 RIVER PARK DRIVE SACRAMENTO, CA

### **CONCIERGE SERVICES**







- Concierge Services for personal and professional assistance
- Moving concierge for data cabling, and moving facilitation
- Construction management team
- Building Engineers with advanced experience in building systems
- Professional Property Management services with local representatives

1545 RIVER PARK DRIVE SACRAMENTO, CA

# FIVE-STORY CLASS A OFFICE BUILDING











1545 RIVER PARK DRIVE

## **AMENITIES MAP**















# POINT WEST COMMERCE CENTRE 1545 RIVER PARK DRIVE, SACRAMENTO, CA

DISCLAIMER: The distributor of this communication is performing acts for which a real estate license is required. The information contained herein has been obtained from sources deemed reliable but has not been verified and no guarantee, warranty or representation, either express or implied, is made with respect to such information. Terms of sale or lease and availability are subject to change or withdrawal without notice. MP23-543 12-24

Exclusively Marketed By:





#### Jack Blackmon

916.494.2349 jack.blackmon@nmrk.com CA RE License #01999561

#### Lucas Lugo

916.569.2322 lucas.lugo@nmrk.com CA RE License #01916673

#### Jodie Robinson

916.569.2318 jodie.robinson@nmrk.com CA RE License #02214357