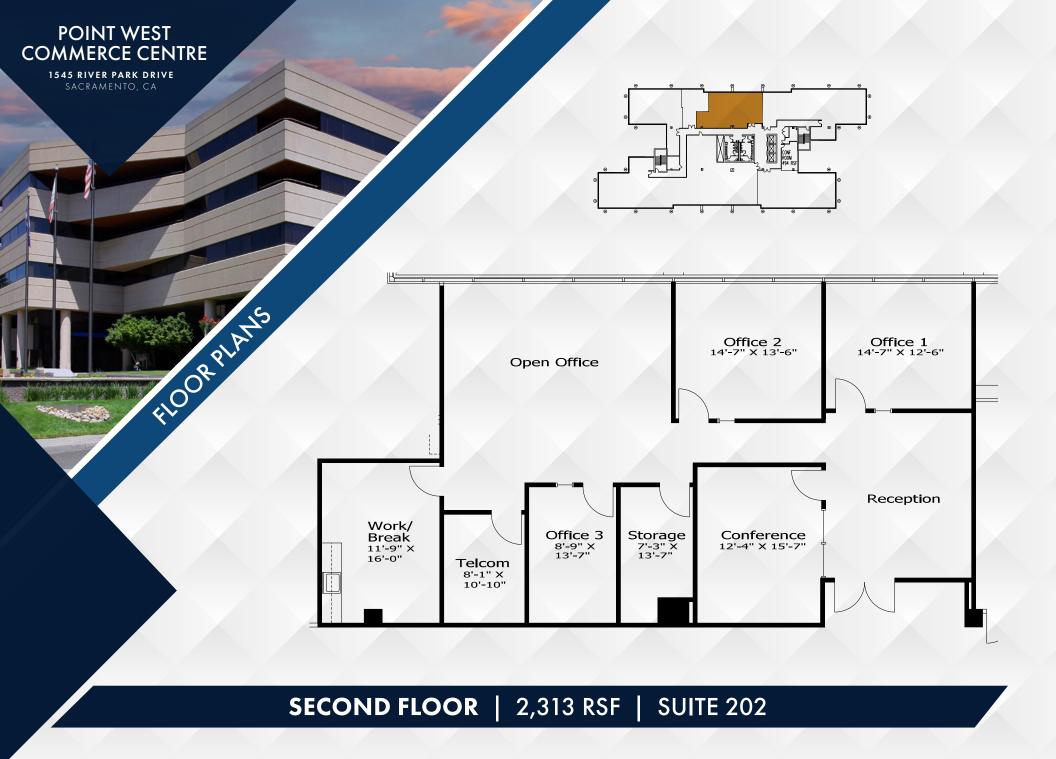

s



Shaded decks and patios



4.5/1,000 parking



Short walk to Arden Fair Mall



Located within minutes of Sacramento's CBD



Direct access to the Capital City Freeway



Expansive and contiguous windowline



Prominent identity and freeway visibility



Café next door for breakfast and lunch

1545 RIVER PARK DRIVE SACRAMENTO, CA

### **CONCIERGE SERVICES**







- Concierge Services for personal and professional assistance
- Moving concierge for data cabling, and moving facilitation
- Construction management team
- Building Engineers with advanced experience in building systems
- Professional Property Management services with local representatives

1545 RIVER PARK DRIVE SACRAMENTO, CA

# FIVE-STORY CLASS A OFFICE BUILDING











1545 RIVER PARK DRIVE

## **AMENITIES MAP**















# POINT WEST COMMERCE CENTRE 1545 RIVER PARK DRIVE, SACRAMENTO, CA

DISCLAIMER: The distributor of this communication is performing acts for which a real estate license is required. The information contained herein has been obtained from sources deemed reliable but has not been verified and no guarantee, warranty or representation, either express or implied, is made with respect to such information. Terms of sale or lease and availability are subject to change or withdrawal without notice. MP23-543 12-24

Exclusively Marketed By:





#### Jack Blackmon

916.494.2349 jack.blackmon@nmrk.com CA RE License #01999561

#### Lucas Lugo

916.569.2322 lucas.lugo@nmrk.com CA RE License #01916673

#### Jodie Robinson

916.569.2318 jodie.robinson@nmrk.com CA RE License #02214357