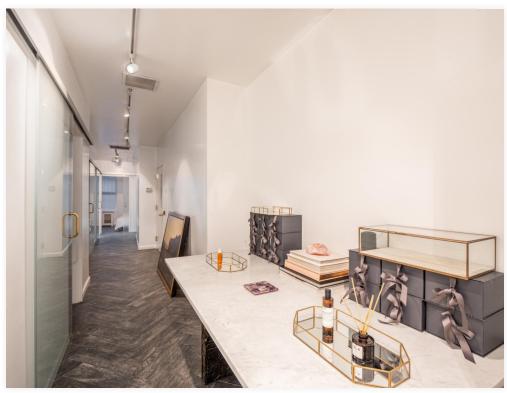

#### LAYOUT

- LARGE WAITING AND RECEPTION AREAS
- FIVE EXAM ROOMS
- TWO OFFICES/CONSULTS
- LAB
- STAFF KITCHEN
- TWO STORAGE ROOMS
- TWO RESTROOM

#### **ADDITIONAL FEATURES**

- PRIVATE STREET ENTRANCE ON EAST 81ST STREET
- PRISTINE INSTALLATION
- OVERHEAD LIGHTING
- HERRINGBONE FLOORS THROUGHOUT
- CENTRAL AIR CONDITIONING
- SECURITY SYSTEM
- ADAPTABLE TO ANY MEDICAL SPECIALTY