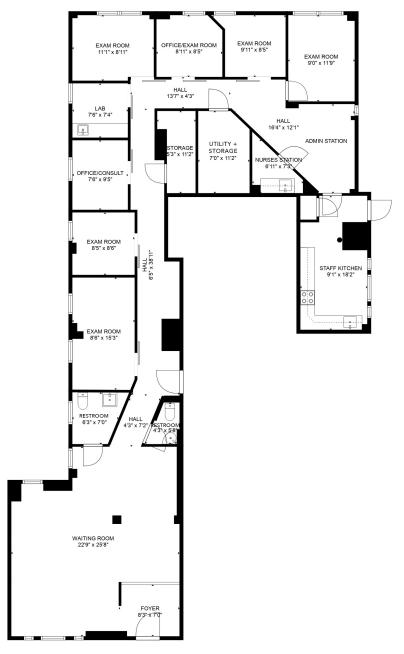

#### LAYOUT

- LARGE WAITING AND RECEPTION AREAS
- FIVE EXAM ROOMS
- TWO OFFICES/CONSULTS
- LAB
- STAFF KITCHEN
- TWO STORAGE ROOMS
- TWO RESTROOM

#### **ADDITIONAL FEATURES**

- PRIVATE STREET ENTRANCE ON EAST 81ST STREET
- PRISTINE INSTALLATION
- OVERHEAD LIGHTING
- HERRINGBONE FLOORS THROUGHOUT
- CENTRAL AIR CONDITIONING
- SECURITY SYSTEM
- ADAPTABLE TO ANY MEDICAL SPECIALTY