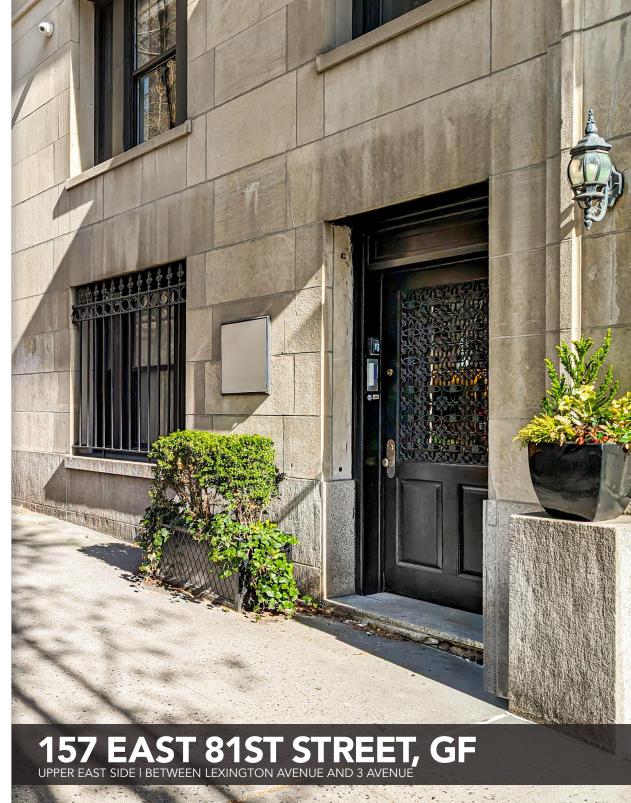

#### **ADDITIONAL FEATURES**

- PRIVATE STREET ENTRANCE ON EAST 81ST STREET
- PRISTINE INSTALLATION
- OVERHEAD LIGHTING
- HERRINGBONE FLOORS THROUGHOUT
- CENTRAL AIR CONDITIONING
- SECURITY SYSTEM
- ADAPTABLE TO ANY MEDICAL SPECIALTY