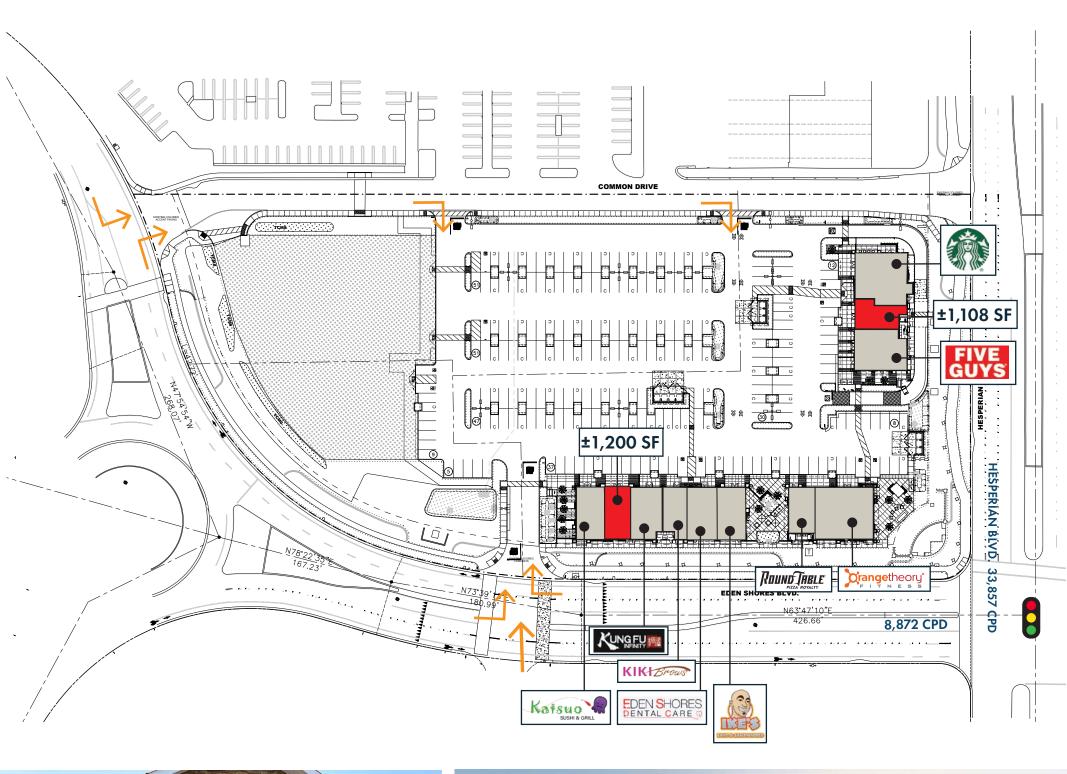

## ±1,108 SF & ±1,200 SF | FOR LEASE

EDEN SHORES NEIGHBORHOOD RETAIL CENTER

FOR MORE INFORMATION HILARY PARKER | HPARKER@RETAILWESTINC.COM 925.324.2579

retailwest

Eden Shores

## ±1,108 SF AVAILABLE 8/1/24

(CURRENTLY BANK OF AMERICA ADVANCE CENTER)

#### ±1,200 SF AVAILABLE

(2ND GEN RESTAURANT SPACE)

RARE OPPORTUNITY IN HIGHLY SUCCESSFUL EDEN SHORES DEVELOPMENT

ANCHORED BY ONE OF THE TOP GROSSING COSTCO'S IN THE BAY AREA

CO-TENANTS INCLUDE STARBUCKS, FIVE GUYS, IKE'S LOVE & SANDWICHES AND ORANGE THEORY FITNESS

#### EDEN SHORES NEIGHBORHOOD

**\$132,864** Average HH Income in 3 miles

**5,207** Businesses in 3 miles

**45.3%** Asian or Pacific Islander in 3 mile

FOR MORE INFORMATION HILARY PARKER | HPARKER@RETAILWESTINC.COM | 925.324.2579