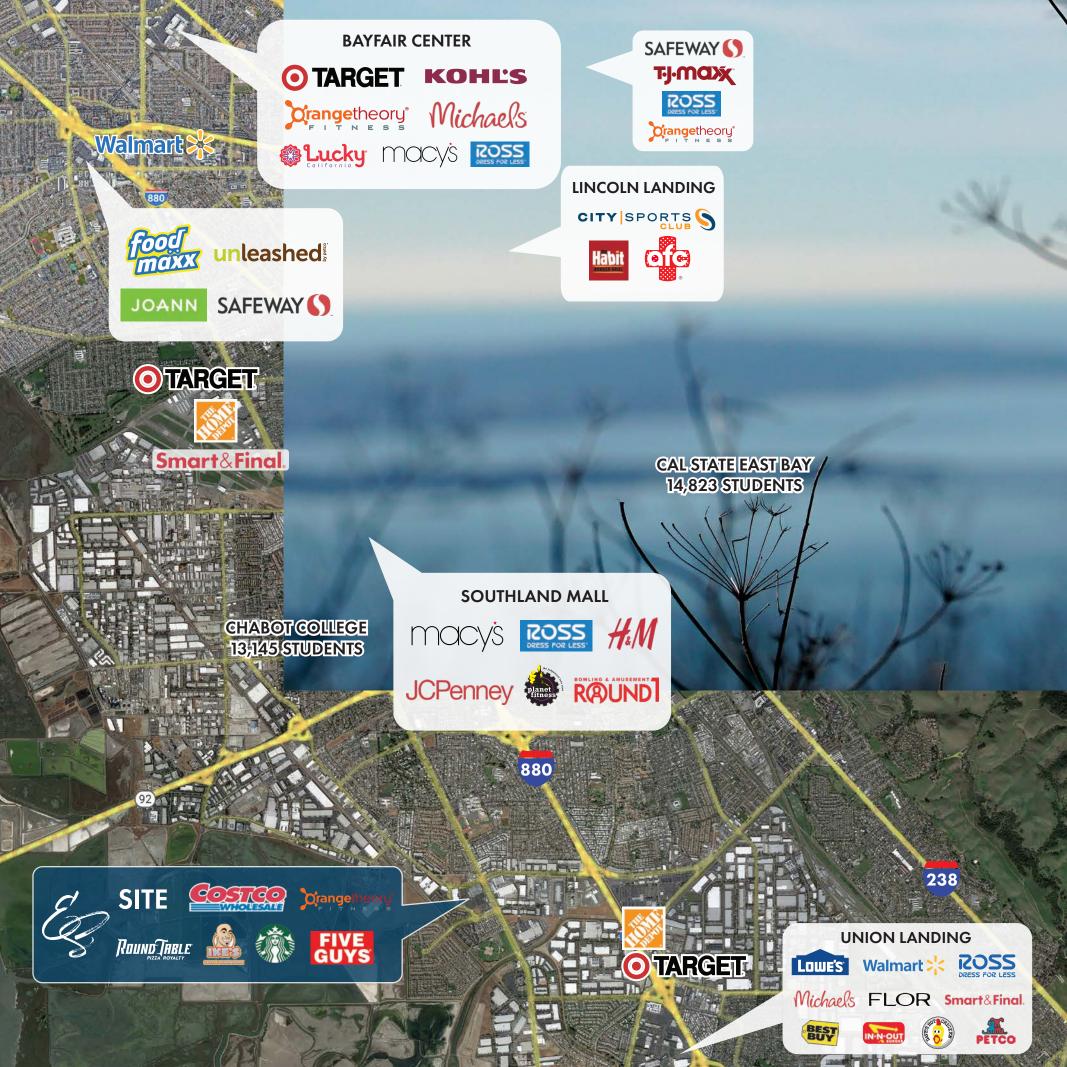

#### ±1,200 SF AVAILABLE

(2ND GEN RESTAURANT SPACE)

RARE OPPORTUNITY IN HIGHLY SUCCESSFUL EDEN SHORES DEVELOPMENT

ANCHORED BY ONE OF THE TOP GROSSING COSTCO'S IN THE BAY AREA

CO-TENANTS INCLUDE STARBUCKS, FIVE GUYS, IKE'S LOVE & SANDWICHES AND ORANGE THEORY FITNESS