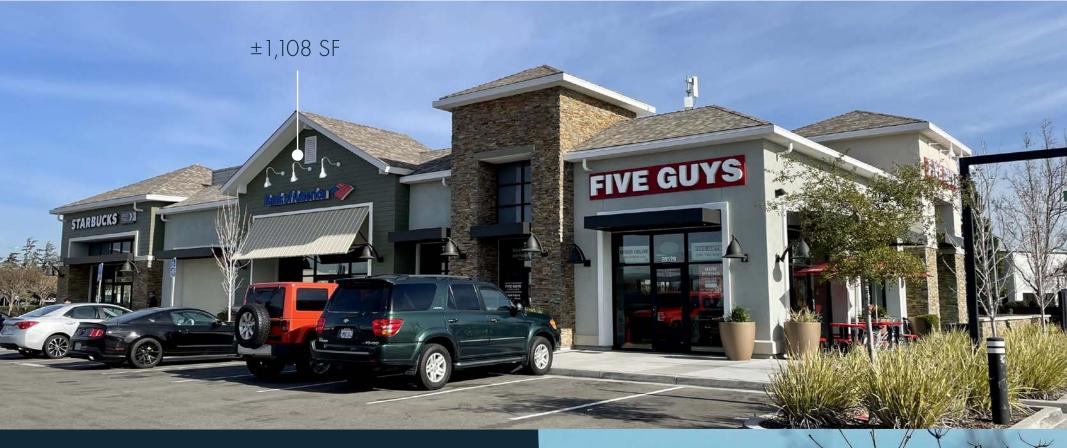

## ±1,108 SF AVAILABLE 8/1/24

(CURRENTLY BANK OF AMERICA ADVANCE CENTER)

#### ±1,200 SF AVAILABLE

(2ND GEN RESTAURANT SPACE)

RARE OPPORTUNITY IN HIGHLY SUCCESSFUL EDEN SHORES DEVELOPMENT

ANCHORED BY ONE OF THE TOP GROSSING COSTCO'S IN THE BAY AREA

CO-TENANTS INCLUDE STARBUCKS, FIVE GUYS, IKE'S LOVE & SANDWICHES AND ORANGE THEORY FITNESS