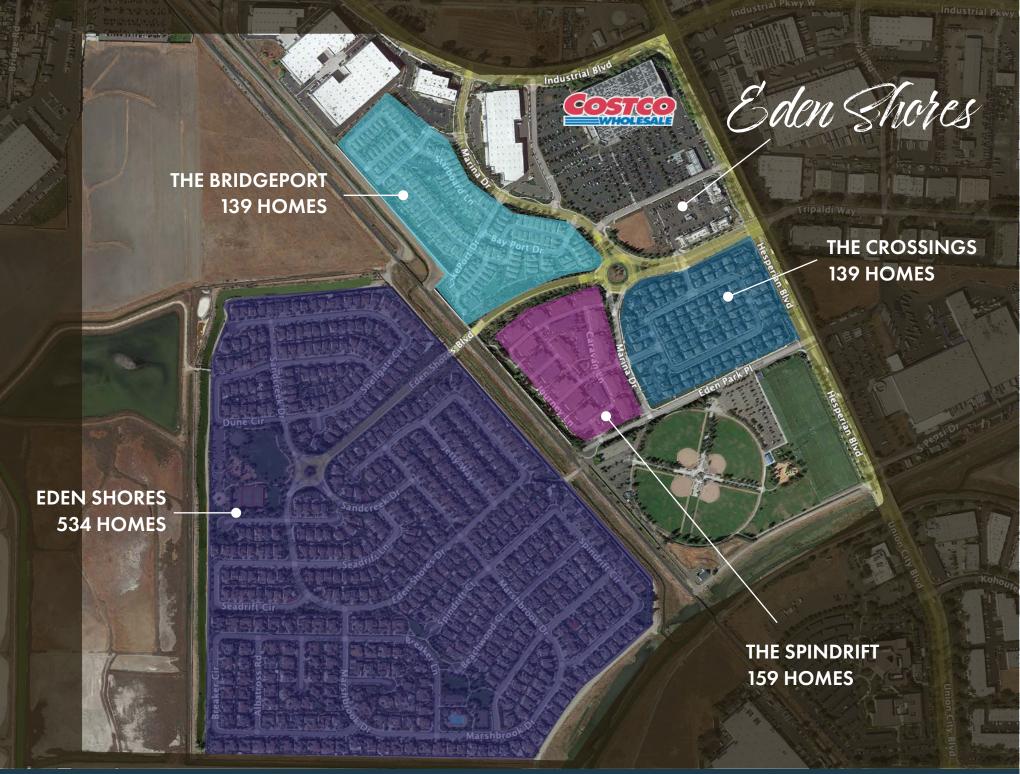

## ±1,108 SF & ±1,200 SF | FOR LEASE

EDEN SHORES NEIGHBORHOOD RETAIL CENTER

FOR MORE INFORMATION HILARY PARKER | HPARKER@RETAILWESTINC.COM 925.324.2579

retailwest

Eden Shores

#### ±1,200 SF AVAILABLE

(2ND GEN RESTAURANT SPACE)

RARE OPPORTUNITY IN HIGHLY SUCCESSFUL EDEN SHORES DEVELOPMENT

ANCHORED BY ONE OF THE TOP GROSSING COSTCO'S IN THE BAY AREA

CO-TENANTS INCLUDE STARBUCKS, FIVE GUYS, IKE'S LOVE & SANDWICHES AND ORANGE THEORY FITNESS