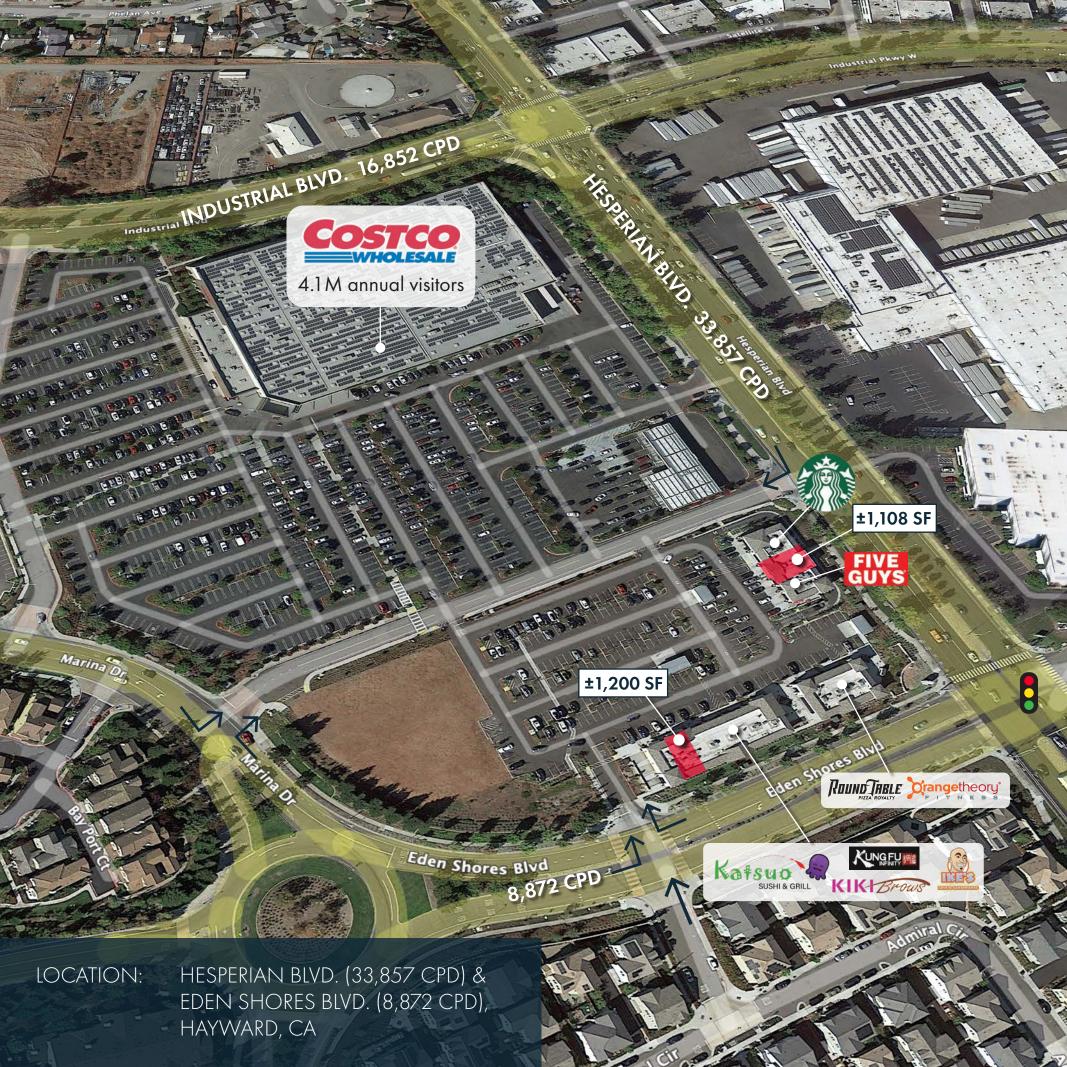

## ±1,108 SF & ±1,200 SF | FOR LEASE

EDEN SHORES NEIGHBORHOOD RETAIL CENTER

FOR MORE INFORMATION HILARY PARKER | HPARKER@RETAILWESTINC.COM 925.324.2579

retailwest

Eden Shores

#### ±1,200 SF AVAILABLE

(2ND GEN RESTAURANT SPACE)

RARE OPPORTUNITY IN HIGHLY SUCCESSFUL EDEN SHORES DEVELOPMENT

ANCHORED BY ONE OF THE TOP GROSSING COSTCO'S IN THE BAY AREA

CO-TENANTS INCLUDE STARBUCKS, FIVE GUYS, IKE'S LOVE & SANDWICHES AND ORANGE THEORY FITNESS

#### EDEN SHORES NEIGHBORHOOD

**\$132,864** Average HH Income in 3 miles

**5,207** Businesses in 3 miles

**45.3%** Asian or Pacific Islander in 3 mile

FOR MORE INFORMATION HILARY PARKER | HPARKER@RETAILWESTINC.COM | 925.324.2579