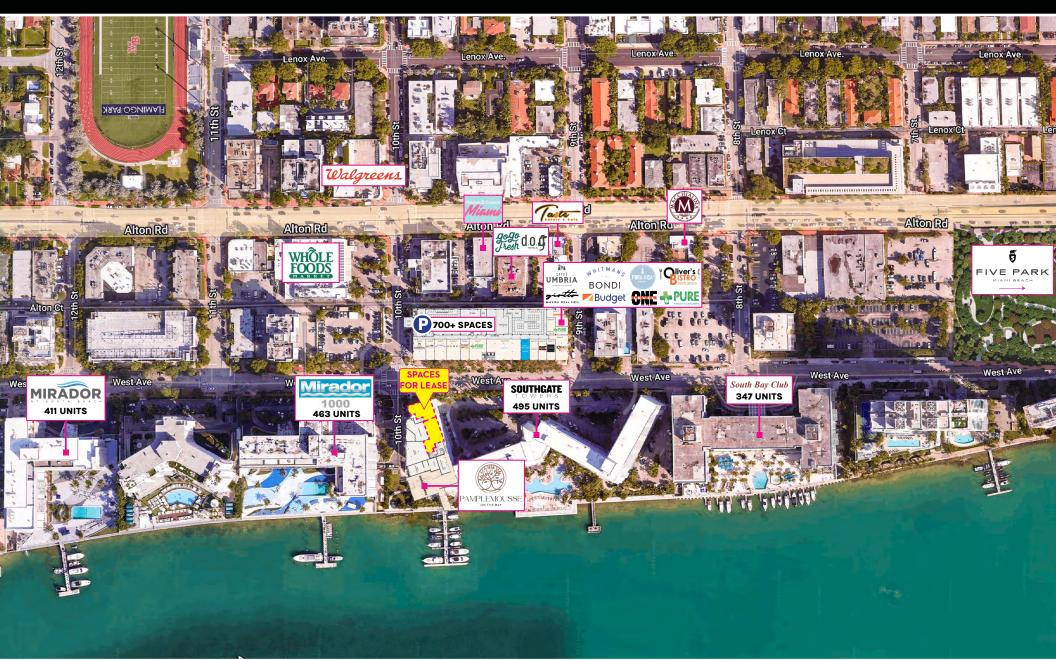

tted subject to errors, omissions, change of price, rental or other conditions, withdrawal without notice, and to any special listing conditions imposed by our principals.



### PROPERTY HIGHLIGHTS

| ન            | հ   |
|--------------|-----|
|              | K   |
| <i>u</i> u u | 000 |

Space A is a second generation limited service café - no venting available

| l | w |
|---|---|
|   |   |
| J |   |

Space B is a built-out vanilla shell space



Multi-million dollar renovation recently completed



± 800 residents on site within Southgate Towers



Over 25,000 households within just 2 miles



On-site 700-car parking garage across the street

305.532.0433











# FLOOR PLAN







1261 20th Street Miami Beach, FL 33139



comrascompany.com @comrascompany



### WEST AVENUE MAP