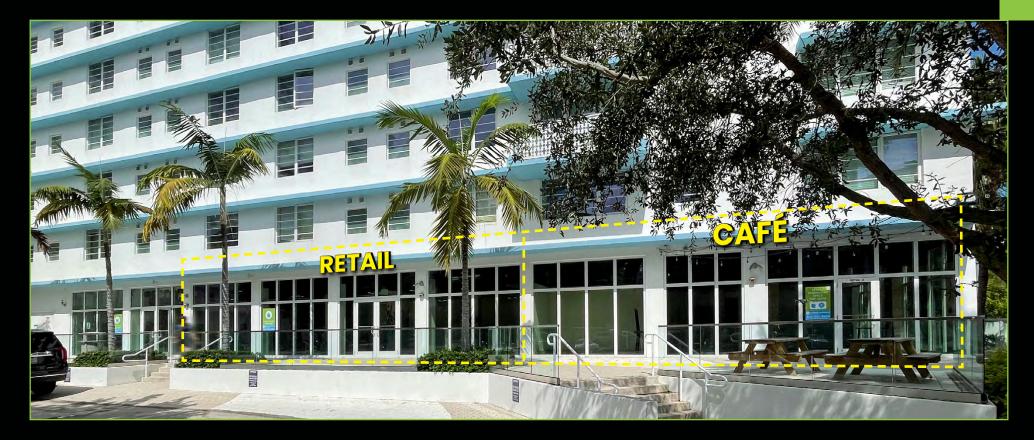

## SPACES FOR LEASE

Southgate Towers 910 West Avenue Miami Beach, FL 33139 As exclusive agents, we are pleased to offer these prime café, beauty and fitness spaces available for lease on the ground floor of Southgate Towers.

**SPACE A | CAFÉ** ± 1,503 SF - No venting

**SPACE B | RETAIL** ± 1,671 SF POSSESSION Immediate **RENT** Upon request

**CEILING HEIGHT** ± 11' - 6"

esentation, expressed or implied, is made as to the accuracy of this information and the same is submitted subject to errors, omissions, change of price, rental or other conditions, withdrawal without notice, and to any special listing conditions imposed by our principals.

### PROPERTY HIGHLIGHTS

| ન            | հ   |
|--------------|-----|
|              | K   |
| <i>u</i> u u | 000 |

Space A is a second generation limited service café - no venting available

| l | w |
|---|---|
|   |   |
| J |   |

Space B is a built-out vanilla shell space

Multi-million dollar renovation recently completed

± 800 residents on site within Southgate Towers

Over 25,000 households within just 2 miles

On-site 700-car parking garage across the street