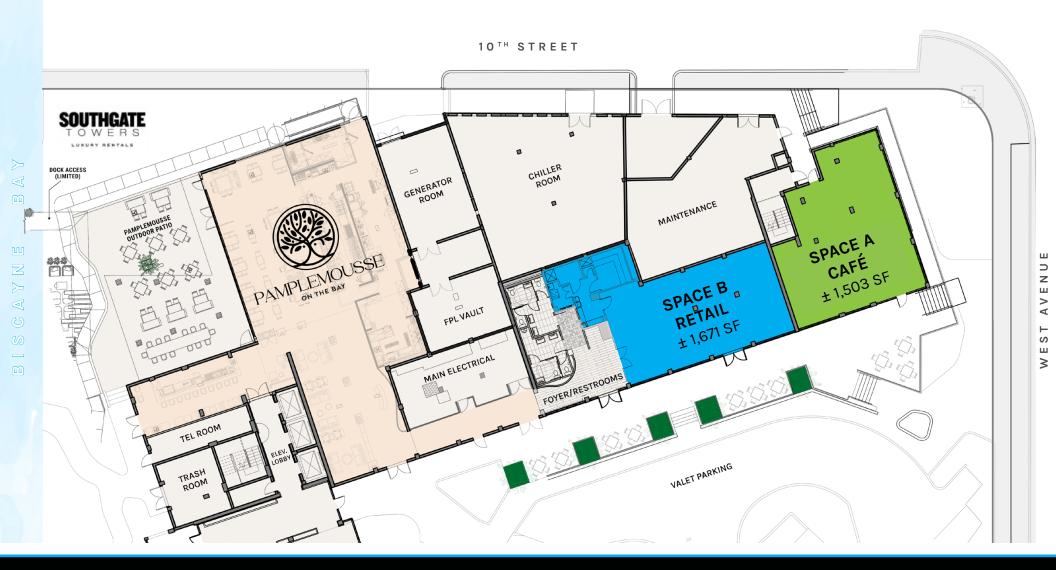

# FLOOR PLAN

1261 20th Street Miami Beach, FL 33139

comrascompany.com @comrascompany

**SPACE A | CAFÉ** ± 1,503 SF - No venting

**SPACE B | RETAIL** ± 1,671 SF POSSESSION Immediate **RENT** Upon request

**CEILING HEIGHT** ± 11' - 6"

esentation, expressed or implied, is made as to the accuracy of this information and the same is submitted subject to errors, omissions, change of price, rental or other conditions, withdrawal without notice, and to any special listing conditions imposed by our principals.

### PROPERTY HIGHLIGHTS

| ન            | հ   |
|--------------|-----|
|              | K   |
| <i>u</i> u u | 000 |

Space A is a second generation limited service café - no venting available

| l | w |
|---|---|
|   |   |
| J |   |

Space B is a built-out vanilla shell space

Multi-million dollar renovation recently completed

± 800 residents on site within Southgate Towers

Over 25,000 households within just 2 miles

On-site 700-car parking garage across the street