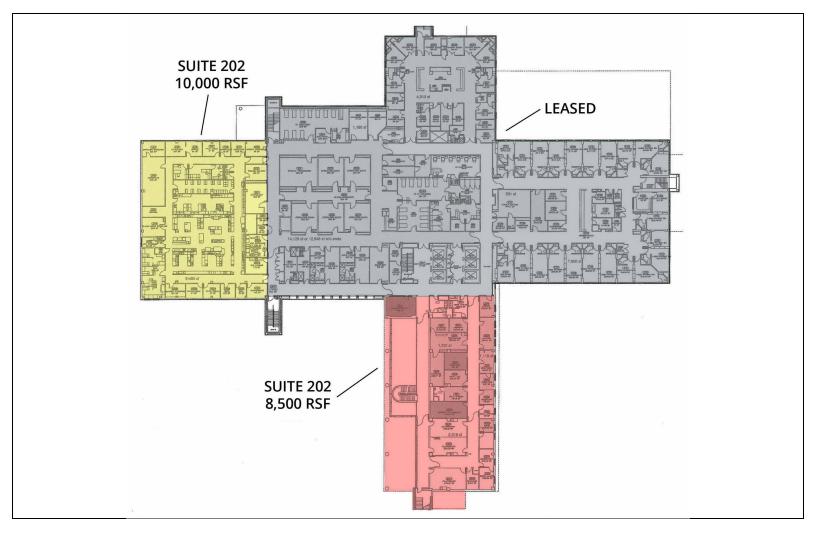

### **SECOND FLOOR PLAN**

# **Available Spaces**

| Suite     | Tenant    | Size (SF) | Lease Type | Lease Rate    |
|-----------|-----------|-----------|------------|---------------|
| Suite 201 | Available | 10,000 SF | NNN        | \$11.95 SF/yr |
| Suite 202 | Available | 8,500 SF  | NNN        | \$11.95 SF/yr |