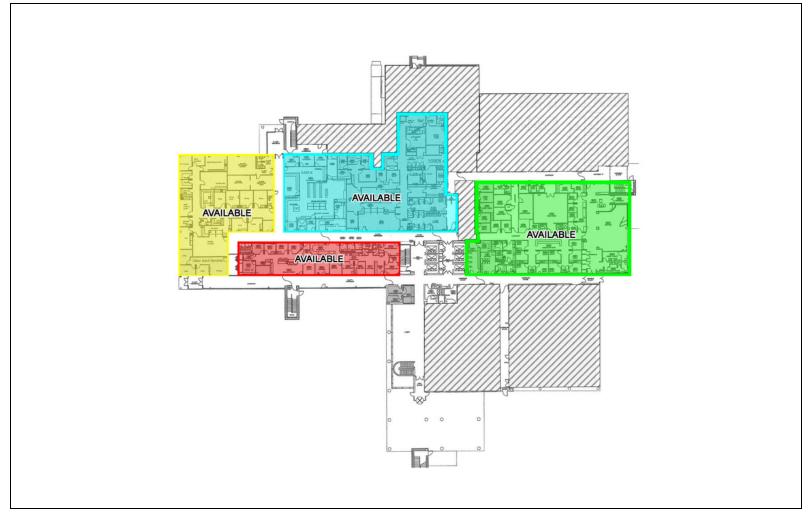

### **FIRST FLOOR PLAN**

### **Available Spaces**

| Suite     | Tenant    | Size (SF)         | Lease Type | Lease Rate    |
|-----------|-----------|-------------------|------------|---------------|
| 1st Floor | Available | 5,000 - 50,000 SF | NNN        | \$11.95 SF/yr |