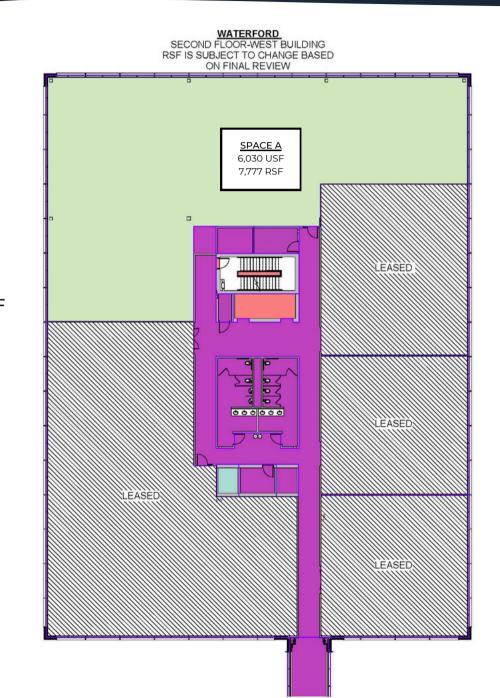

### FLOOR PLAN SECOND FLOOR - WEST WING

#### TOTAL AVAILABLE: 7,777 RSF

\*Space layout and square footage subject to change