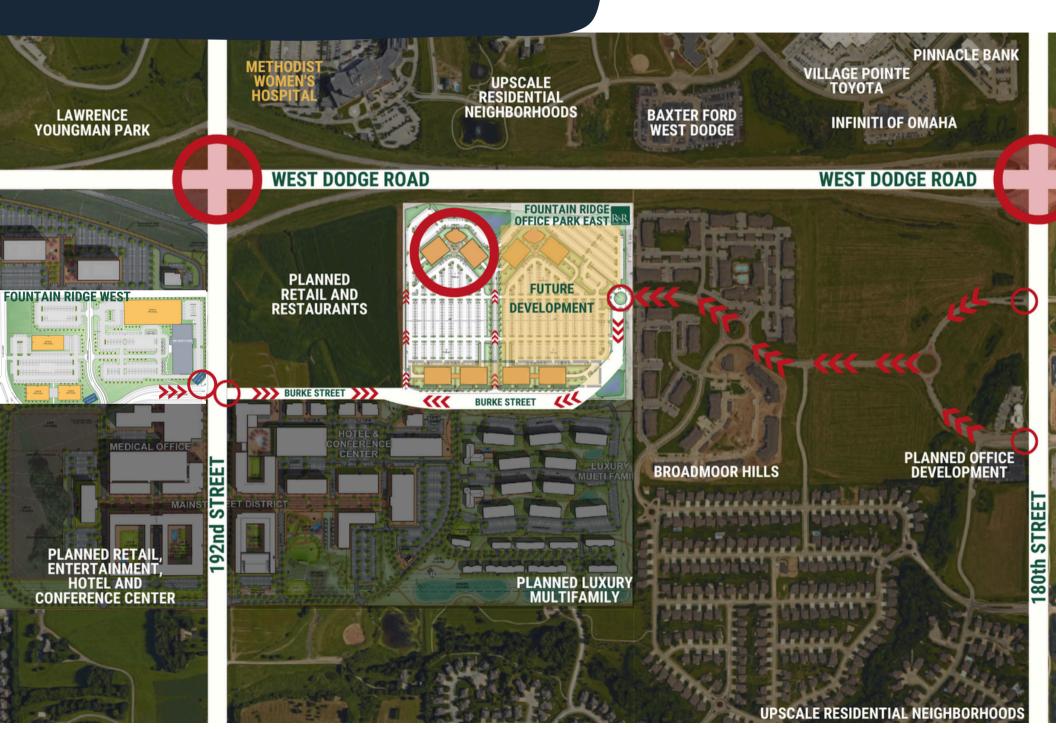

t to your employees and an easy-to-access destination for your clients, customers, and partners.

## **INDOOR AMENITIES**

Large Inviting Lobby, Water Features, Conference Space, Board Rooms, Starbucks Coffee Break, Exercise Facility, Climate Controlled Underground Parking











### OUTDOOR AMENITIES

Rooftop, Amphitheater, Food Truck Parking Signage Opportunities, Water Features









### FLOOR PLAN FIRST FLOOR - EAST WING



**TOTAL AVAILABLE: 2,158 RSF**\*Space layout and square footage subject to change

### FLOOR PLAN FIRST FLOOR - WEST WING



#### TOTAL AVAILABLE: 8,825 RSF

\*Space layout and square footage subject to change

### FLOOR PLAN SECOND FLOOR - WEST WING



#### TOTAL AVAILABLE: 7,777 RSF

\*Space layout and square footage subject to change

## LOCATION DETAILS



## BUILDING SPECIFICATIONS

| Type of Listing:    | Office For Lease         |
|---------------------|--------------------------|
| Price:              | \$ 25.50 / RSF           |
| Operating Type:     | NNN                      |
| Operating Expenses: | \$13.09 (2025)           |
| Available:          | Immediately              |
| Total SF Available: | 18,760 SF                |
| Total Building SF:  | 174,582 SF               |
| Minimum/ Maximum:   | 2,158 SF / 8,825 SF      |
| Available:          | 1st Floor East- 2,158 SF |
|                     | 1st Floor West- 8,825 SF |
|                     | 2nd Floor West- 7,777 SF |
| Year Built:         | 2021                     |
| Number of Floors:   | 4                        |
| Parking:            | Underground & Surface    |



#