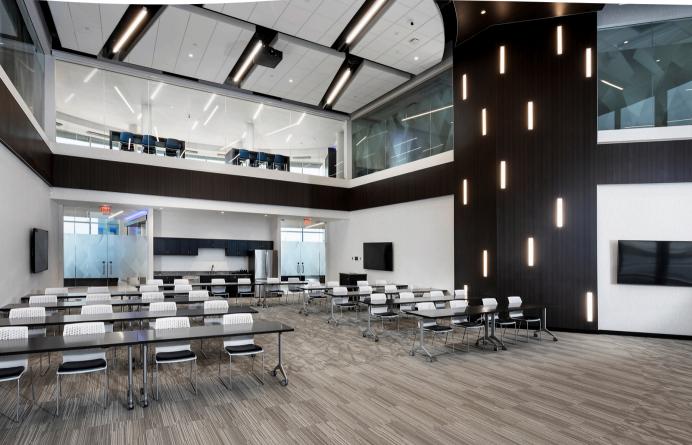

## **INDOOR AMENITIES**

Large Inviting Lobby, Water Features, Conference Space, Board Rooms, Starbucks Coffee Break, Exercise Facility, Climate Controlled Underground Parking