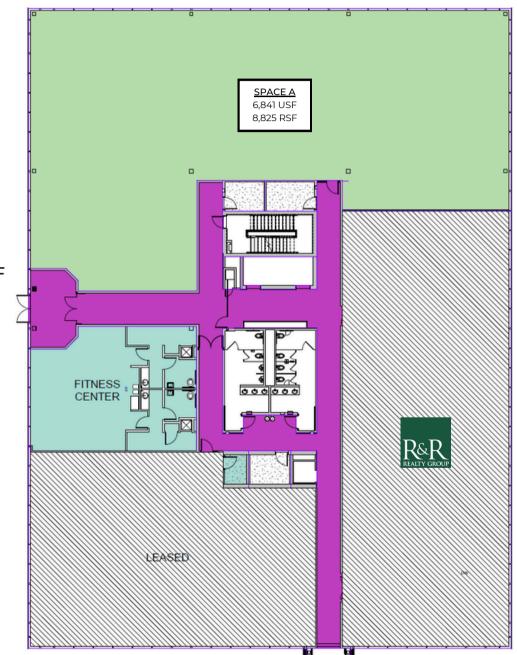

### FLOOR PLAN FIRST FLOOR - WEST WING

#### TOTAL AVAILABLE: 8,825 RSF

\*Space layout and square footage subject to change