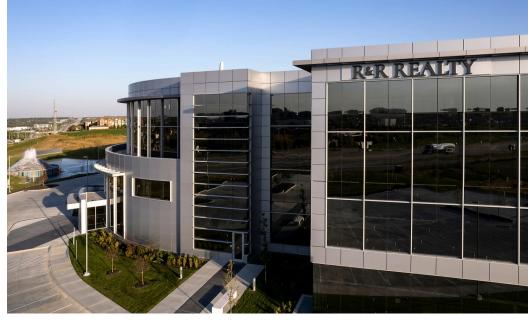

FOR LEASE

THE WATERFORD BUILDING 18881 West Dodge Road | Omaha, NE 68022







# Fountain Ridge Office Park

Fountain Ridge will put your business in the heart of a vibrant, expertly-planned, live-work-play community. Make your address begin working for you as both a benefit to your employees and an easy-to-access destination for your clients, customers, and partners.

## **INDOOR AMENITIES**

Large Inviting Lobby, Water Features, Conference Space, Board Rooms, Starbucks Coffee Break, Exercise Facility, Climate Controlled Underground Parking











### OUTDOOR AMENITIES

Rooftop, Amphitheater, Food Truck Parking Signage Opportunities, Water Features









### FLOOR PLAN FIRST FLOOR - EAST WING



**TOTAL AVAILABLE: 2,158 RSF**\*Space layout and square footage subject to change

### FLOOR PLAN FIRST FLOOR - WEST WING



#### TOTAL AVAILABLE: 8,825 RSF

\*Space layout and square footage subject to change

### FLOOR PLAN SECOND FLOOR - WEST WING



#### TOTAL AVAILABLE: 7,777 RSF

\*Space layout and square footage subject to change

## LOCATION DETAILS



## BUILDING SPECIFICATIONS

| Type of Listing:    | Office For Lease         |
|---------------------|--------------------------|
| Price:              | \$ 25.50 / RSF           |
| Operating Type:     | NNN                      |
| Operating Expenses: | \$13.09 (2025)           |
| Available:          | Immediately              |
| Total SF Available: | 18,760 SF                |
| Total