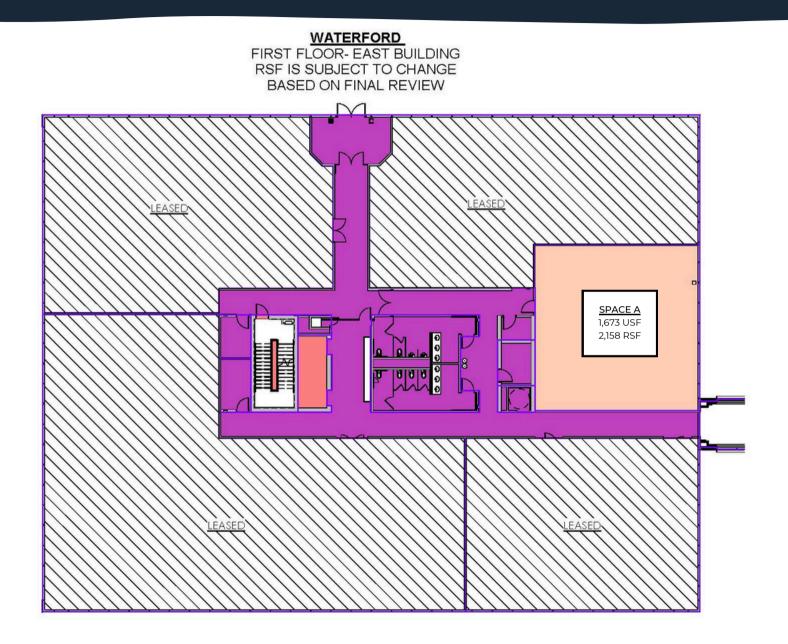

### FLOOR PLAN FIRST FLOOR - EAST WING

**TOTAL AVAILABLE: 2,158 RSF**\*Space layout and square footage subject to change