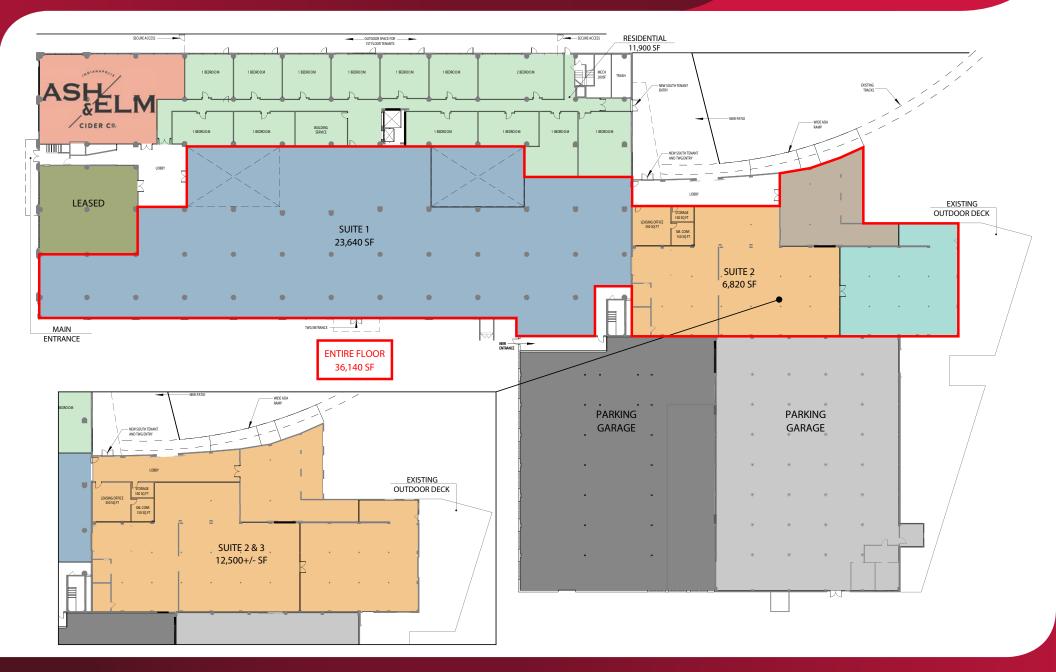

### OFFICE SPACE FOR LEASE

1301 E Washington St, Indianapolis, IN 46202

**AVAILABLE** 

Suite 1 - 23,640 SF

Suite 2 - 6,820 SF

Suites 2 & 3 - 12,500 SF +/-Entire floor – 36,140 SF

LEASE RATE PARKING

\$20.00/SF FSG

### LISTING DETAILS

- Move in ready suites (furniture is negotiable)
- 1st Floor lobby exposure
- Floor to ceiling windows
- Exposed ceilings
- The Assembly with 134 Apartments on site
- Ash & Elm Cider restaurant on site