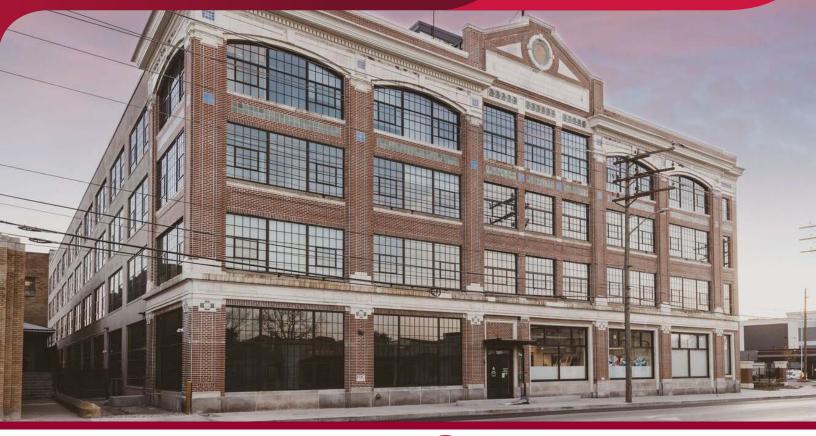

### OFFICE SPACE FOR LEASE

1301 E Washington St, Indianapolis, IN 46202

**AVAILABLE** 

Suite 1 - 23,640 SF

Suite 2 - 6,820 SF

Suites 2 & 3 - 12,500 SF +/-Entire floor – 36,140 SF

LEASE RATE PARKING

\$20.00/SF FSG

### LISTING DETAILS

- Move in ready suites (furniture is negotiable)
- 1st Floor lobby exposure
- Floor to ceiling windows
- Exposed ceilings
- The Assembly with 134 Apartments on site
- Ash & Elm Cider restaurant on site