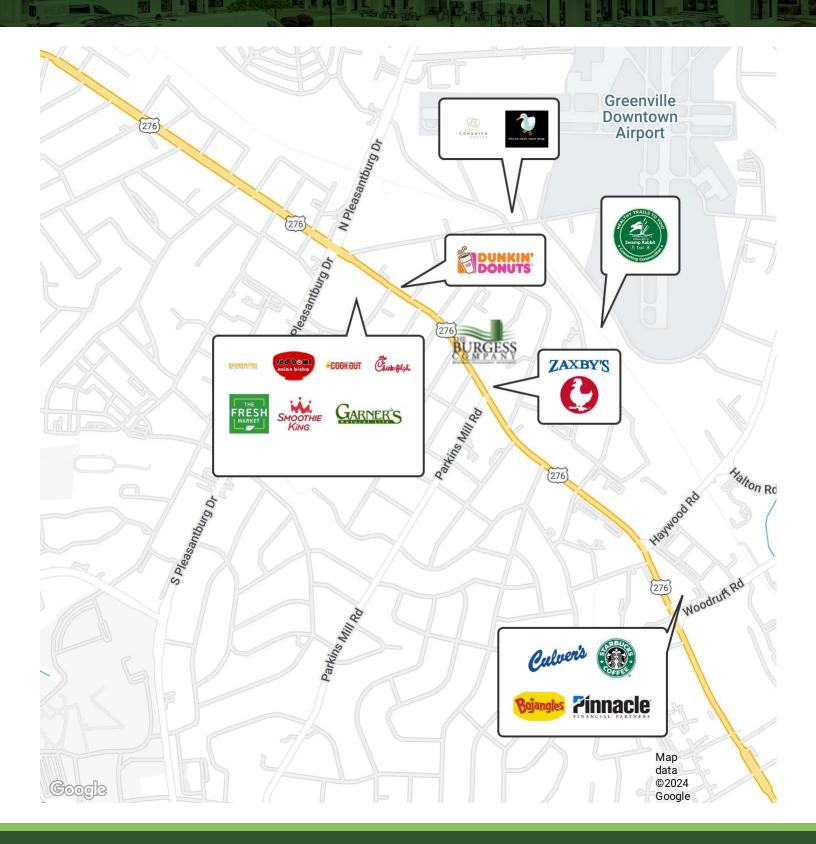

#### Property Photos

Trent Johnson Associate Broker 980.939.5541 trent@tbccre.com

Location Map

Trent Johnson Associate Broker 980.939.5541 trent@tbccre.com

| Population           | 1 Mile    | 3 Miles   | 5 Miles   |
|----------------------|-----------|-----------|-----------|
| Total Population     | 6,364     | 69,585    | 178,797   |
| Average Age          | 38        | 40        | 39        |
| Average Age (Male)   | 37        | 38        | 38        |
| Average Age (Female) | 39        | 41        | 41        |
| Households & Income  | 1 Mile    | 3 Miles   | 5 Miles   |
| Total Households     | 3,103     | 32,416    | 77,896    |
| # of Persons per HH  | 2.1       | 2.1       | 2.3       |
| Average HH Income    | \$103,537 | \$114,162 | \$97,910  |
| Average House Value  | \$398,325 | \$503,714 | \$392,196 |