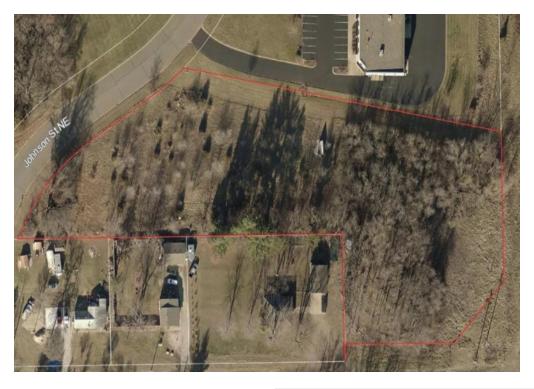

#### PROPERTY DESCRIPTION

PRIME VISIBILITY directly on Highway 65 in East Bethel! Located on the NW corner of Highway 65 & 237th.

3.0 ACRE corner lot for your next business venture,Zoned I-INDUSTRIAL with easy access from highway and side street. City would consider other uses for this parcel.

Can be sold separately or combined with Industrial Office/Warehouse/Flex building located next door at 23773 Johnson St NE, for a discounted price!

Plat recorded, Electricity & Natural Gas available yet not connected. Well & Septic in the area.