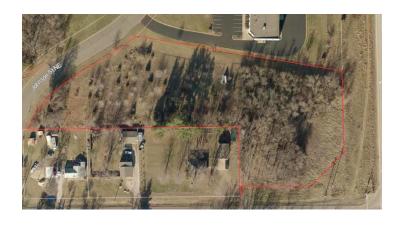

#### PROPERTY DESCRIPTION

PRIME VISIBILITY directly on Highway 65 in East Bethel! Located on the NW corner of Highway 65 & 237th.

3.0 ACRE corner lot for your next business venture,Zoned I-INDUSTRIAL with easy access from highway and side street. City would consider other uses for this parcel.

Can be sold separately or combined with Industrial Office/Warehouse/Flex building located next door at 23773 Johnson St NE, for a discounted price!

Plat recorded, Electricity & Natural Gas available yet not connected. Well & Septic in the area.