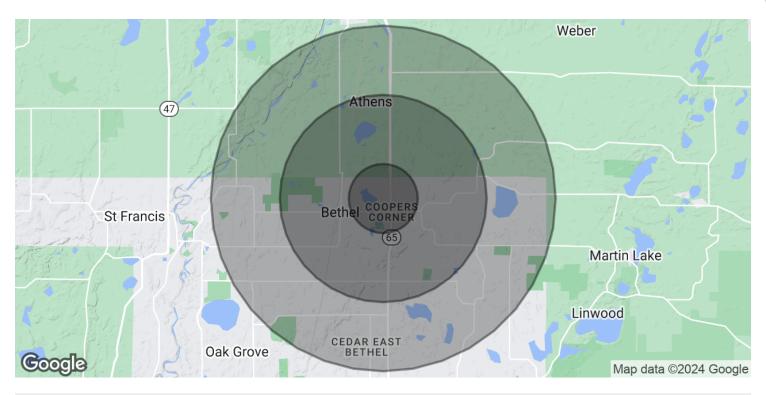

#### **OFFERING SUMMARY**

| Sale Price:            | \$ 239,500 |
|------------------------|------------|
| Lot Size:              | 3.00 Acres |
| Property Taxes (2023): | \$ 989     |

| DEMOGRAPHICS      | 1 MILE   | 3 MILES  | 5 MILES  |
|-------------------|----------|----------|----------|
| Total Households  | 360      | 2,189    | 5,260    |
| Total Population  | 863      | 5,684    | 14,324   |
| Average HH Income | \$91,028 | \$96,712 | \$98,759 |

#### EAST BETHEL LAND | CORNER LOT ON HIGH-TRAFFIC HIGHWAY 65!

XXXXX Johnson Street NE, East Bethel, MN 55005

| POPULATION                                           | 1 MILE    | 3 MILES   | 5 MILES   |
|------------------------------------------------------|-----------|-----------|-----------|
| Total Population                                     | 863       | 5,684     | 14,324    |
| Average Age                                          | 39.6      | 38.9      | 39.4      |
| Average Age (Male)                                   | 40.1      | 39.2      | 39.3      |
| Average Age (Female)                                 | 39.2      | 39.4      | 39.7      |
|                                                      |           |           |           |
| HOUSEHOLDS & INCOME                                  | 1 MILE    | 3 MILES   | 5 MILES   |
| Total Households                                     | 360       | 2,189     | 5,260     |
| # of Persons per HH                                  | 2.4       | 2.6       | 2.7       |
| Average HH Income                                    | \$91,028  | \$96,712  | \$98,759  |
| Average House Value                                  | \$238,602 | \$249,850 | \$266,403 |
| * Demographic data derived from 2020 ACS - US Census |           |           |           |