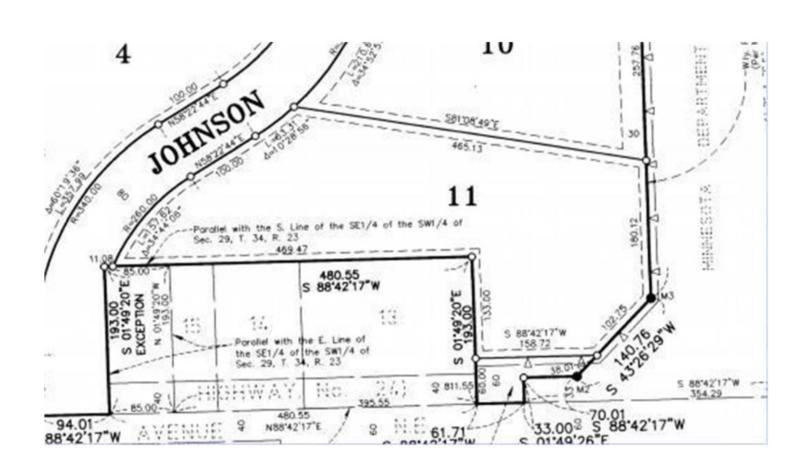

#### PROPERTY DESCRIPTION

PRIME VISIBILITY directly on Highway 65 in East Bethel! Located on the NW corner of Highway 65 & 237th.

3.0 ACRE corner lot for your next business venture,Zoned I-INDUSTRIAL with easy access from highway and side street. City would consider other uses for this parcel.

Can be sold separately or combined with Industrial Office/Warehouse/Flex building located next door at 23773 Johnson St NE, for a discounted price!

Plat recorded, Electricity & Natural Gas available yet not connected. Well & Septic in the area.