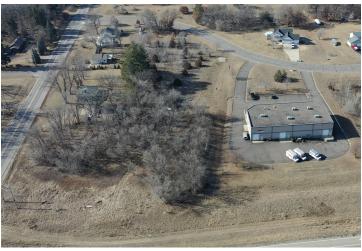

#### PROPERTY DESCRIPTION

PRIME VISIBILITY directly on Highway 65 in East Bethel! Located on the NW corner of Highway 65 & 237th.

3.0 ACRE corner lot for your next business venture,Zoned I-INDUSTRIAL with easy access from highway and side street. City would consider other uses for this parcel.

Can be sold separately or combined with Industrial Office/Warehouse/Flex building located next door at 23773 Johnson St NE, for a discounted price!

Plat recorded, Electricity & Natural Gas available yet not connected. Well & Septic in the area.