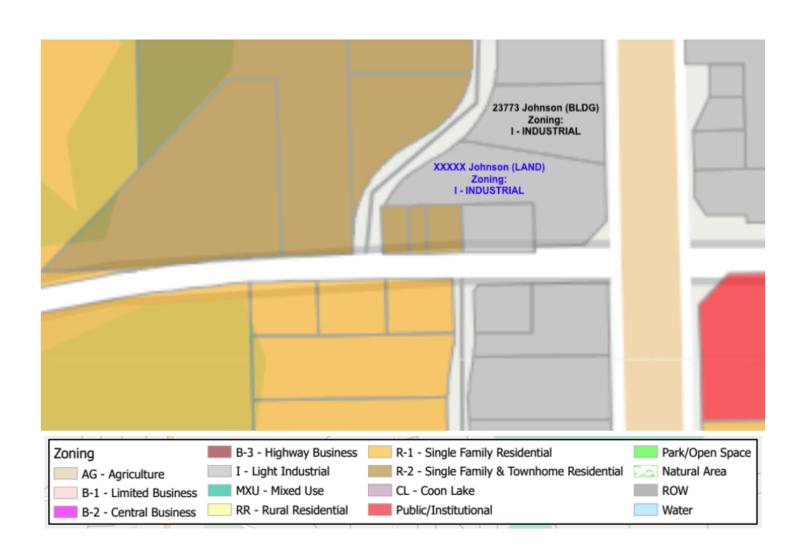

#### PROPERTY DESCRIPTION

PRIME VISIBILITY directly on Highway 65 in East Bethel! Located on the NW corner of Highway 65 & 237th.

3.0 ACRE corner lot for your next business venture,Zoned I-INDUSTRIAL with easy access from highway and side street. City would consider other uses for this parcel.

Can be sold separately or combined with Industrial Office/Warehouse/Flex building located next door at 23773 Johnson St NE, for a discounted price!

Plat recorded, Electricity & Natural Gas available yet not connected. Well & Septic in the area.