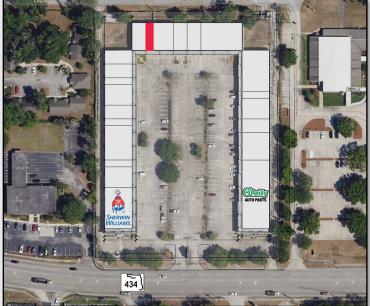

#### CONTACT FOR MORE INFORMATION

Marie Shorey, CCIM (407) 383-8142 marie@palkiper.com

851 E SR 434, Longwood, FL 32750

434 \

111

| 60-0                            | uites        | ine<br>Its         |             | -0        |            |                               |
|---------------------------------|--------------|--------------------|-------------|-----------|------------|-------------------------------|
| EXISTING<br>RETENTION<br>AREA   | Salon Suites | Solshine<br>Events | Music Store | #164      | #152       | EXISTING<br>RETENTION<br>AREA |
| #184                            |              | Nonething          | 4           | No.       |            |                               |
| #188                            |              | -                  |             | d         |            | #142                          |
| #192                            |              | and the second     |             | 1000      |            |                               |
| Hero<br>Academy<br>Martial Arts |              |                    |             | -         |            | Thrift Store                  |
| Blue Sky<br>Nails & Spa         |              | A POINT            |             |           |            | Euro-Balkan<br>Grocery        |
| Wags to Riches                  | E            | T                  |             |           | <b>G</b>   | Southern<br>Fowl              |
| #208                            |              | -                  |             | *         |            | Path<br>Medical               |
| Storage                         |              | atite              | -           | 1         | 8          |                               |
| Continental<br>Cleaners         | L            | N. C.              |             | )         | e e        | ~                             |
|                                 |              |                    |             | HIT HAVE  |            | <b>OREILY</b><br>AUTO PARTS   |
| SHERWIN<br>WILLIAMS.            |              | - estine           |             | A COLORED | 548.45     |                               |
| 60'-0"<br>68'-6"                | 1            |                    | 224         | -0"       |            | 61 <u>60'-0"</u><br>68'-6"    |
| -63                             |              |                    | 70.00'      | 589°01/5  | ALC: NOT   |                               |
|                                 | - Proj       | 4                  | yu.uu       | 589-01-X  | Contra and | and and                       |

| STE. | TENANT                       | SQ.FT. |
|------|------------------------------|--------|
| 100  | O'Reilly Auto Parts          | 9,000  |
| 126  | Path Medical                 | 3,600  |
| 128  | Southern Fowl Restaurant     | 1,800  |
| 132  | Euro - Balkan Grocery        | 2,700  |
| 138  | Thrift Store                 | 900    |
| 142  | Available                    | 5,400  |
| 152  | Available                    | 5,400  |
| 164  | Available                    | 1,800  |
| 168  | Music Store                  | 1,800  |
| 176  | Solshine Events              | 2,700  |
| 178  | Available                    | 900    |
| 180  | The E Salon and Suites       | 1,800  |
| 184  | Available                    | 1,800  |
| 188  | Available                    | 1,800  |
| 192  | Available                    | 900    |
| 194  | Hero Academy Martial Arts    | 2,700  |
| 200  | Blue Sky Nails & Spa         | 1,800  |
| 204  | Wags to Riches               | 900    |
| 208  | Available - 2nd Gen Gym      | 4,500  |
| 216  | Storage                      | 900    |
| 218  | Continental Cleaners         | 2,700  |
| 226  | Sherwin-Williams Paint Store | 5,400  |