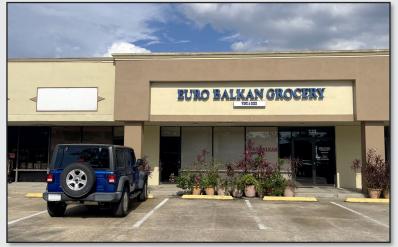

| STE. | TENANT                       | SQ.FT. |
|------|------------------------------|--------|
| 100  | O'Reilly Auto Parts          | 9,000  |
| 126  | Path Medical                 | 3,600  |
| 128  | Southern Fowl Restaurant     | 1,800  |
| 132  | Euro - Balkan Grocery        | 2,700  |
| 138  | Thrift Store                 | 900    |
| 142  | Available                    | 5,400  |
| 152  | Available                    | 5,400  |
| 164  | Available                    | 1,800  |
| 168  | Music Store                  | 1,800  |
| 176  | Solshine Events              | 2,700  |
| 178  | Available                    | 900    |
| 180  | The E Salon and Suites       | 1,800  |
| 184  | Available                    | 1,800  |
| 188  | Available                    | 1,800  |
| 192  | Available                    | 900    |
| 194  | Hero Academy Martial Arts    | 2,700  |
| 200  | Blue Sky Nails & Spa         | 1,800  |
| 204  | Wags to Riches               | 900    |
| 208  | Available - 2nd Gen Gym      | 4,500  |
| 216  | Storage                      | 900    |
| 218  | Continental Cleaners         | 2,700  |
| 226  | Sherwin-Williams Paint Store | 5,400  |