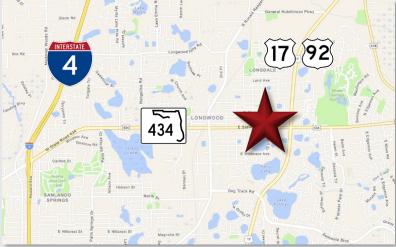

#### LOCATION DETAILS

Located on East State Road 434 with a traffic count of over 23,000 CPD. Adjacent to Truist Bank and First Baptist Church of Longwood, and directly across from AutoZone Auto Parts. The center is conveniently situated, being less than 4 miles from I-4 and in close proximity to major thoroughfares such as US 17-92 and Ronald Reagan Blvd, offering easy access from all over Central Florida.