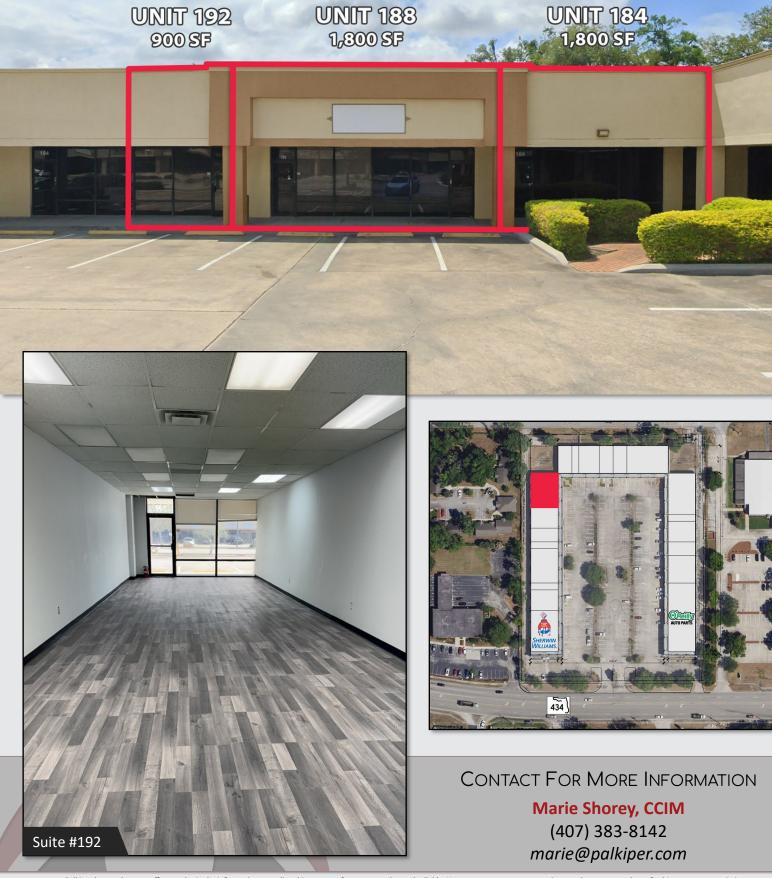

#### PROPERTY HIGHLIGHTS

- ±61,200 SF Retail Plaza
- Major tenants include national and local businesses like O'Reilly Auto Parts, Sherwin -Williams, and Hero Academy Martial Arts
- 246 Shared parking spaces
- Monument and storefront signage
- 2nd Gen Retail Spaces AVAILABLE NOW
  - 4,500 SF Gym / Fitness Studio
  - 900 5,400± SF General Retail Spaces

| STE. | TENANT                       | SQ.FT. |
|------|------------------------------|--------|
| 100  | O'Reilly Auto Parts          | 9,000  |
| 126  | Path Medical                 | 3,600  |
| 128  | Southern Fowl Restaurant     | 1,800  |
| 132  | Euro - Balkan Grocery        | 2,700  |
| 138  | Thrift Store                 | 900    |
| 142  | Available                    | 5,400  |
| 152  | Available                    | 5,400  |
| 164  | Available                    | 1,800  |
| 168  | Music Store                  | 1,800  |
| 176  | Solshine Events              | 2,700  |
| 178  | Available                    | 900    |
| 180  | The E Salon and Suites       | 1,800  |
| 184  | Available                    | 1,800  |
| 188  | Available                    | 1,800  |
| 192  | Available                    | 900    |
| 194  | Hero Academy Martial Arts    | 2,700  |
| 200  | Blue Sky Nails & Spa         | 1,800  |
| 204  | Wags to Riches               | 900    |
| 208  | Available - 2nd Gen Gym      | 4,500  |
| 216  | Storage                      | 900    |
| 218  | Continental Cleaners         | 2,700  |
| 226  | Sherwin-Williams Paint Store | 5,400  |

#### CONTACT FOR MORE INFORMATION

Marie Shorey, CCIM (407) 383-8142 marie@palkiper.com

851 E SR 434, Longwood, FL 32750

434 \

111

| 60-0                            | uites        | ine<br>Its         |             | -0        |            |                               |
|---------------------------------|--------------|--------------------|-------------|-----------|------------|-------------------------------|
| EXISTING<br>RETENTION<br>AREA   | Salon Suites | Solshine<br>Events | Music Store | #164      | #152       | EXISTING<br>RETENTION<br>AREA |
| #184                            |              | Nonething          | 4           | No.       |            |                               |
| #188                            |              | -                  |             | d         |            | #142                          |
| #192                            |              | and the second     |             | 1000      |            |                               |
| Hero<br>Academy<br>Martial Arts |              |                    |             | -         |            | Thrift Store                  |
| Blue Sky<br>Nails & Spa         |              | A POINT            |             |           |            | Euro-Balkan<br>Grocery        |
| Wags to Riches                  | E            | T                  |             |           | <b>G</b>   | Southern<br>Fowl              |
| #208                            |              | -                  |             | *         |            | Path<br>Medical               |
| Storage                         |              | atite              | -           | 1         | 8          |                               |
| Continental<br>Cleaners         | L            | N. C.              |             | )         | e e        | ~                             |
|                                 |              |                    |             | HIT HAVE  |            | <b>OREILY</b><br>AUTO PARTS   |
| SHERWIN<br>WILLIAMS.            |              | - estine           |             | A COLORED | 548.45     |                               |
| 60'-0"<br>68'-6"                | 1            |                    | 224         | -0"       |            | 61 <u>60'-0"</u><br>68'-6"    |
| -63                             |              |                    | 70.00'      | 589°01/5  | ALC: NOT   |                               |
|                                 | - Proj       | 4                  | yu.uu       | 589-01-X  | Contra and | and and                       |