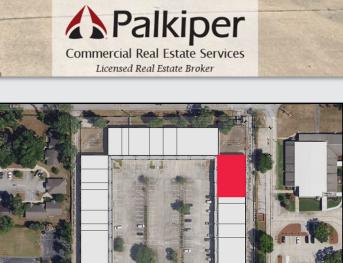

Commercial Real Estate Services Licensed Real Estate Broker

851 E SR 434, Longwood, FL 32750

#### CONTACT FOR MORE INFORMATION

Marie Shorey, CCIM (407) 383-8142 marie@palkiper.com

851 E SR 434, Longwood, FL 32750

434 \

111

| 60-0                            | uites        | ine<br>Its         |             | -0        |            |                               |
|---------------------------------|--------------|--------------------|-------------|-----------|------------|-------------------------------|
| EXISTING<br>RETENTION<br>AREA   | Salon Suites | Solshine<br>Events | Music Store | #164      | #152       | EXISTING<br>RETENTION<br>AREA |
| #184                            |              | Nonething          | 4           | No.       |            |                               |
| #188                            |              | -                  |             | d         |            | #142                          |
| #192                            |              | and the second     |             | 1000      |            |                               |
| Hero<br>Academy<br>Martial Arts |              |                    |             | -         |            | Thrift Store                  |
| Blue Sky<br>Nails & Spa         |              | A POINT            |             |           |            | Euro-Balkan<br>Grocery        |
| Wags to Riches                  | E            | T                  |             |           | <b>G</b>   | Southern<br>Fowl              |
| #208                            |              | -                  |             | *         |            | Path<br>Medical               |
| Storage                         |              | atite              | -           | 1         | 8          |                               |
| Continental<br>Cleaners         | L            | N. C.              |             | )         | e e        | ~                             |
|                                 |              |                    |             | HIT HAVE  |            | <b>OREILY</b><br>AUTO PARTS   |
| SHERWIN<br>WILLIAMS.            |              | - estine           |             | A COLORED | 548.45     |                               |
| 60'-0"<br>68'-6"                | 1            |                    | 224         | -0"       |            | 61 <u>60'-0"</u><br>68'-6"    |
| -63                             |              |                    | 70.00'      | 589°01/5  | ALC: NOT   |                               |
|                                 | - Proj       | 4                  | yu.uu       | 589-01-X  | Contra and | and and                       |