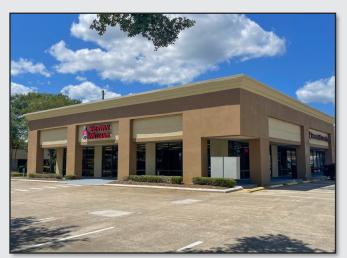

Commercial Real Estate Services Licensed Real Estate Broker

851 E SR 434, Longwood, FL 32750

#### LOCATION DETAILS

Located on East State Road 434 with a traffic count of over 23,000 CPD. Adjacent to Truist Bank and First Baptist Church of Longwood, and directly across from AutoZone Auto Parts. The center is conveniently situated, being less than 4 miles from I-4 and in close proximity to major thoroughfares such as US 17-92 and Ronald Reagan Blvd, offering easy access from all over Central Florida.

#### PROPERTY HIGHLIGHTS

- ±61,200 SF Retail Plaza
- Major tenants include national and local businesses like O'Reilly Auto Parts, Sherwin -Williams, and Hero Academy Martial Arts
- 246 Shared parking spaces
- Monument and storefront signage
- 2nd Gen Retail Spaces AVAILABLE NOW
  - 4,500 SF Gym / Fitness Studio
  - 900 5,400± SF General Retail Spaces