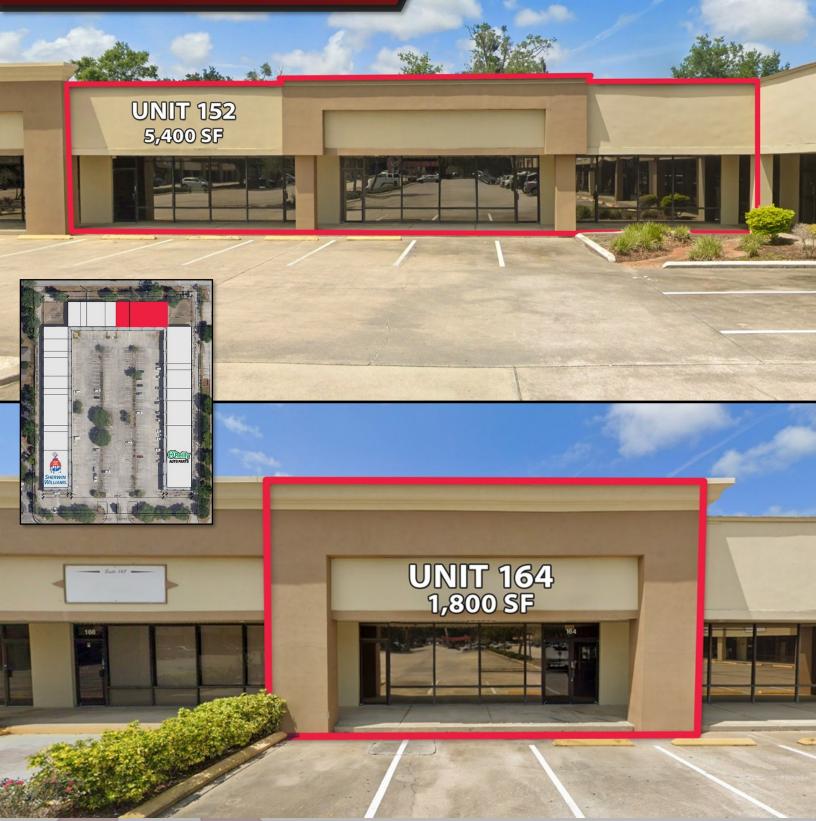

#### PROPERTY HIGHLIGHTS

- ±61,200 SF Retail Plaza
- Major tenants include national and local businesses like O'Reilly Auto Parts, Sherwin -Williams, and Hero Academy Martial Arts
- 246 Shared parking spaces
- Monument and storefront signage
- 2nd Gen Retail Spaces AVAILABLE NOW
  - 4,500 SF Gym / Fitness Studio
  - 900 5,400± SF General Retail Spaces

| STE. | TENANT                       | SQ.FT. |
|------|------------------------------|--------|
| 100  | O'Reilly Auto Parts          | 9,000  |
| 126  | Path Medical                 | 3,600  |
| 128  | Southern Fowl Restaurant     | 1,800  |
| 132  | Euro - Balkan Grocery        | 2,700  |
| 138  | Thrift Store                 | 900    |
| 142  | Available                    | 5,400  |
| 152  | Available                    | 5,400  |
| 164  | Available                    | 1,800  |
| 168  | Music Store                  | 1,800  |
| 176  | Solshine Events              | 2,700  |
| 178  | Available                    | 900    |
| 180  | The E Salon and Suites       | 1,800  |
| 184  | Available                    | 1,800  |
| 188  | Available                    | 1,800  |
| 192  | Available                    | 900    |
| 194  | Hero Academy Martial Arts    | 2,700  |
| 200  | Blue Sky Nails & Spa         | 1,800  |
| 204  | Wags to Riches               | 900    |
| 208  | Available - 2nd Gen Gym      | 4,500  |
| 216  | Storage                      | 900    |
| 218  | Continental Cleaners         | 2,700  |
| 226  | Sherwin-Williams Paint Store | 5,400  |