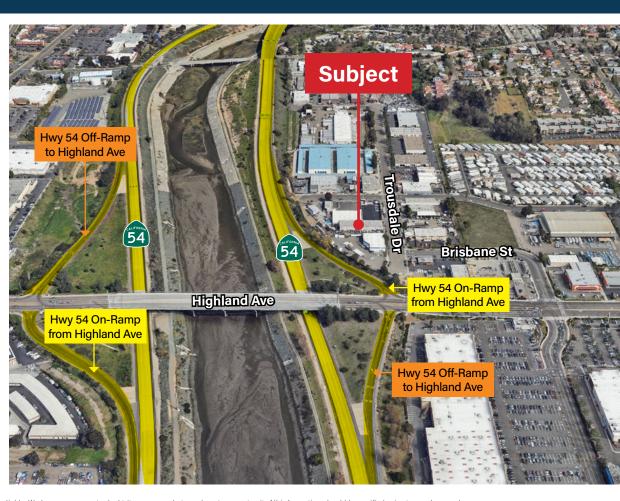

4 tenant building. Existing tenants Month to Month

Close Proximity to I-5, Hwy 54, & I-805

Secure fenced parking

**Asking Price** \$2,669,850

4 Grade Level Doors

**Do Not Disturb Tenants** 

The information contained herein has been given to us by the owner of the property or other sources we deem reliable. We have no reason to doubt its accuracy, but we do not guarantee it. All information should be verified prior to purchase or lease.

CAMERON CZUBERNAT 619 922 2192 cameron@cpgsd.com CA Lic. 01383317

Amenity

Aerial

The information contained herein has been given to us by the owner of the property or other sources we deem reliable. We have no reason to doubt its accuracy, but we do not guarantee it. All information should be verified prior to purchase or lease.