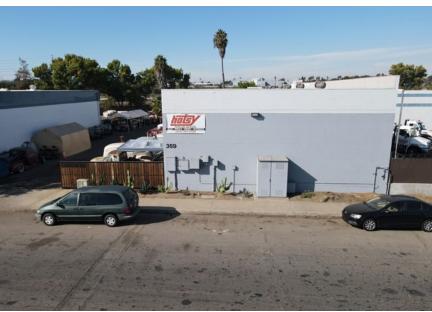

## Property Highlights

±7,650 SF Freestanding Multi-Tenant Industrial Building on .378 Acre Parcel

800 Amps 3-Phase Power

Rare Investor or Owner **User Purchase Opportunity** 

City of Chula Vista IL- Zoning

4 tenant building. Existing tenants Month to Month

Close Proximity to I-5, Hwy 54, & I-805

Secure fenced parking

**Asking Price** \$2,669,850

4 Grade Level Doors

**Do Not Disturb Tenants** 

The information contained herein has been given to us by the owner of the property or other sources we deem reliable. We have no reason to doubt its accuracy, but we do not guarantee it. All information should be verified prior to purchase or lease.