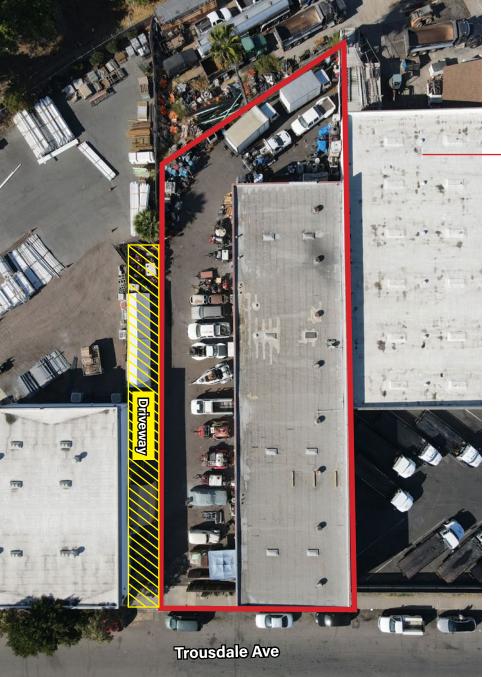

## Property Highlights

±7,650 SF Freestanding Multi-Tenant Industrial Building on .378 Acre Parcel

800 Amps 3-Phase Power

Rare Investor or Owner **User Purchase Opportunity** 

City of Chula Vista IL- Zoning

4 tenant building. Existing tenants Month to Month

Close Proximity to I-5, Hwy 54, & I-805

Secure fenced parking

**Asking Price** \$2,669,850

4 Grade Level Doors

**Do Not Disturb Tenants** 

The information contained herein has been given to us by the owner of the property or other sources we deem reliable. We have no reason to doubt its accuracy, but we do not guarantee it. All information should be verified prior to purchase or lease.