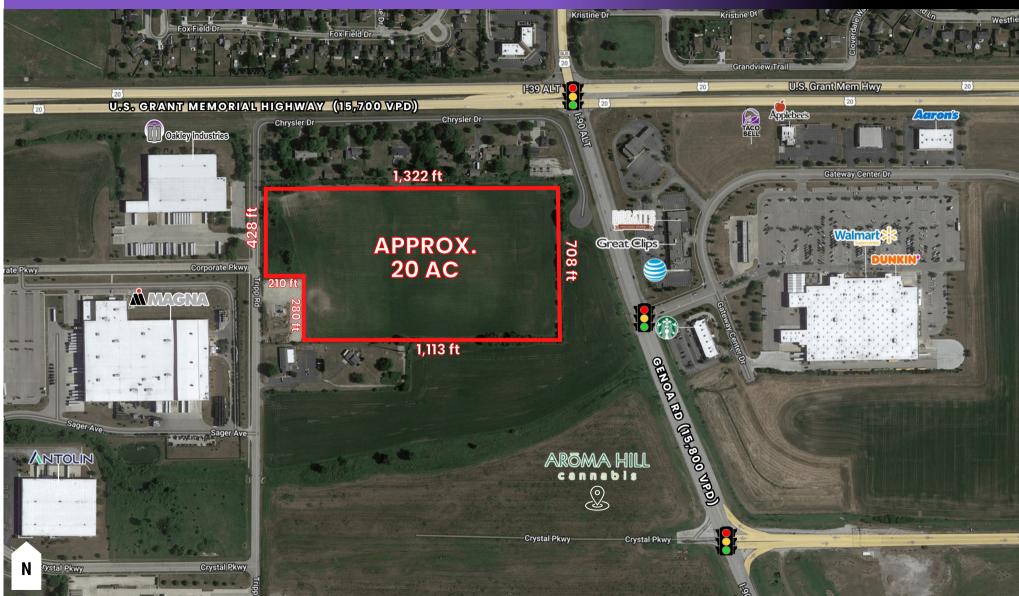

# SITE SURVEY | GENOA ROAD & ROUTE 20, BELVIDERE, IL 61008

## SITUATED NEAR TRAFFIC SIGNALS

First Midwest Group