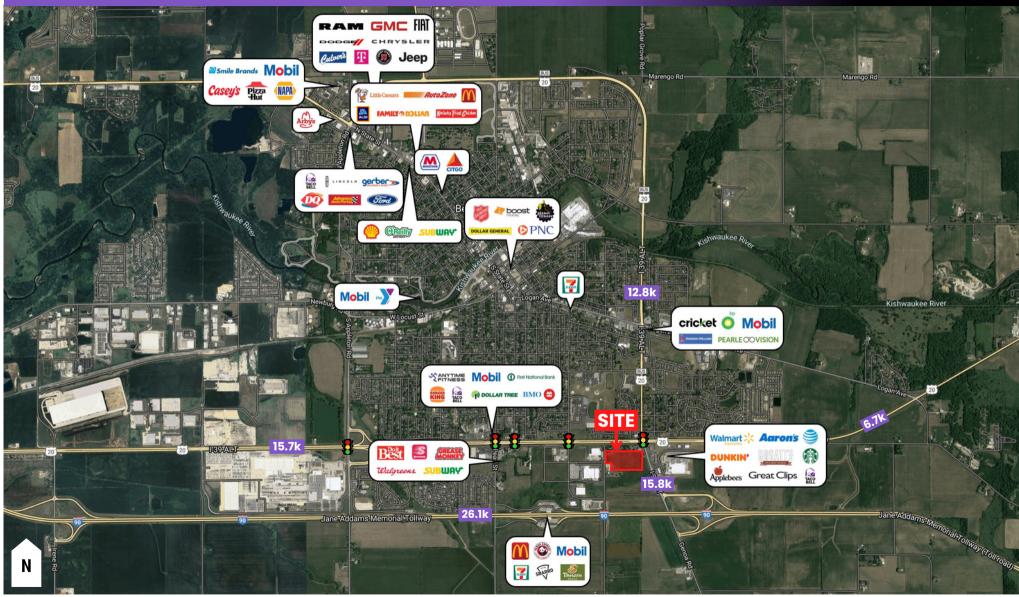

### AERIAL | GENOA ROAD & ROUTE 20, BELVIDERE, IL 61008

#### **Property Information**

- Located in Belvidere, IL; near Aroma Hill Dispensary and Walmart
- Excellent location with superior visibility
- Located 0.1 miles from I-90
- Nearby destinations include Walmart, Dunkin Donuts, Starbucks, AT&T, Great Clips, Rosati's, Taco Bell, Applebee's, Aaron's, Oakley Industries, Magna, and Aroma Hill Dispensary.