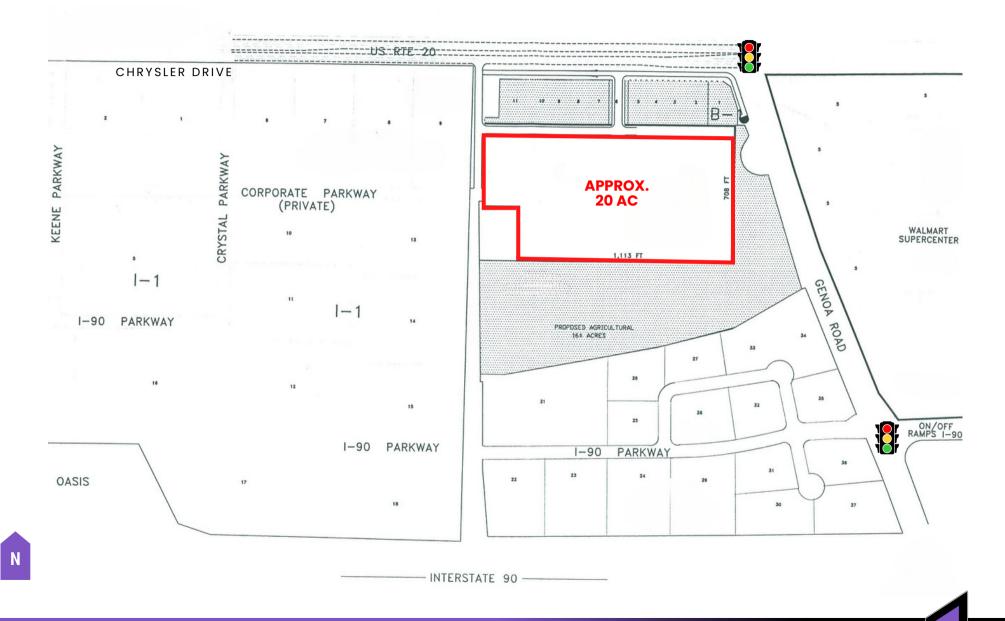

# SITE SURVEY | GENOA ROAD & ROUTE 20, BELVIDERE, IL 61008

## SITUATED NEAR TRAFFIC SIGNALS

First Midwest Group