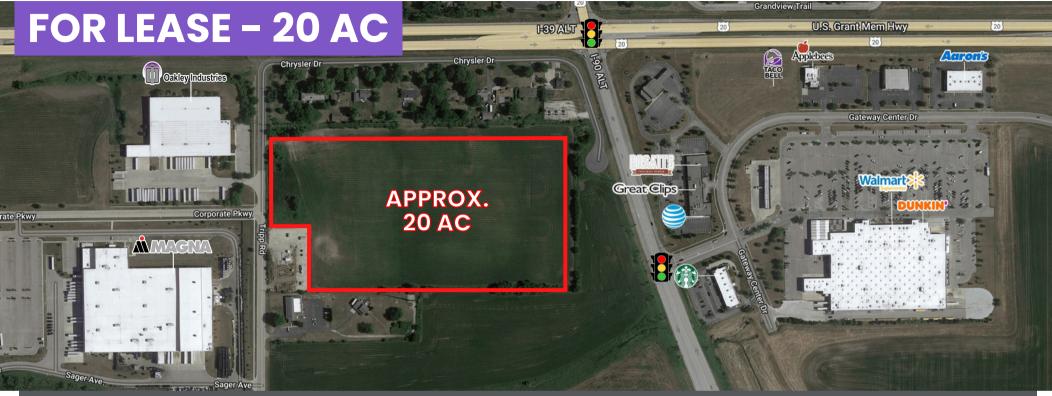

#### SITE PLAN | GENOA ROAD & ROUTE 20, BELVIDERE, IL 61008

### **EXISTING SITE PLAN**

First Midwest Group