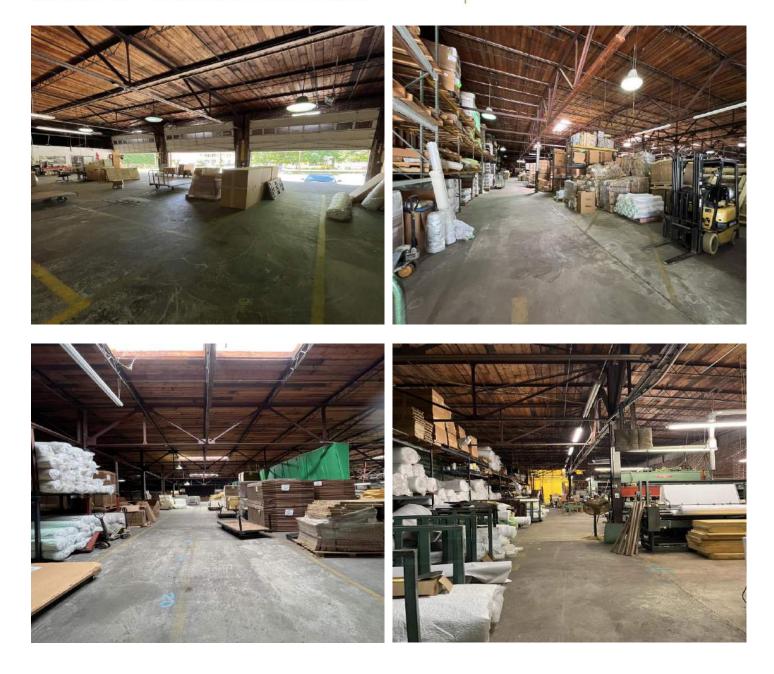

#### 220 Pearl St. SE Atlanta, GA 30316 +/- 60,00 SF Industrial Warehouse

- Building: 60,000 SF
- Zoning: MRC-3-C
- 10 Dock-high Doors, 1 Drive-in Door
- Approximately 19' Ceiling Height. 14' to Bottom Chord
- 20' x 60' and 20' x 80' Column Spacing
- Built in 1955. Masonry Building
- 3 Phase Power/ 1600 AMPS
- Dry Sprinkle System
- Gas Heating in Warehouse
- Office Space about 2,620 SF
- Survey & As-Builts Available upon Request
- Situated on 2.80 Acres