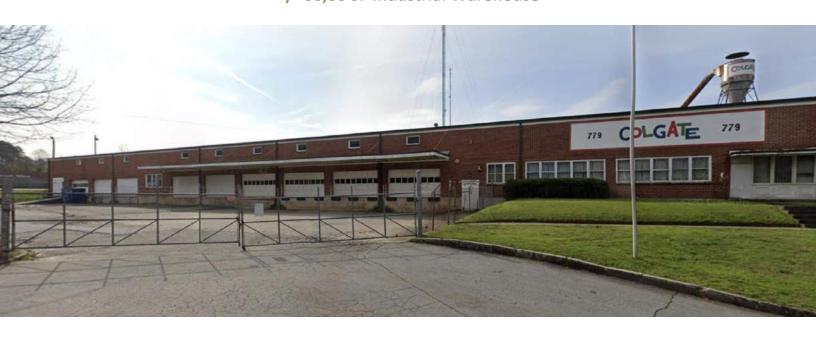

#### 220 Pearl St. SE Atlanta, GA 30316 +/- 60,00 SF Industrial Warehouse

- Building: 60,000 SF
- Zoning: MRC-3-C
- 10 Dock-high Doors, 1 Drive-in Door
- Approximately 19' Ceiling Height. 14' to Bottom Chord
- 20' x 60' and 20' x 80' Column Spacing
- Built in 1955. Masonry Building
- 3 Phase Power/ 1600 AMPS
- Dry Sprinkle System
- Gas Heating in Warehouse
- Office Space about 2,620 SF
- Survey & As-Builts Available upon Request
- Situated on 2.80 Acres