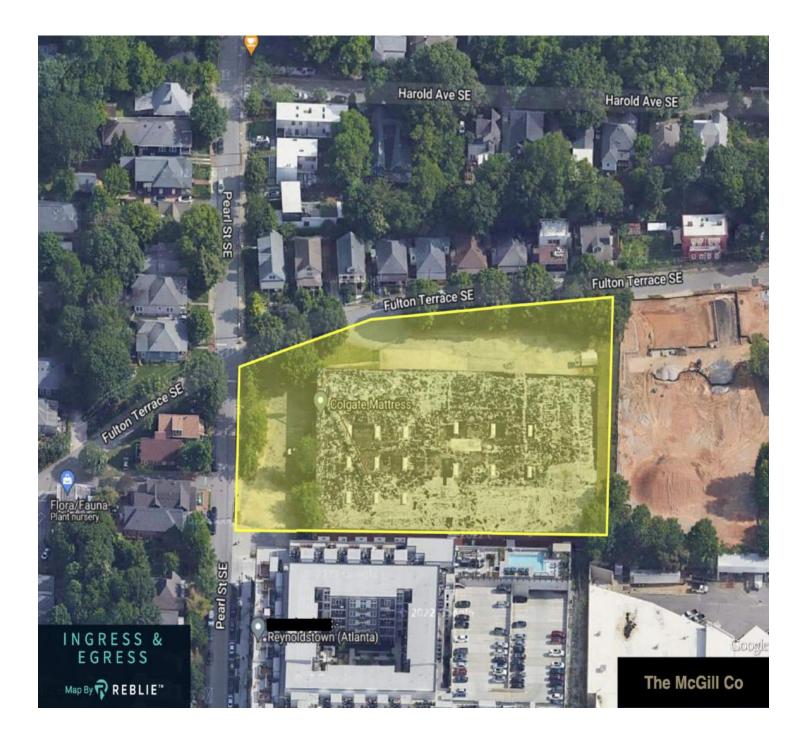

#### 220 Pearl St. SE Atlanta, GA 30316 +/- 60,00 SF Industrial Warehouse

- Building: 60,000 SF
- Zoning: MRC-3-C
- 10 Dock-high Doors, 1 Drive-in Door
- Approximately 19' Ceiling Height. 14' to Bottom Chord
- 20' x 60' and 20' x 80' Column Spacing
- Built in 1955. Masonry Building
- 3 Phase Power/ 1600 AMPS
- Dry Sprinkle System
- Gas Heating in Warehouse
- Office Space about 2,620 SF
- Survey & As-Builts Available upon Request
- Situated on 2.80 Acres