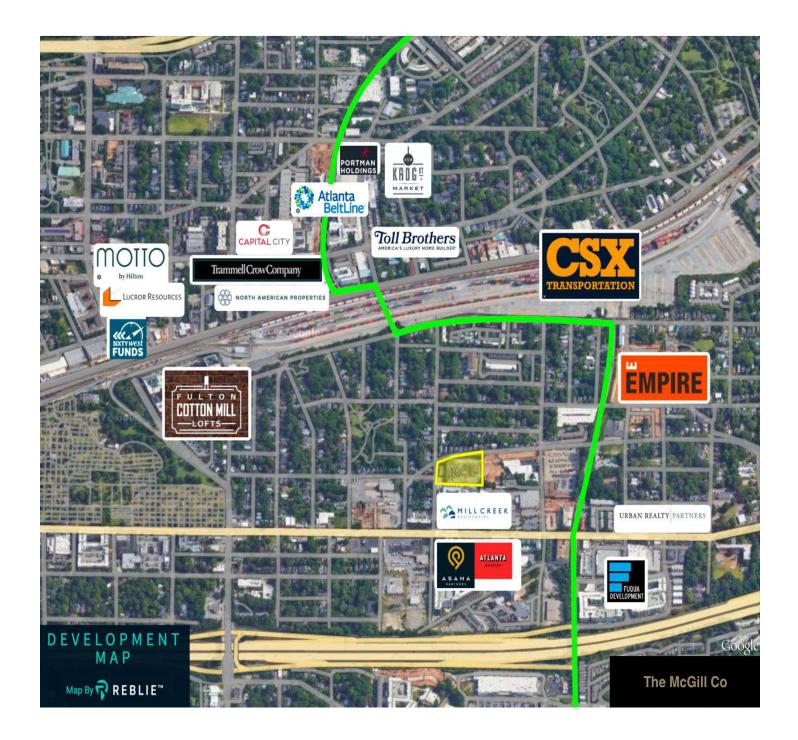

#### 220 Pearl St. SE Atlanta, GA 30316 +/- 60,00 SF Industrial Warehouse

- Building: 60,000 SF
- Zoning: MRC-3-C
- 10 Dock-high Doors, 1 Drive-in Door
- Approximately 19' Ceiling Height. 14' to Bottom Chord
- 20' x 60' and 20' x 80' Column Spacing
- Built in 1955. Masonry Building
- 3 Phase Power/ 1600 AMPS
- Dry Sprinkle System
- Gas Heating in Warehouse
- Office Space about 2,620 SF
- Survey & As-Builts Available upon Request
- Situated on 2.80 Acres