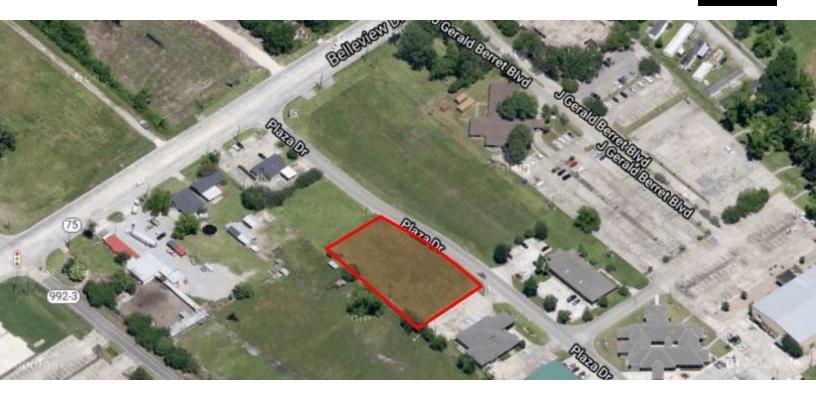

LAND FOR SALE

# **READY TO BUILD COMMERCIAL SITE**

LOTS 10 & 11, PLAZA DR., PLAQUEMINE, LA 70764

30,091 SF

### **OFFERING SUMMARY**

| Sale Price: | \$80,000 | <del>\$275,000</del> |
|-------------|----------|----------------------|
| Lot Size:   |          | 30,091 SF            |

### **PROPERTY HIGHLIGHTS**

- Ready to Build Commercial Site located just off of Belleview Hwy. on Plaza Dr. Near Medical and Office Buildings and Nursing Homes, including Pediatric Associates, Legacy Nursing and Rehabilitation, and Landmark Nursing Home
- Located across from Walmart and near Plaquemine High School and the Civic Center
- Owner will also consider a Built-to-Suit
- Perfect for Medical, Urgent Care, Garden-style Offices
- Great Office or Retail Location
- Located near Industry/Medical/Schools/Neighborhoods/Retail
- Flood Zone X
- Access to Utilities