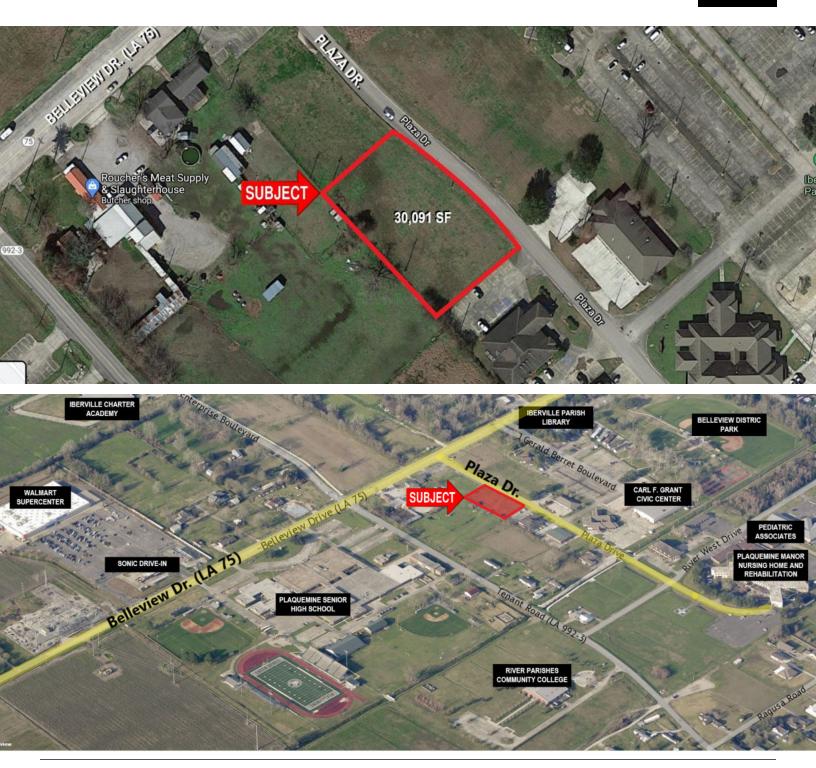

LAND FOR SALE

# **READY TO BUILD COMMERCIAL SITE**

LOTS 10 & 11, PLAZA DR., PLAQUEMINE, LA 70764

30,091 SF

### **PROPERTY HIGHLIGHTS**

- Ready to Build Commercial Site located just off of Belleview Hwy. on Plaza Dr. Near Medical and Office Buildings and Nursing Homes, including Pediatric Associates, Legacy Nursing and Rehabilitation, and Landmark Nursing Home
- Located across from Walmart and near Plaquemine High School and the Civic Center
- Owner will also consider a Built-to-Suit
- Perfect for Medical, Urgent Care, Garden-style Offices
- Great Office or Retail Location
- Located near Industry/Medical/Schools/Neighborhoods/Retail
- Flood Zone X
- Access to Utilities