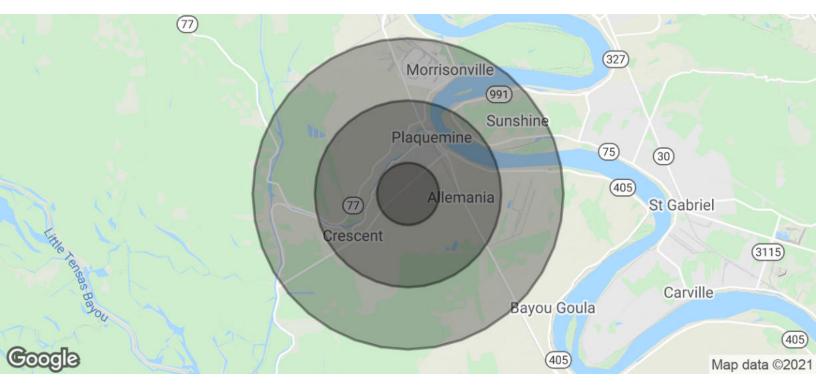

LAND FOR SALE

# **READY TO BUILD COMMERCIAL SITE**

LOTS 10 & 11, PLAZA DR., PLAQUEMINE, LA 70764

30,091 SF

| POPULATION           | 1 MILE    | 3 MILES   | 5 MILES   |
|----------------------|-----------|-----------|-----------|
| Total Population     | 3,723     | 8,637     | 12,163    |
| Average Age          | 36.8      | 37.1      | 37.3      |
| Average Age (Male)   | 36.4      | 35.8      | 35.1      |
| Average Age (Female) | 40.2      | 40.6      | 40.7      |
| HOUSEHOLDS & INCOME  | 1 MILE    | 3 MILES   | 5 MILES   |
| Total Households     | 1,498     | 3,411     | 4,557     |
| # Of Persons Per HH  | 2.5       | 2.5       | 2.7       |
| Average HH Income    | \$48,154  | \$49,421  | \$52,029  |
| Average House Value  | \$102,686 | \$102,988 | \$108,918 |
|                      |           |           |           |

\* Demographic data derived from 2010 US Census

CARMEN AUSTIN, MBA, CCIM, SIOR