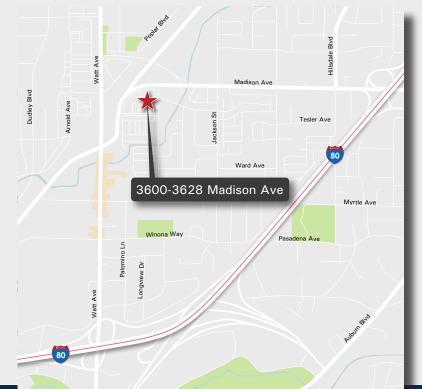

## Madison West Business Park 3600 Madison Avenue, Sacramento

 Professional setting with beautiful mature landscaping

- Office and warehouse R&D/Flex Manufacturing/ Tech
- Centrally located with easy access to Interstate 80 and Business 80 via Watt Avenue

±2,750 SF UNIT AVAILABLE