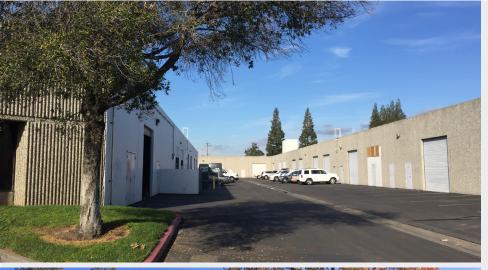

## Madison West Business Park 3600 Madison Avenue, Sacramento

 Professional setting with beautiful mature landscaping

- Office and warehouse R&D/Flex Manufacturing/ Tech
- Centrally located with easy access to Interstate 80 and Business 80 via Watt Avenue

- Ample parking
- Competitive lease rates
- Grade level doors
- Currently striped for ±3.6/1000 SF parking
- MP zoning

Mike Smith / Director 916.569.2352 // mike.smith@nmrk.com CA RE License #01504428 Irina Shpyrka / Associate 916.569.2360 // irina.shpyrka@nmrk.com CA RE License #02037207