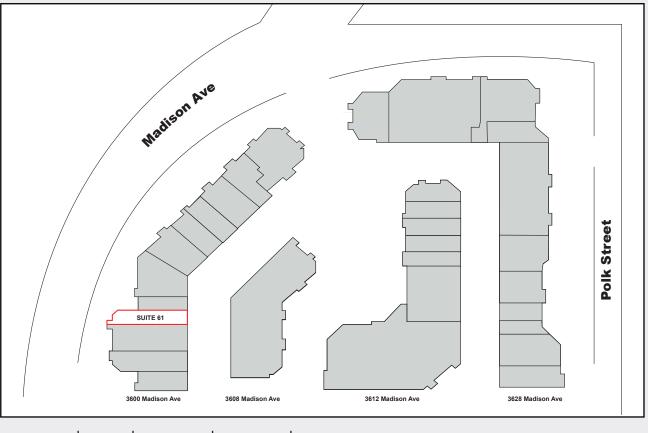

## **SITE PLAN**

| Building | Suite | Total SF | Office SF | Notes                                                   |
|----------|-------|----------|-----------|---------------------------------------------------------|
| 3600     | 61    | ±2,750   | ±1,750    | Reception, multiple private offices, two (2) restrooms, |
|          |       |          |           | one (1) roll-up door                                    |