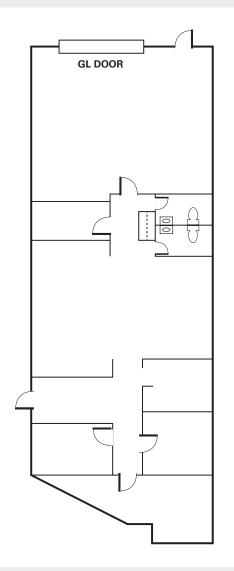

not been verified and no express representation is made nor is any to be implied as to the accuracy thereof and it is submitted subject to errors, omissions, change of price, rental or other conditions, prior sale, lease of financing, or withdrawal without notice and to any special conditions imposed by our principal.

## **SITE PLAN**



| Building | Suite | Total SF | Office SF | Notes                                                   |
|----------|-------|----------|-----------|---------------------------------------------------------|
| 3600     | 61    | ±2,750   | ±1,750    | Reception, multiple private offices, two (2) restrooms, |
|          |       |          |           | one (1) roll-up door                                    |

## FLOOR PLAN - 3600 MADISON, SUITE 61 ±2,750 SF



MADISON WEST BUSINESS PARK