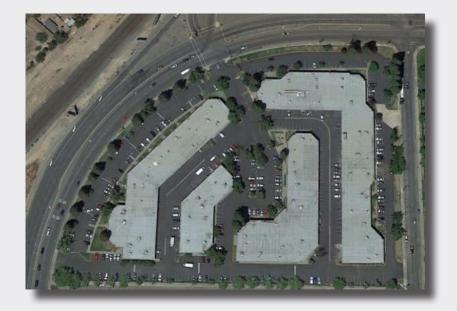

## **SITE PLAN**

| Building | Suite | Total SF | Office SF | Notes                                                   |
|----------|-------|----------|-----------|---------------------------------------------------------|
| 3600     | 61    | ±2,750   | ±1,750    | Reception, multiple private offices, two (2) restrooms, |
|          |       |          |           | one (1) roll-up door                                    |