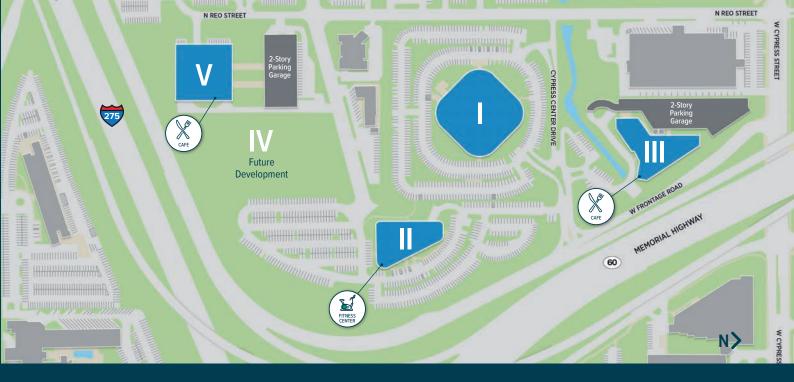

Cypress Center consists of approximately 365,000 square feet of office space with the ability to accommodate an additional 240,000 square foot office building.

CYPRESS CENTER I
5404 CYPRESS CENTER DRIVE
3-STORIES | 153K SF

CYPRESS CENTER II
5310 CYPRESS CENTER DRIVE
2-STORIES | 51K SF

CYPRESS CENTER III
5405 CYPRESS CENTER DRIVE
3-STORIES | 83K SF

CYPRESS CENTER V 405 N. REO STREET 4-STORIES | 78K SF