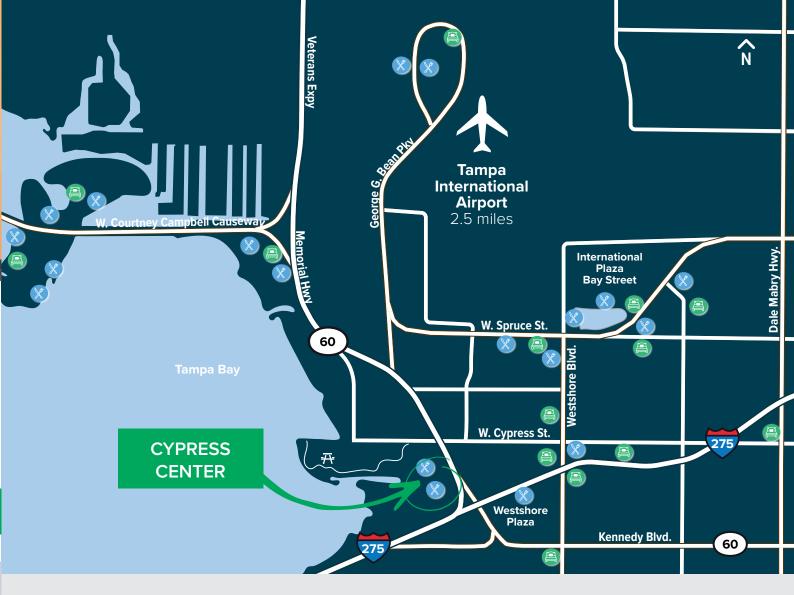

trees and lush landscaping
- » Professional property management team on-site
- » Location offers easy access to I-275 and Veterans Expressway
- » Surrounded by numerous dining, retail and hotel options
- » 5 minutes from Tampa International Airport
- » 10 minutes from downtown Tampa
- » Nearby Cypress Point Park offering waterfront trails and outdoor recreational activities



Cypress Center consists of approximately 365,000 square feet of office space with the ability to accommodate an additional 240,000 square foot office building.



CYPRESS CENTER I
5404 CYPRESS CENTER DRIVE
3-STORIES | 153K SF



CYPRESS CENTER II
5310 CYPRESS CENTER DRIVE
2-STORIES | 51K SF



CYPRESS CENTER III
5405 CYPRESS CENTER DRIVE
3-STORIES | 83K SF



CYPRESS CENTER V 405 N. REO STREET 4-STORIES | 78K SF





# Minutes from a variety of dining, retail, and hotel options.



#### **FOOD & DRINK**

Aqua
Armani's
Bahama Breeze
Besito Mexican
Brio Tuscan Grill
California Pizza Kitchen
Carrabba's Italian Grill
Charley's Steakhouse
Cheesecake Factory
Columbia Restaurant Cafe
Cooper's Hawk
Cy-Press Cafe

Eddie V's Prime Seafood Fleming's Prime Steakhouse IHOP Kona Grill Lee Roy Selmon's Lime Fresh Mexican Grill LongHorn Steakhouse Maggiano's Little Italy McCalister's Deli Mitchell's Fish Market Ocean Prime Olive Garden Oystercatcher's P.F. Chang's
Pelagia Trattoria
Roy's Tampa
Rusty Pelican
Season's 52
Texas de Brazil
The Capital Grille
The Pointe Deli
Toojay's Gourmet Deli
Whisky Joe's
Zen Bistro Grill & Sushi



#### HOSPITALITY

Earl of Sandwich

Chase Suite Hotel Courtyard Westshore Double Tree