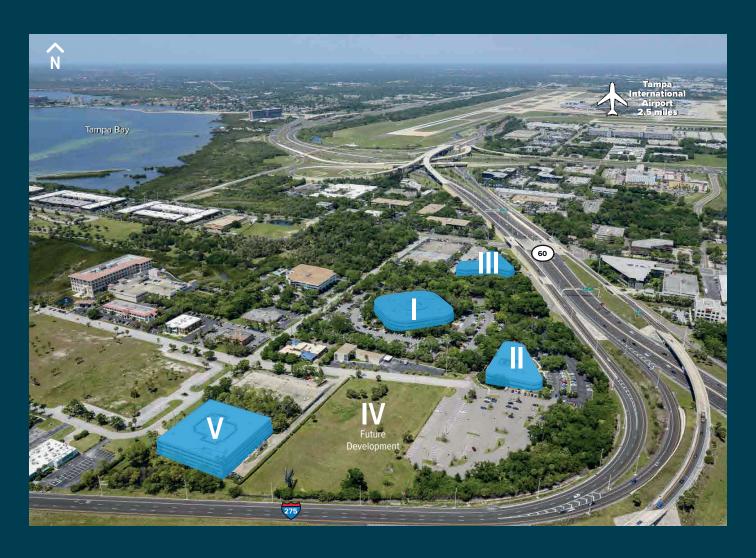

### **CYPRESS CENTER**

FOUR Buildings

365K Square Feet 4/1,000 SF
Parking Ratio

Cypress Center consists of approximately 365,000 square feet of office space with the ability to accommodate an additional 240,000 square foot office building.

CYPRESS CENTER I
5404 CYPRESS CENTER DRIVE
3-STORIES | 153K SF

CYPRESS CENTER II
5310 CYPRESS CENTER DRIVE
2-STORIES | 51K SF

CYPRESS CENTER III
5405 CYPRESS CENTER DRIVE
3-STORIES | 83K SF

CYPRESS CENTER V 405 N. REO STREET 4-STORIES | 78K SF