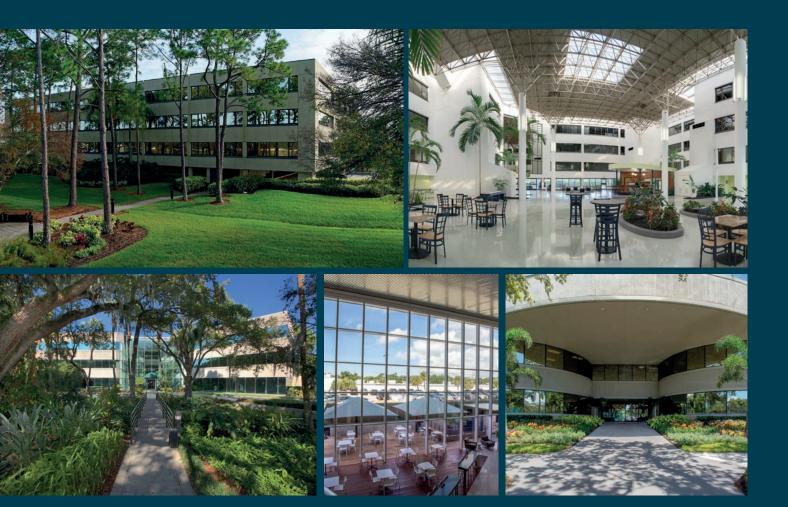

Cypress Center consists of approximately 365,000 square feet of office space with the ability to accommodate an additional 240,000 square foot office building.

CYPRESS CENTER I
5404 CYPRESS CENTER DRIVE
3-STORIES | 153K SF

CYPRESS CENTER II
5310 CYPRESS CENTER DRIVE
2-STORIES | 51K SF

CYPRESS CENTER III
5405 CYPRESS CENTER DRIVE
3-STORIES | 83K SF

CYPRESS CENTER V 405 N. REO STREET 4-STORIES | 78K SF