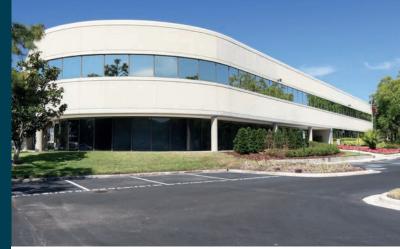

Cypress Center consists of approximately 365,000 square feet of office space with the ability to accommodate an additional 240,000 square foot office building.

CYPRESS CENTER I
5404 CYPRESS CENTER DRIVE
3-STORIES | 153K SF