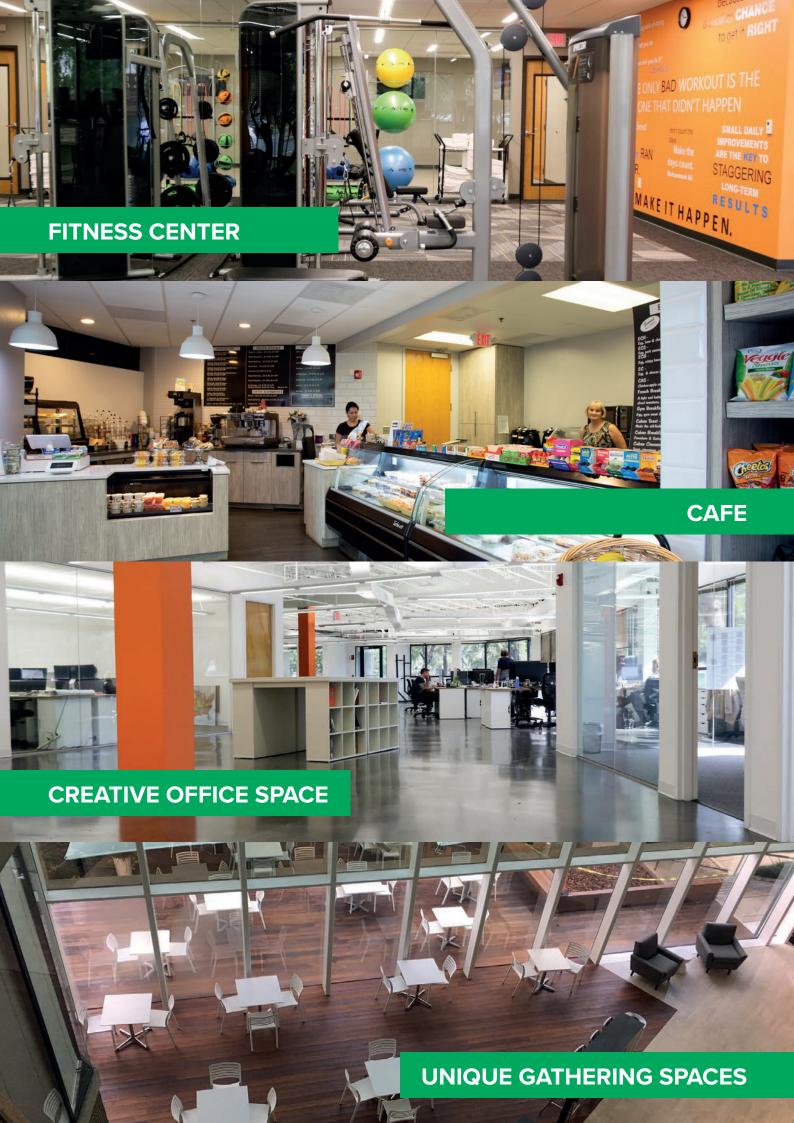

#### **PROPERTY FEATURES**

- » On-campus cafe and fitness offerings
- » 24-hour security patrol
- » Park-like setting with mature trees and lush landscaping
- » Professional property management team on-site
- » Location offers easy access to I-275 and Veterans Expressway
- » Surrounded by numerous dining, retail and hotel options
- » 5 minutes from Tampa International Airport
- » 10 minutes from downtown Tampa
- » Nearby Cypress Point Park offering waterfront trails and outdoor recreational activities