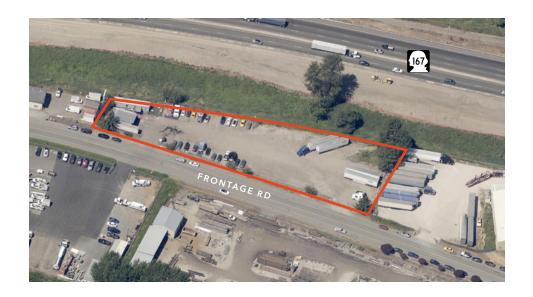

## INDUSTRIAL FOR LEASE

1.07 acres of land

Zoned IL - Light Industrial (City of Pacific)

Fenced, graveled, partially paved and lit

Two points of ingress/egress

Great exposure and immediate access to SR-167