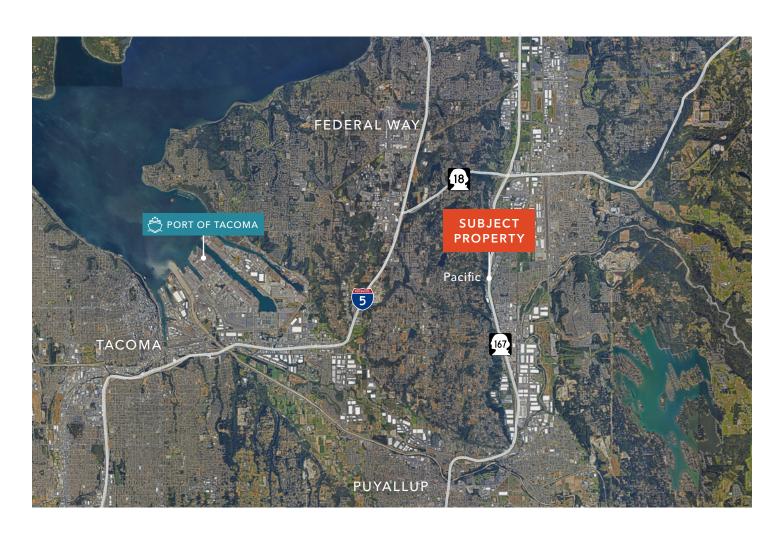

## INDUSTRIAL FOR LEASE

1.07 acres of land

Zoned IL - Light Industrial (City of Pacific)

Fenced, graveled, partially paved and lit

Two points of ingress/egress

Great exposure and immediate access to SR-167