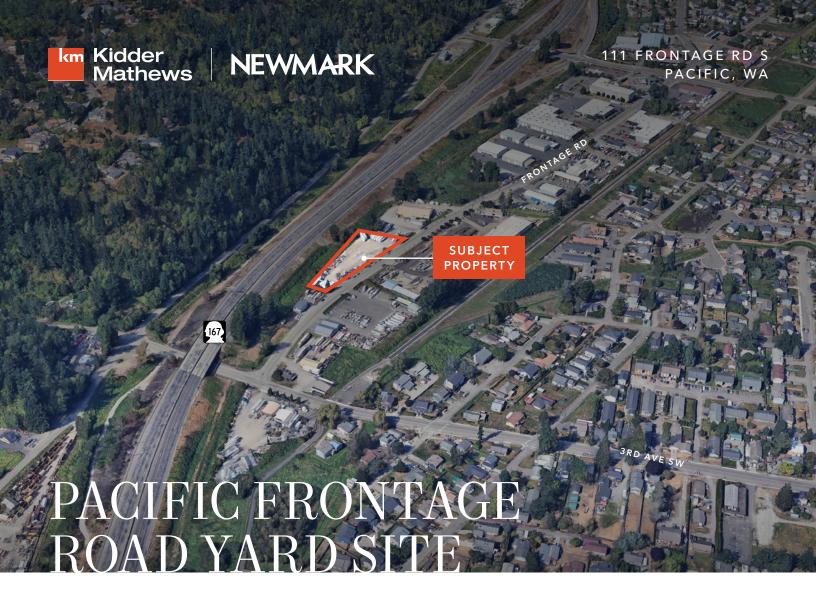

## INDUSTRIAL FOR LEASE

1.07 acres of land

Zoned IL - Light Industrial (City of Pacific)

Fenced, graveled, partially paved and lit

Two points of ingress/egress

Great exposure and immediate access to SR-167