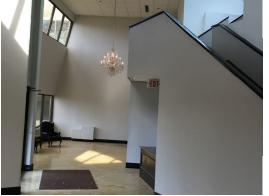

### **Property Overview**

This multi-tenant office building was built in 1982 and renovated in 2009. The main entry has been refurbished with Venezuelan marble floors, imported chandeliers, and the construction of a security guard desk. Building has on-site security and controlled 24 hour access, as well as, high speed data/communications connectivity. Additionally, all bathrooms have been renovated and updated as well. Twenty-four hour tenant controlled HVAC available.