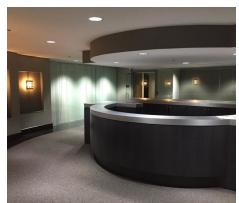

### **Property Overview**

This multi-tenant office building was built in 1982 and renovated in 2009. The main entry has been refurbished with Venezuelan marble floors, imported chandeliers, and the construction of a security guard desk. Building has on-site security and controlled 24 hour access, as well as, high speed data/communications connectivity. Additionally, all bathrooms have been renovated and updated as well. Twenty-four hour tenant controlled HVAC available.

#### **Snapshot**

North Building

Suite 120N 1,987 SF

Space can be divided

Rental Rate \$12.00/SF Lease Type Full Service Gross Lease Term 3 - 5 Years