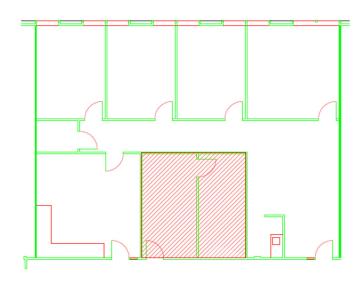

#### **Snapshot**

North Building

Suite 120N 1,987 SF

Space can be divided

Rental Rate \$12.00/SF Lease Type Full Service Gross Lease Term 3 - 5 Years