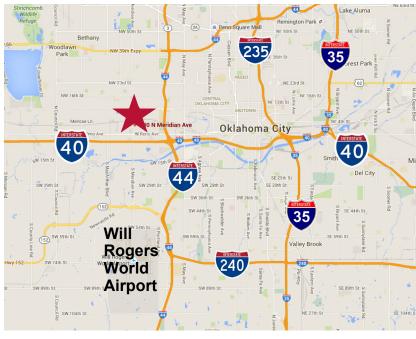

#### **Property Highlights**

- Large floor plates for tenants of any size
- On site security
- Controlled building access
- Ample surface parking
- Conveniently located close to I-40 and Will Rogers World Airport
- Restaurants & Hotels Within 1 Mile