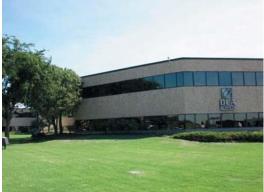

# 300 Meridian Place

### **Property Overview**

This multi-tenant office building was built in 1982 and renovated in 2009. The main entry has been refurbished with Venezuelan marble floors, imported chandeliers, and the construction of a security guard desk. Building has on-site security and controlled 24 hour access, as well as, high speed data/communications connectivity. Additionally, all bathrooms have been renovated and updated as well. Twenty-four hour tenant controlled HVAC available.

#### **Details**

• Building Size: 79,371 SF

• Year Built: 1982 • Sub Market: South

Oklahoma City