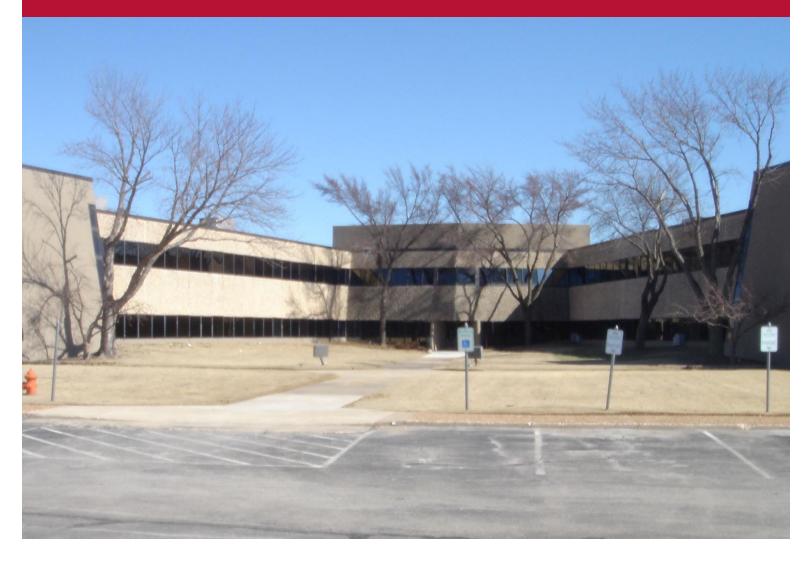

### **Property Overview**

This multi-tenant office building was built in 1982 and renovated in 2009. The main entry has been refurbished with Venezuelan marble floors, imported chandeliers, and the construction of a security guard desk. Building has on-site security and controlled 24 hour access, as well as, high speed data/communications connectivity. Additionally, all bathrooms have been renovated and updated as well. Twenty-four hour tenant controlled HVAC available.

#### **Details**

• Building Size: 79,371 SF

• Year Built: 1982 • Sub Market: South

Oklahoma City