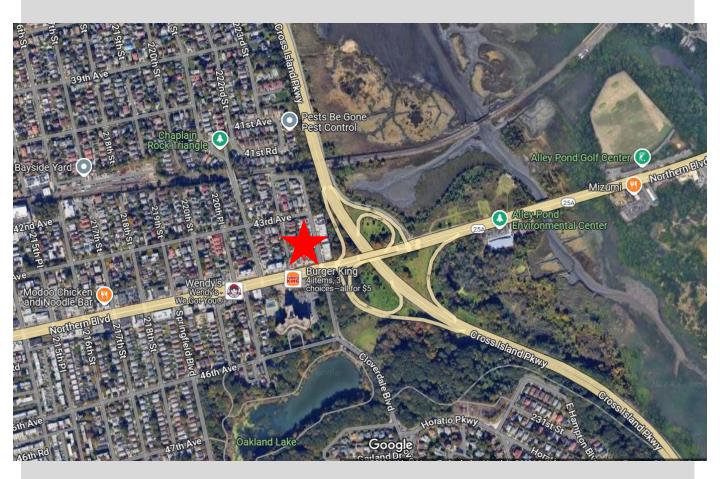

## FOR LEASE: 222-15 NORTHERN BLVD., BAYSIDE, NY

| SPACE AVAILABLE                                                                                                                                                                                                                                                                 | ASKING RENT                                                                                                                                                                  | <b>AVAILABILITY</b>                                                                       |
|---------------------------------------------------------------------------------------------------------------------------------------------------------------------------------------------------------------------------------------------------------------------------------|------------------------------------------------------------------------------------------------------------------------------------------------------------------------------|-------------------------------------------------------------------------------------------|
| 2,000 SF – LL (Former Gym/Physical Therapy Office)                                                                                                                                                                                                                              | \$35.00 + electric                                                                                                                                                           | Immediate                                                                                 |
| 170 SF – 1 <sup>st</sup> Fl.                                                                                                                                                                                                                                                    | \$1,000/mo. + electric                                                                                                                                                       | Immediate                                                                                 |
| 5,000 SF – 3 <sup>rd</sup> Fl.                                                                                                                                                                                                                                                  | \$45.00 + electric                                                                                                                                                           | November 2024                                                                             |
| 1,400 SF – 4 <sup>th</sup> Fl.                                                                                                                                                                                                                                                  | \$45.00 + electric                                                                                                                                                           | Immediate                                                                                 |
| <u>Comments</u><br>• Walk to Long Island Railroad Station<br>• 10 minutes to LaGuardia Airport<br>• 20 minutes to Kennedy Airport<br>• Adria Hotel next door<br>• Access to Cross Island Parkway<br>• Building on NY City bus line<br>• Medical uses on lower level of building | Highlights• Marble lobby with Atrium• Water Views• Great natural lighting• Newly built-out space• Covered parking available• Elevator building• Building on NY City bus line |                                                                                           |
| For Further Information, Please Contact:                                                                                                                                                                                                                                        |                                                                                                                                                                              |                                                                                           |
| Jordan Oliver<br>Managing Director<br>516-942-8308<br>joliver@resltd.com<br>500 North Broadway - Suite 165 - Jericho - New                                                                                                                                                      | Strategies, Ltd.                                                                                                                                                             | Harris Rousso<br>Executive Managing Director<br>516-941-5866<br><u>hrousso@resltd.com</u> |