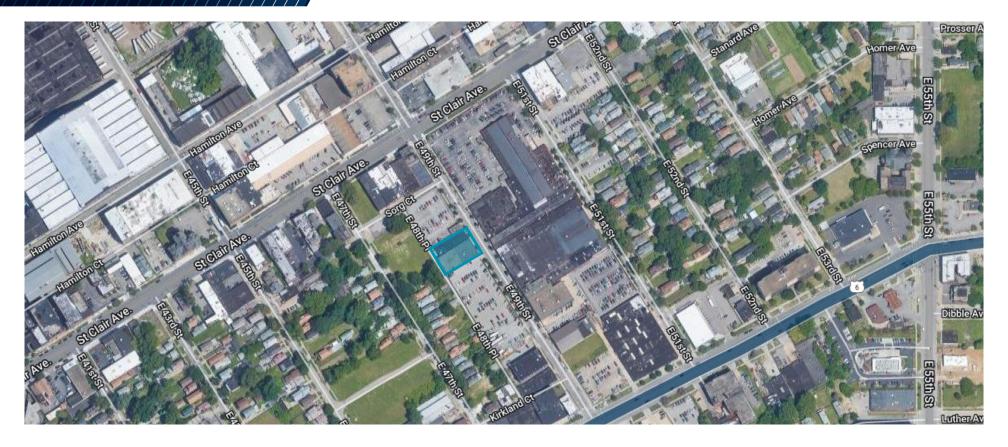

UNIQUE INDUSTRIAL OFFERING NEAR DOWNTOWN CLEVELAND

14,875 SF AVAILABLE

## **COMMENTS**

- Unique sublease offering located on the Ohio Technical College Campus
- The property is in a prime location for industrial or commercial uses with easy access to major highways and public transportation
- Surrounded by a vibrant and diverse neighborhood with plenty of dining, entertainment, and cultural options nearby
- Excellent access to Downtown Cleveland and its attractions such as the Rock and Roll Hall of Fame, three major-league sports teams, and some of the best theater in the country at Playhouse Square!