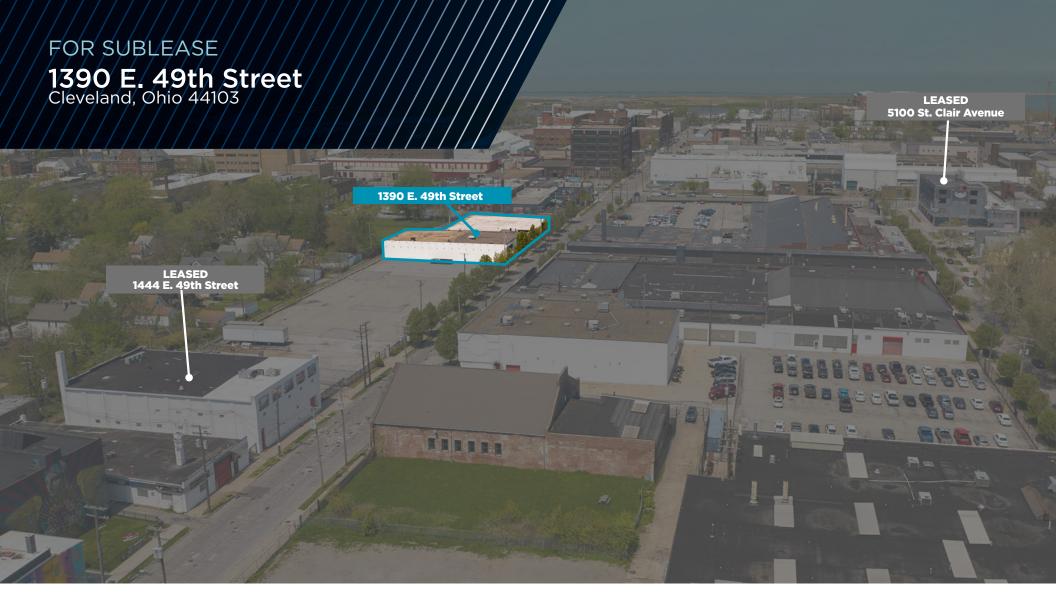

UNIQUE INDUSTRIAL OFFERING NEAR DOWNTOWN CLEVELAND

14,875 SF AVAILABLE

## **COMMENTS**

- Unique sublease offering located on the Ohio Technical College Campus
- The property is in a prime location for industrial or commercial uses with easy access to major highways and public transportation
- Surrounded by a vibrant and diverse neighborhood with plenty of dining, entertainment, and cultural options nearby
- Excellent access to Downtown Cleveland and its attractions such as the Rock and Roll Hall of Fame, three major-league sports teams, and some of the best theater in the country at Playhouse Square!