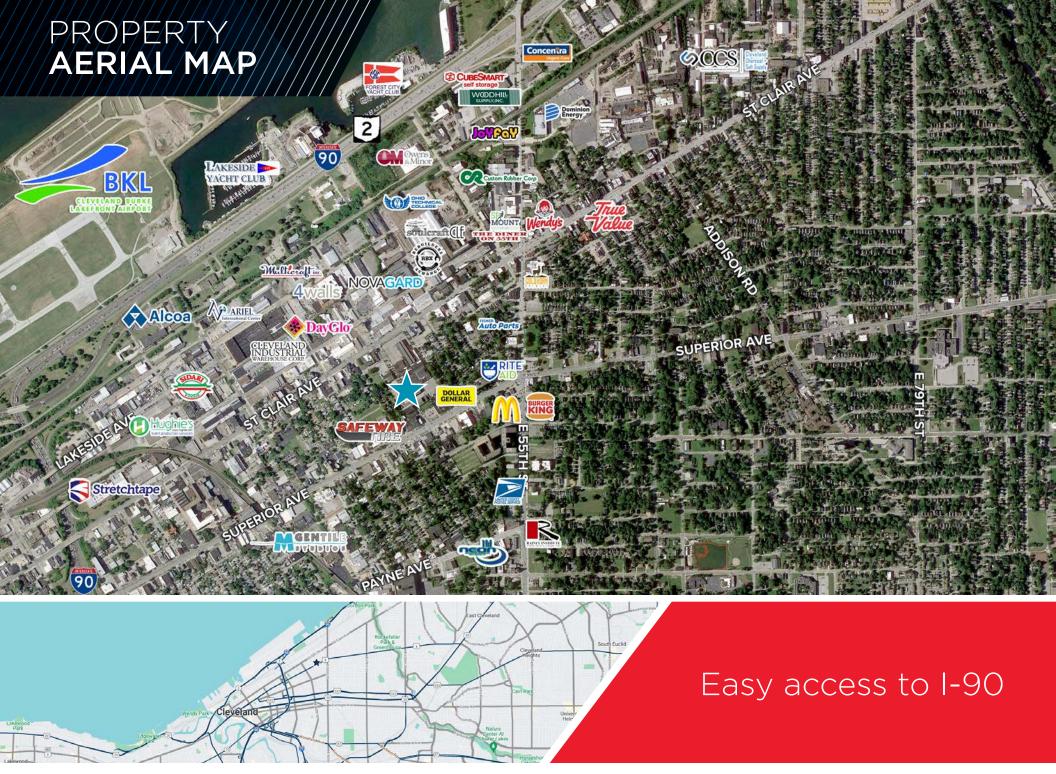

## **COMMENTS**

- Unique sublease offering located on the Ohio Technical College Campus
- The property is in a prime location for industrial or commercial uses with easy access to major highways and public transportation
- Surrounded by a vibrant and diverse neighborhood with plenty of dining, entertainment, and cultural options nearby
- Excellent access to Downtown Cleveland and its attractions such as the Rock and Roll Hall of Fame, three major-league sports teams, and some of the best theater in the country at Playhouse Square!