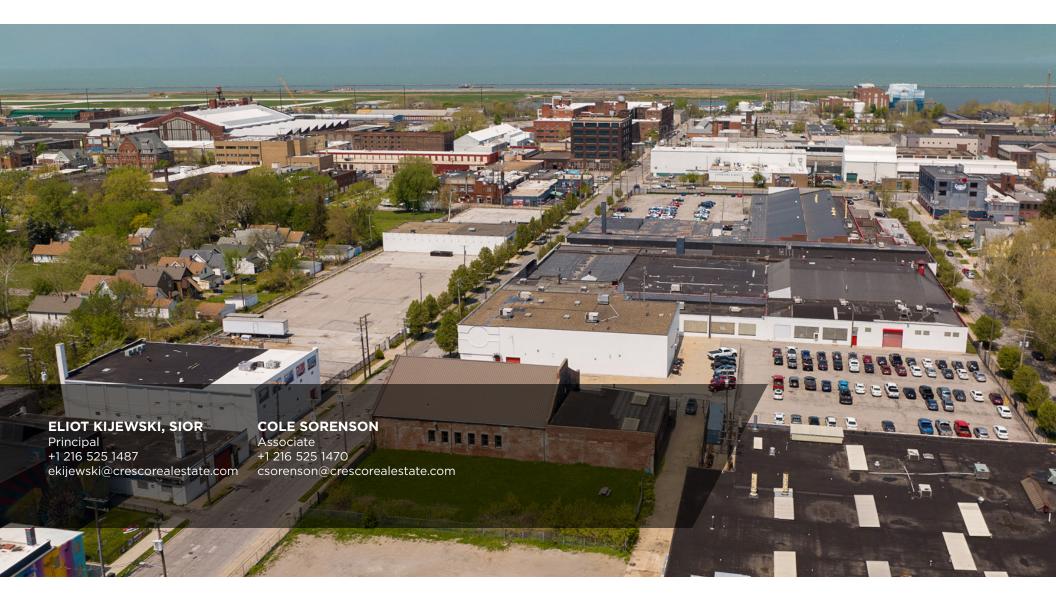

UNIQUE INDUSTRIAL OFFERING NEAR DOWNTOWN CLEVELAND

14,875 SF AVAILABLE

## **COMMENTS**

- Unique sublease offering located on the Ohio Technical College Campus
- The property is in a prime location for industrial or commercial uses with easy access to major highways and public transportation
- Surrounded by a vibrant and diverse neighborhood with plenty of dining, entertainment, and cultural options nearby
- Excellent access to Downtown Cleveland and its attractions such as the Rock and Roll Hall of Fame, three major-league sports teams, and some of the best theater in the country at Playhouse Square!